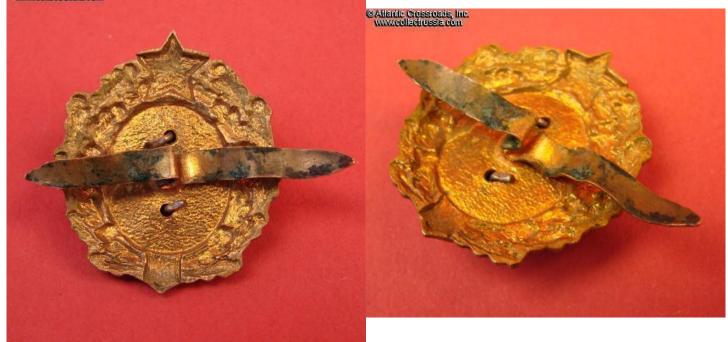

## Hat Badge of a Criminal Investigator or Prosecutor, 1956-1964.

Gold-plated and silver-plated brass, enamels; 32.5 mm x 28.0 mm. Exceptionally high quality for a hat badge. The domed center with red shield, swords and silvered starburst is a separate, superimposed part. Excellent condition. Much of the original fire gilt finish on the wreath and reverse of the badge is still present.