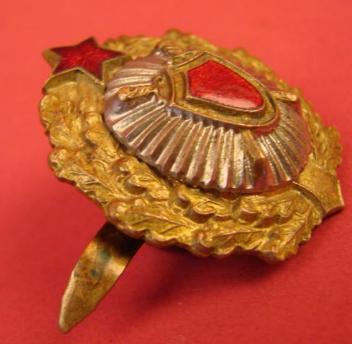

## Hat Badge of a Criminal Investigator or Prosecutor, 1956-1964.

Gold-plated and silver-plated brass, enamels; 32.5 mm x 28.0 mm. Exceptionally high quality for a hat badge. The domed center with red shield, swords and silvered starburst is a separate, superimposed part. Excellent condition. Much of the original fire gilt finish on the wreath and reverse of the badge is still present.

/Kutsenko, {1Hat Badges, page 17, fig. 2/

Item# 28109