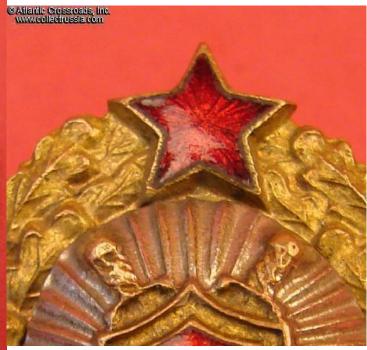

## Hat Badge of a Criminal Investigator or Prosecutor, 1956-1964.

Gold-plated and silver-plated brass, enamels; 32.5 mm x 28.0 mm. Exceptionally high quality for a hat badge. The domed center with red shield, swords and silvered starburst is a separate, superimposed part. Excellent condition. Much of the original fire gilt finish on the wreath and reverse of the badge is still present.

/Kutsenko, {1Hat Badges, page 17, fig. 2/

Item# 28109