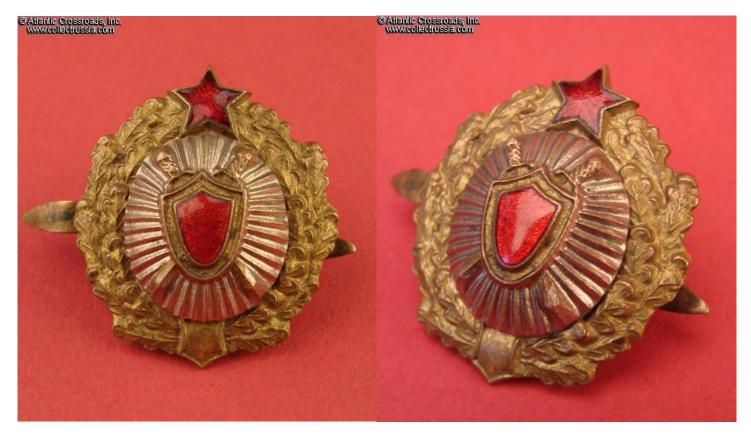

## Hat Badge of a Criminal Investigator or Prosecutor, 1956-1964.

Gold-plated and silver-plated brass, enamels; 32.5 mm x 28.0 mm. Exceptionally high quality for a hat badge. The domed center with red shield, swords and silvered starburst is a separate, superimposed part. Excellent condition. Much of the original fire gilt finish on the wreath and reverse of the badge is still present.

/Kutsenko, {1Hat Badges, page 17, fig. 2/

Item# 28109