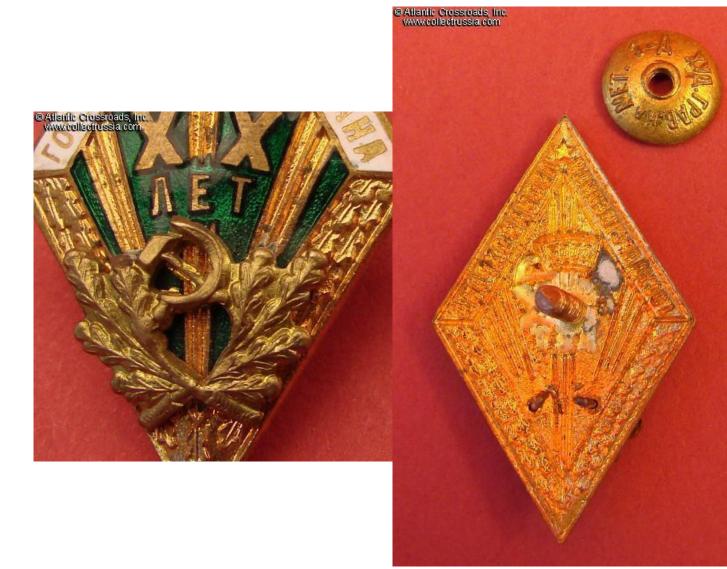

In outstanding, excellent condition. The enamel and details are perfect; the original fire gilt is completely intact. The screw post is full length, approx. 9.5 mm, and includes original maker marked screw plate.