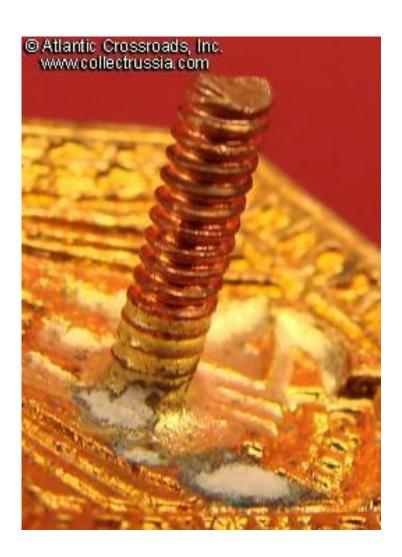

In outstanding, excellent condition. The enamel and details are perfect; the original fire gilt is completely intact. The screw post is full length, approx. 9.5 mm, and includes original maker marked screw plate.