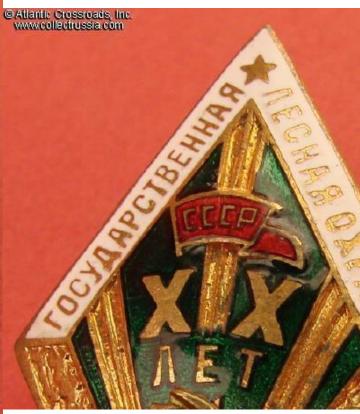

## Badge for 20 Years of Irreproachable Service with the State Forestry, circa 1950s.

Brass, enamels; 40.9 x 24.8 mm. Two piece construction: the wreath with hammer & sickle emblem is a separate, superimposed piece. Extremely well made and attractive piece.

In outstanding, excellent condition. The enamel and details are perfect; the original fire gilt is completely intact. The screw post is full length, approx. 9.5 mm, and includes original maker marked screw plate.

/"Avers 8", p. 126, fig. 642/.

Item# 27098