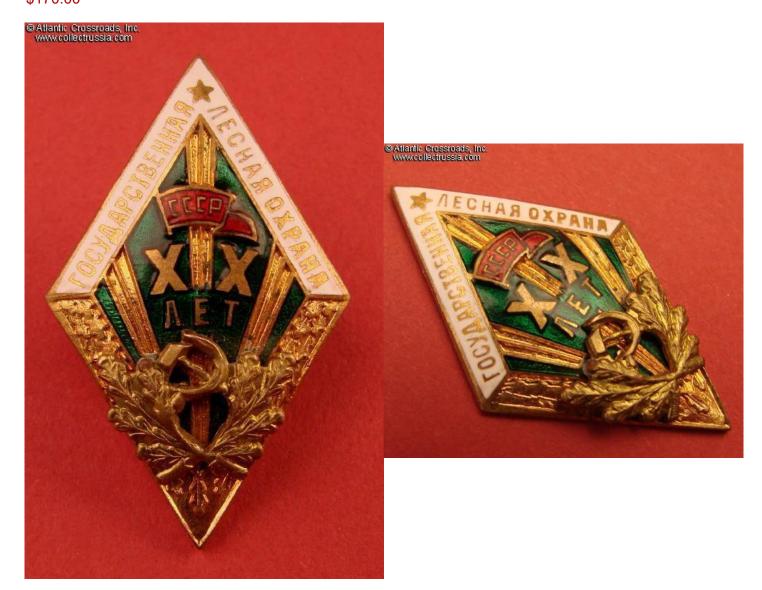

## Badge for 20 Years of Irreproachable Service with the State Forestry, circa 1950s.

Brass, enamels; 40.9 x 24.8 mm. Two piece construction: the wreath with hammer & sickle emblem is a separate, superimposed piece. Extremely well made and attractive piece.

In outstanding, excellent condition. The enamel and details are perfect; the original fire gilt is completely intact. The screw post is full length, approx. 9.5 mm, and includes original maker marked screw plate.

/"Avers 8", p. 126, fig. 642/.

Item# 27098