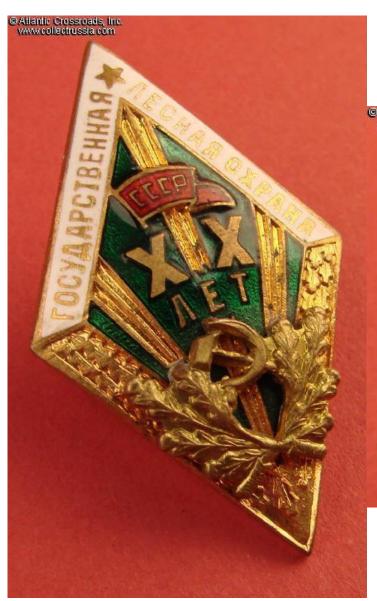

## Badge for 20 Years of Irreproachable Service with the State Forestry, circa 1950s.

Brass, enamels; 40.9 x 24.8 mm. Two piece construction: the wreath with hammer & sickle emblem is a separate, superimposed piece. Extremely well made and attractive piece.

In outstanding, excellent condition. The enamel and details are perfect; the original fire gilt is completely intact. The screw post is full length, approx. 9.5 mm, and includes original maker marked screw plate.

/"Avers 8", p. 126, fig. 642/.

Item# 27098