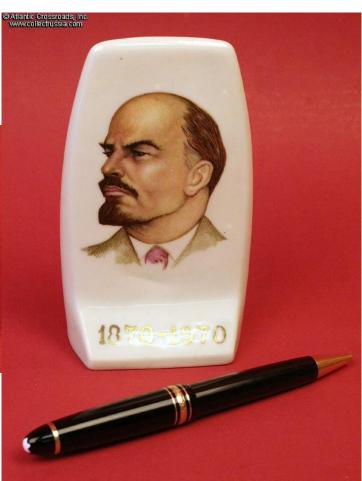

## Lenin Birth Centennial 1970 commemorative freestanding porcelain plaque, Polonnoe Artistic Ceramics Factory.

5" x 3 1/8" x 1 5/8" (13 x 8 x 4.5cm), typically dynamic (almost "aerodynamic"!) portrait of the "determined" Lenin with his centennial dates below in gold. We have seen an identical porcelain souvenir marked with a clear Polonnoe TM. Excellent condition.