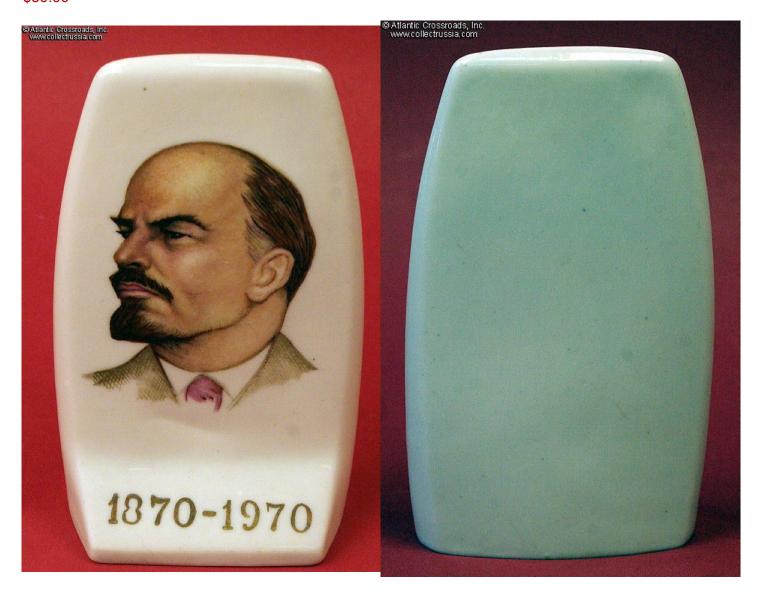

## Lenin Birth Centennial 1970 commemorative freestanding porcelain plaque, Polonnoe Artistic Ceramics Factory.

5" x 3 1/8" x 1 5/8" (13 x 8 x 4.5cm), typically dynamic (almost "aerodynamic"!) portrait of the "determined" Lenin with his centennial dates below in gold. We have seen an identical porcelain souvenir marked with a clear Polonnoe TM. Excellent condition.

The artist's likeness of Lenin proved highly popular and can sometimes be seen being carried at rallies by True Believers even today.

Item# 26858