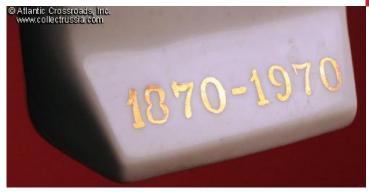

## Lenin Birth Centennial 1970 commemorative freestanding porcelain plaque, Polonnoe Artistic Ceramics Factory.

5" x 3 1/8" x 1 5/8" (13 x 8 x 4.5cm), typically dynamic (almost "aerodynamic"!) portrait of the "determined" Lenin with his centennial dates below in gold. We have seen an identical porcelain souvenir marked with a clear Polonnoe TM. Excellent condition.