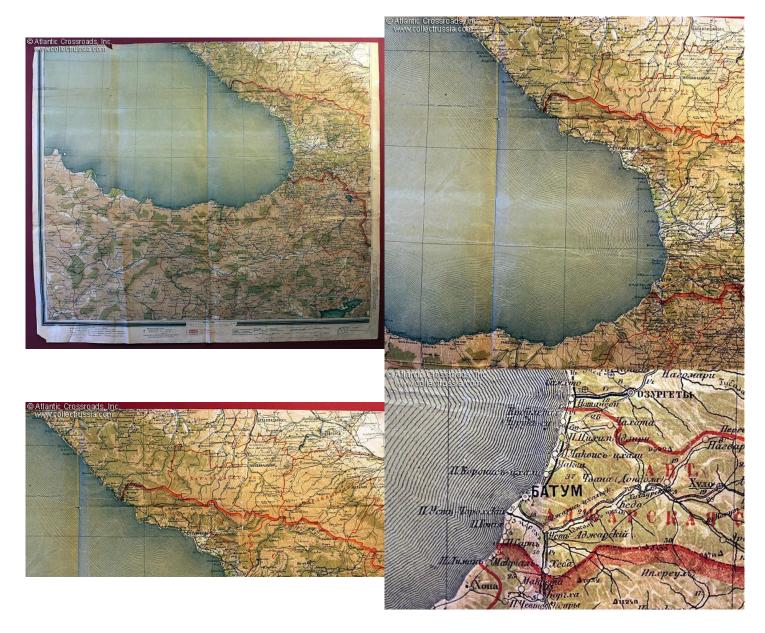

https://www.collectrussia.com/DispitemWindow.htm?item=24993

PDF Generated on: 08/31/2025

Classified NKVD map of the Eastern Black Sea including the city of Batumi; dated 1931, the region looked much the same during 1942-1943 when the Red Army was locked in heavy fighting with the Wehrmacht.

30 1/8" x 26". Upper margin trimmed off, perhaps to make it fit better in a map case. Marginal caption makes specific reference to its NKVD origin.

Good looking map in good to very good condition even in spite of the missing margin. Extensive support on the reverse with acid-free archival paper tape