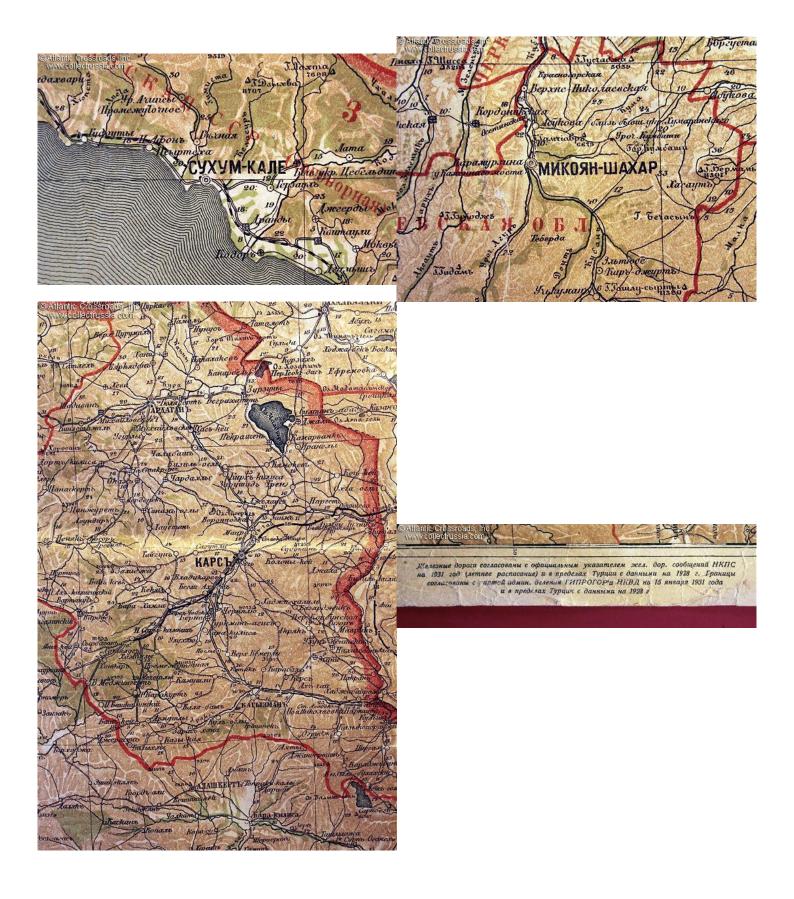

https://www.collectrussia.com/DispitemWindow.htm?item=24993

PDF Generated on: 08/31/2025

Classified NKVD map of the Eastern Black Sea including the city of Batumi; dated 1931, the region looked much the same during 1942-1943 when the Red Army was locked in heavy fighting with the Wehrmacht.

30 1/8" x 26". Upper margin trimmed off, perhaps to make it fit better in a map case. Marginal caption makes specific reference to its NKVD origin.

Good looking map in good to very good condition even in spite of the missing margin. Extensive support on the reverse with acid-free archival paper tape