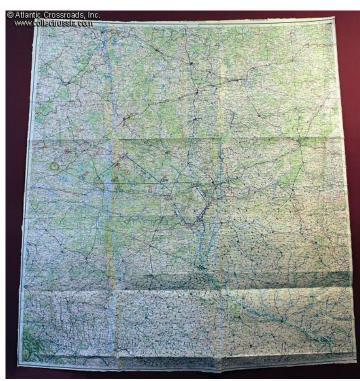

## Map showing large area of Ukraine including Smolensk, Zhitomir, Kiev, etc.

Printed in 1953, based on an earlier map composed in 1947. A historically interesting document of a very important area, the location of heavy fighting not just in WW2 but for centuries beforehand.

31-36" wide, 37" in height. Excellent quality, it is not until you carefully inspect the back that it becomes apparent that it is printed on four separate sheets of paper carefully glued together. Printed in March 1953 based on an immediate post-war map composed in 1947. Scale may be 1:200000 but the margins have been almost entirely removed, so it cannot be determined accurately. Numerous unknown tactical markings at various locations - it seems that an officer took this on field exercises and, to make it better fit into his map case, meticulously removed the margins on all four sides.

Condition is very good, slightly wrinkled overall but solid. A few pin holes where the folds intersect.

For the WW2 scholar, this map provides a wealth of information at a fraction of the investment that a similar map dated 1945 or earlier would cost.