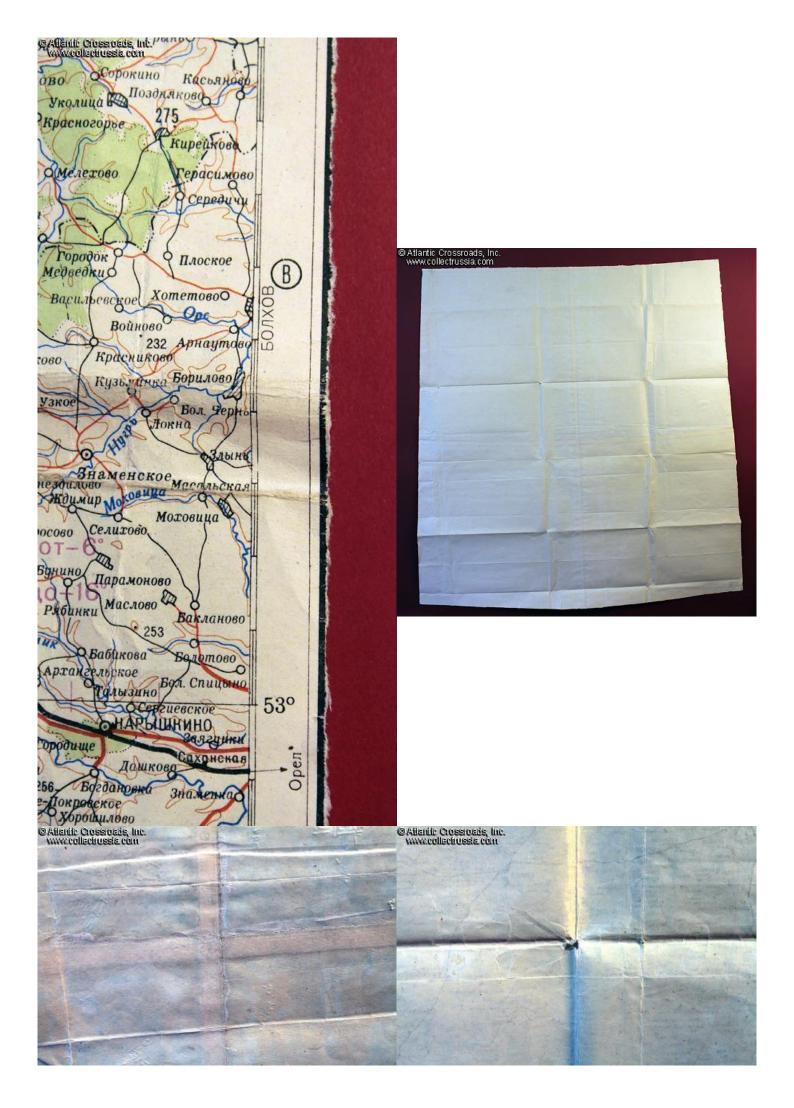

31-36" wide, 37" in height. Excellent quality, it is not until you carefully inspect the back that it becomes apparent that it is printed on four separate sheets of paper carefully glued together. Printed in March 1953 based on an immediate post-war map composed in 1947. Scale may be 1:200000 but the margins have been almost entirely removed, so it cannot be determined accurately. Numerous unknown tactical markings at various locations - it seems that an officer took this on field exercises and, to make it better fit into his map case, meticulously removed the margins on all four sides.

Condition is very good, slightly wrinkled overall but solid. A few pin holes where the folds intersect.

For the WW2 scholar, this map provides a wealth of information at a fraction of the investment that a similar map dated 1945 or earlier would cost.