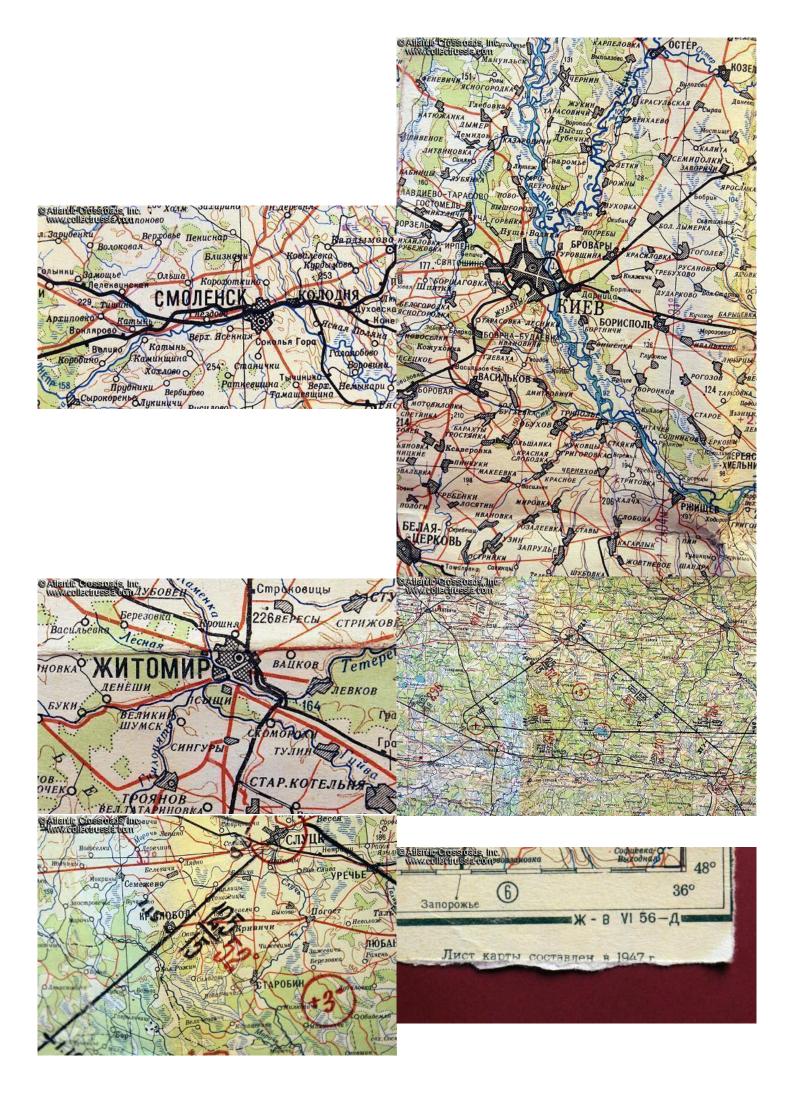

## Map showing large area of Ukraine including Smolensk, Zhitomir, Kiev, etc.

Printed in 1953, based on an earlier map composed in 1947. A historically interesting document of a very important area, the location of heavy fighting not just in WW2 but for centuries beforehand.

31-36" wide, 37" in height. Excellent quality, it is not until you carefully inspect the back that it becomes apparent that it is printed on four separate sheets of paper carefully glued together. Printed in March 1953 based on an immediate post-war map composed in 1947. Scale may be 1:200000 but the margins have been almost entirely removed, so it cannot be determined accurately. Numerous unknown tactical markings at various locations - it seems that an officer took this on field exercises and, to make it better fit into his map case, meticulously removed the margins on all four sides.

Condition is very good, slightly wrinkled overall but solid. A few pin holes where the folds intersect.

For the WW2 scholar, this map provides a wealth of information at a fraction of the investment that a similar map dated 1945 or earlier would cost.