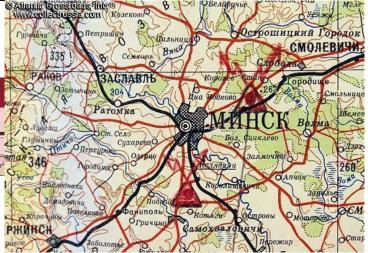

## Map showing large area of Ukraine including Smolensk, Zhitomir, Kiev, etc.

Printed in 1953, based on an earlier map composed in 1947. A historically interesting document of a very important area, the location of heavy fighting not just in WW2 but for centuries beforehand.

31-36" wide, 37" in height. Excellent quality, it is not until you carefully inspect the back that it becomes apparent that it is printed on four separate sheets of paper carefully glued together. Printed in March 1953 based on an immediate post-war map composed in 1947. Scale may be 1:200000 but the margins have been almost entirely removed, so it cannot be determined accurately. Numerous unknown tactical markings at various locations - it seems that an officer took this on field exercises and, to make it better fit into his map case, meticulously removed the margins on all four sides.