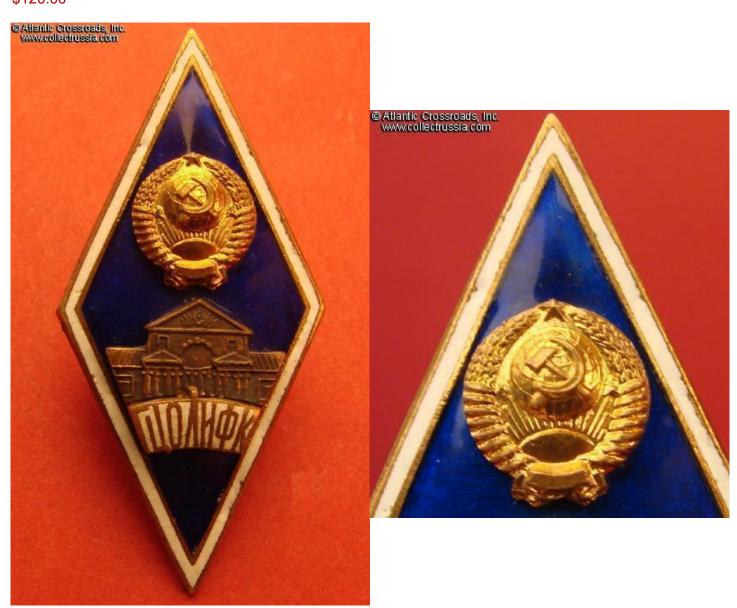

## State Central Order of Lenin Institute of Physical Culture (GTsOLIFK), graduate badge, circa 1950s-60s.

Brass, enamels; 49.7 x 23.0 mm. Very complex, riveted 4-piece construction: the school building, plaque with the name of the school and the Soviet state emblem are separate, superimposed parts.

In outstanding, excellent condition. The enamel is perfect (small uneven areas on the white border are manufacturing imperfections, not a result of wear). The screw plate maker marked "USSR Arts Fund" is of the period although not necessarily original to the badge.