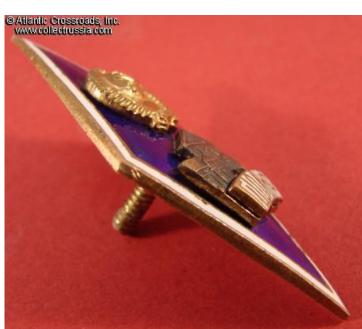

## State Central Order of Lenin Institute of Physical Culture (GTsOLIFK), graduate badge, circa 1950s-60s.

Brass, enamels; 49.7 x 23.0 mm. Very complex, riveted 4-piece construction: the school building, plaque with the name of the school and the Soviet state emblem are separate, superimposed parts.

In outstanding, excellent condition. The enamel is perfect (small uneven areas on the white border are manufacturing imperfections, not a result of wear). The screw plate maker marked "USSR Arts Fund" is of the period although not necessarily original to the badge.