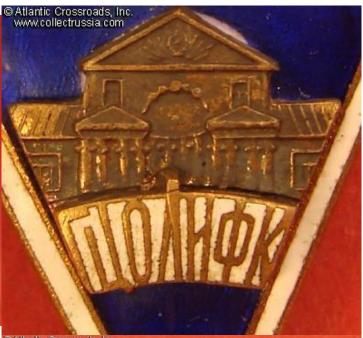

## State Central Order of Lenin Institute of Physical Culture (GTsOLIFK), graduate badge, circa 1950s-60s.

Brass, enamels; 49.7 x 23.0 mm. Very complex, riveted 4-piece construction: the school building, plaque with the name of the school and the Soviet state emblem are separate, superimposed parts.