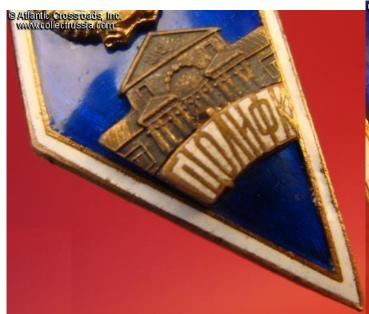

## State Central Order of Lenin Institute of Physical Culture (GTsOLIFK), graduate badge, circa 1950s-60s.

Brass, enamels; 49.7 x 23.0 mm. Very complex, riveted 4-piece construction: the school building, plaque with the name of the school and the Soviet state emblem are separate, superimposed parts.