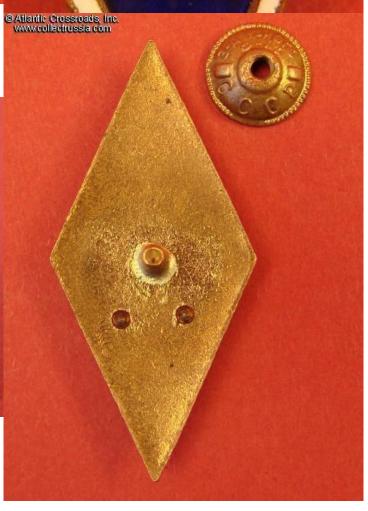

## State Central Order of Lenin Institute of Physical Culture (GTsOLIFK), graduate badge, circa 1950s-60s.

Brass, enamels; 49.7 x 23.0 mm. Very complex, riveted 4-piece construction: the school building, plaque with the name of the school and the Soviet state emblem are separate, superimposed parts.

In outstanding, excellent condition. The enamel is perfect (small uneven areas on the white border are manufacturing imperfections, not a result of wear). The screw plate maker marked "USSR Arts Fund" is of the period although not necessarily original to the badge.