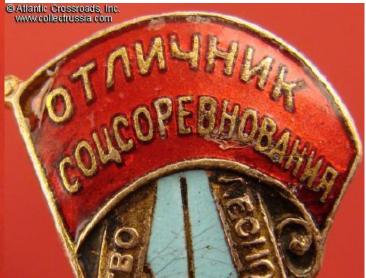

## Badge for Excellence in Socialist Competition, Ministry of Forest Industry, #8037, 1947 - 1950s.

Brass, enamels; 31.8 x 17.6 mm.

Fine overall condition. The enamel on the banner has a small repair in the upper left corner (to the left of the first "o"), a few small surface flakes and light buffing. Small chip to the azure enamel in the center, between the sunrays. The azure enamel also shows barely noticeable hairline cracks, tiny flakes and contact marks.