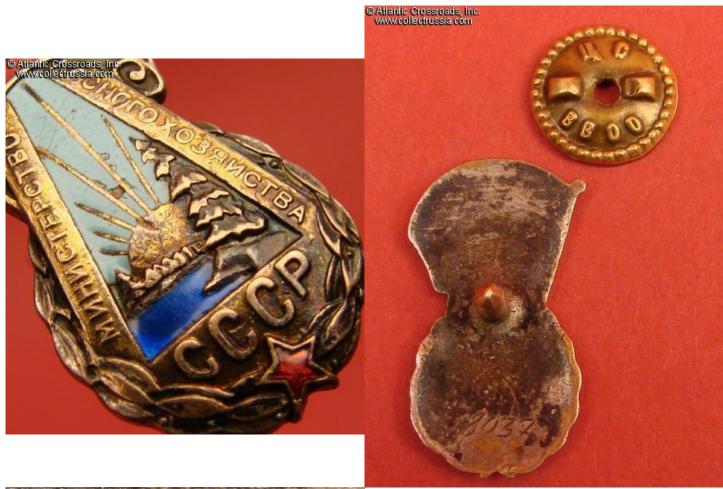

The details are very well defined. Good amount of the original gold plating to the edges forming the triangle is still present; likewise the silver finish is well preserved on the wreath and almost entirely intact on the reverse of the badge. Comes with maker marked period screw plate which is probably original to the badge.