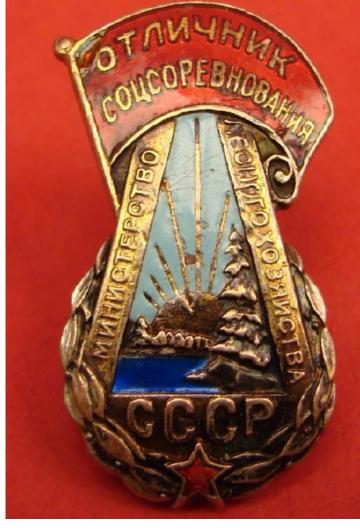

## Badge for Excellence in Socialist Competition, Ministry of Forest Industry, #8037, 1947 - 1950s.

Brass, enamels; 31.8 x 17.6 mm.

Fine overall condition. The enamel on the banner has a small repair in the upper left corner (to the left of the first "o"), a few small surface flakes and light buffing. Small chip to the azure enamel in the center, between the sunrays. The azure enamel also shows barely noticeable hairline cracks, tiny flakes and contact marks.

The details are very well defined. Good amount of the original gold plating to the edges forming the triangle is still present; likewise the silver finish is well preserved on the wreath and almost entirely intact on the reverse of the badge. Comes with maker marked period screw plate which is probably original to the badge.