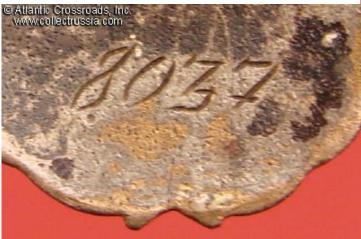

## Badge for Excellence in Socialist Competition, Ministry of Forest Industry, #8037, 1947 - 1950s.

Brass, enamels; 31.8 x 17.6 mm.

Fine overall condition. The enamel on the banner has a small repair in the upper left corner (to the left of the first "o"), a few small surface flakes and light buffing. Small chip to the azure enamel in the center, between the sunrays. The azure enamel also shows barely noticeable hairline cracks, tiny flakes and contact marks.