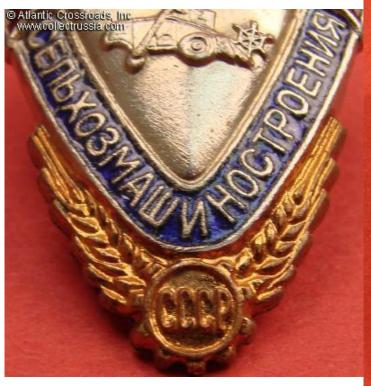

## Badge for Excellence in Socialist Competition, Ministry of Agricultural Machinery Manufacture, #A-2746, 1946 - 1953.

Gilded and silver-plated brass, enamels; 38.3 x 23.4 mm. An unusual wedge-shaped design, with an ancient looking harvester in the center. Includes mint marked period screw plate. Note also a peculiar serial number with prefix "A" which distinguished these badges from the earlier series with "regular" numbers.