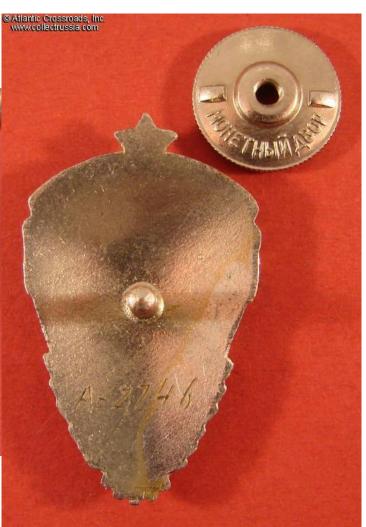

## Badge for Excellence in Socialist Competition, Ministry of Agricultural Machinery Manufacture, #A-2746, 1946 - 1953.

Gilded and silver-plated brass, enamels; 38.3 x 23.4 mm. An unusual wedge-shaped design, with an ancient looking harvester in the center. Includes mint marked period screw plate. Note also a peculiar serial number with prefix "A" which distinguished these badges from the earlier series with "regular" numbers.

In outstanding, excellent condition; the enamels, finishes and details are perfect. Includes original mint marked screw plate.

The badge was issued until 1953, when the Ministry of Agricultural Machinery Manufacturing ministry merged with other agriculture related ministries.