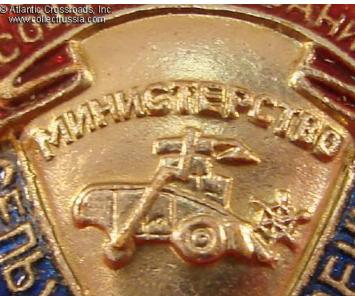

## Badge for Excellence in Socialist Competition, Ministry of Agricultural Machinery Manufacture, #A-2746, 1946 - 1953.

Gilded and silver-plated brass, enamels; 38.3 x 23.4 mm. An unusual wedge-shaped design, with an ancient looking harvester in the center. Includes mint marked period screw plate. Note also a peculiar serial number with prefix "A" which distinguished these badges from the earlier series with "regular" numbers.