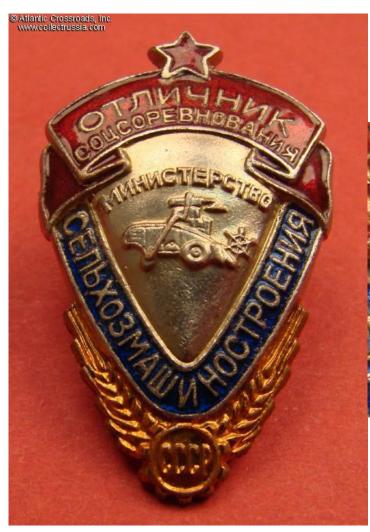

## Badge for Excellence in Socialist Competition, Ministry of Agricultural Machinery Manufacture, #A-2746, 1946 - 1953.

Gilded and silver-plated brass, enamels; 38.3 x 23.4 mm. An unusual wedge-shaped design, with an ancient looking harvester in the center. Includes mint marked period screw plate. Note also a peculiar serial number with prefix "A" which distinguished these badges from the earlier series with "regular" numbers.

In outstanding, excellent condition; the enamels, finishes and details are perfect. Includes original mint marked screw plate.

The badge was issued until 1953, when the Ministry of Agricultural Machinery Manufacturing ministry merged with other agriculture related ministries.