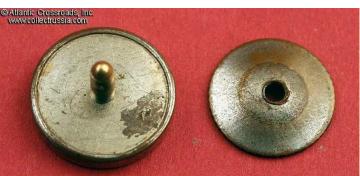

## Screwback Lapel Pin with Stalin's portrait printed on a small mirror, circa 1920s-1930s.

17.6mm in diameter.

Measures 17.6mm in diameter, 3.2mm thick. Relatively early portrait of Stalin printed on a mirror within in a silver- or chrome-plated screwback brass frame. Complete with unmarked nut that is probably original to the badge.

Very Fine condition. Glass covering over mirror shows minor scratching, silver plating shows wear. There has been some "aligatoring" of the mirrored surface inside but it has not affected the details of his face.