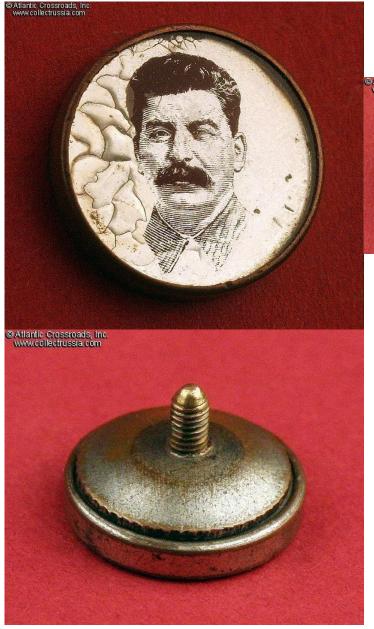

## Screwback Lapel Pin with Stalin's portrait printed on a small mirror, circa 1920s-1930s.

17.6mm in diameter.

Measures 17.6mm in diameter, 3.2mm thick. Relatively early portrait of Stalin printed on a mirror within in a silver- or chrome-plated screwback brass frame. Complete with unmarked nut that is probably original to the badge.

Very Fine condition. Glass covering over mirror shows minor scratching, silver plating shows wear. There has been some "aligatoring" of the mirrored surface inside but it has not affected the details of his face.

Typical example of popular mass-produced souvenirs designed to maintain Stalin's status as a Bolshevik demi-god. The image of Stalin is particularly striking. Even now this unusual badge grabs your attention: when light reflects off of the mirror, you feel compelled to look at it - and when you do, you find Comrade Stalin staring back at you!