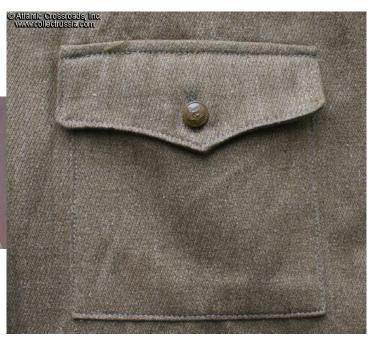

## Soviet M-35/40 reproduction tunic.

These tunics were made in Russia and are as close to genuine WW2 uniforms as can be. We offer these in response to many inquiries from reenactors who are looking for authentic tunics in larger sizes. As you can see, these are all very large. They are constructed of a heavy duty durable olive colored cotton that is an excellent match for the most frequently encountered fabric used by the Red Army in WW 2. And, as a nice touch, all of the olive drab painted buttons are magnetic.