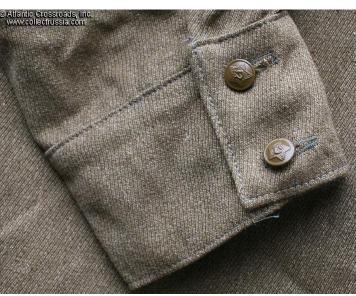

## Soviet M-35/40 reproduction tunic.

These tunics were made in Russia and are as close to genuine WW2 uniforms as can be. We offer these in response to many inquiries from reenactors who are looking for authentic tunics in larger sizes. As you can see, these are all very large. They are constructed of a heavy duty durable olive colored cotton that is an excellent match for the most frequently encountered fabric used by the Red Army in WW 2. And, as a nice touch, all of the olive drab painted buttons are magnetic.