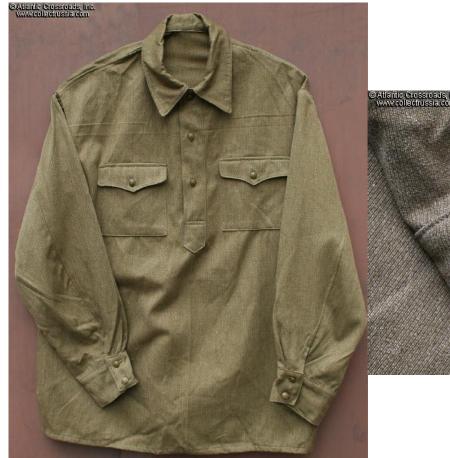

## Soviet M-35/40 reproduction tunic.

These tunics were made in Russia and are as close to genuine WW2 uniforms as can be. We offer these in response to many inquiries from reenactors who are looking for authentic tunics in larger sizes. As you can see, these are all very large. They are constructed of a heavy duty durable olive colored cotton that is an excellent match for the most frequently encountered fabric used by the Red Army in WW 2. And, as a nice touch, all of the olive drab painted buttons are magnetic.

Please keep in mind that Red Army field garments were not meant to be close fitting, like tailored service uniforms - so part of the largeness of these tunics is intended to provide extra space for the wearer across the shoulders and around the chest.

Please note: all of these have very long sleeves. When coupled with their large chest sizes, they may require some home tailoring to shorten them to the length you prefer - unless, of course, your unit will let you report for events with your sleeves rolled up!

Each tunic is in mint, unissued condition.

All measurements are approximate. We have the following sizes currently in stock:

XLG-3 tunic: measures approximately 54" around the chest directly under the armpits. 21" at across the chest from sleeve seam to sleeve seam at the level of the 2nd button. Length of sleeve from shoulder seam to edge of cuff: 27". Length at back from collar to bottom of skirt about 33". Neck opening at collar: 18"/19".