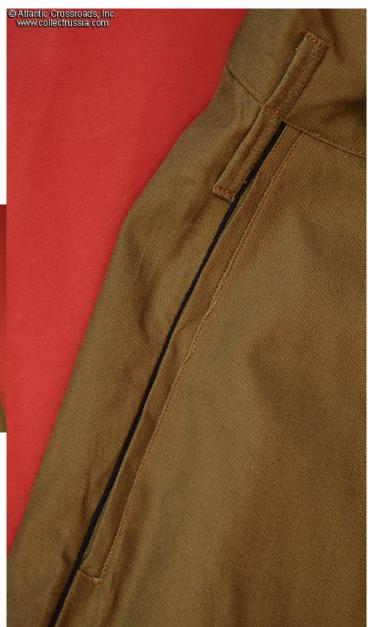

## Soviet M-35 reproduction Uniform, complete set of tunic and trousers.

Dark olive green in heavy durable cotton with blue cavalry piping. CollectRussia is pleased to offer this next generation of Soviet WW2 reproduction uniforms.

These tunics and trousers have been designed from the ground up for maximum historical accuracy. Using originals as a pattern, our manufacturer worked with textile plants to create and dye fabric to WW2 specifications. He also sought out thread of correct color and diameter.

These high quality garments are made in Russia and are as close to authentic WW2 uniforms as can be. With some field wear and sun fading, these would be very difficult to distinguish from originals.

Tunic sizes tend toward large - but keep in mind these field garments were not meant to be close fitting, like tailored service uniforms. Note that the trousers have a 35" to 38" waist even though the tunic is much bigger - this marked size difference was so that soldiers would have ample room to move comfortably.