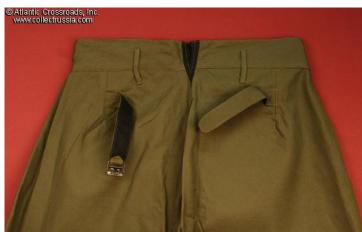

These high quality garments are made in Russia and are as close to authentic WW2 uniforms as can be. With some field wear and sun fading, these would be very difficult to distinguish from originals.

Tunic sizes tend toward large - but keep in mind these field garments were not meant to be close fitting, like tailored service uniforms. Note that the trousers have a 35" to 38" waist even though the tunic is much bigger - this marked size difference was so that soldiers would have ample room to move comfortably.

Trousers about a US size 35. About 17 1/2" across the top above the belt loops. 33" inseam, 47" from top to cuffs.

Item# 21284

\$230.00