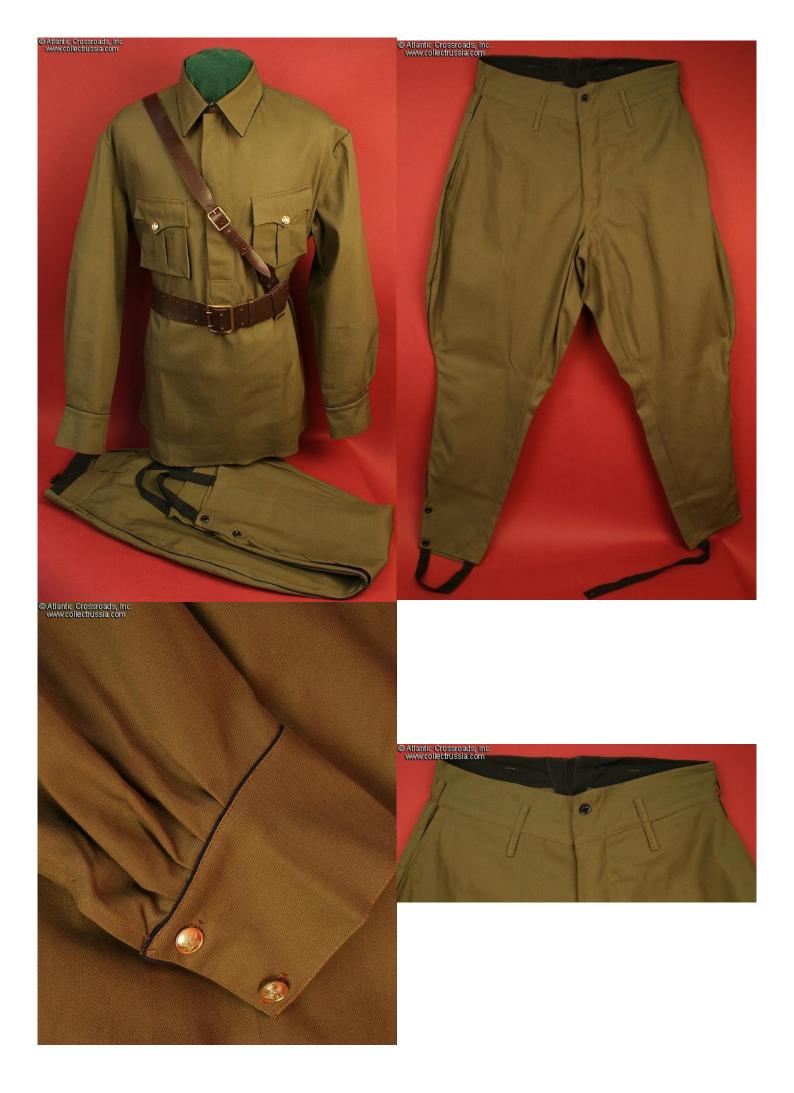

## Soviet M-35 reproduction Uniform, complete set of tunic and trousers.

Dark olive green in heavy durable cotton with blue cavalry piping. CollectRussia is pleased to offer this next generation of Soviet WW2 reproduction uniforms.

These high quality garments are made in Russia and are as close to authentic WW2 uniforms as can be. With some field wear and sun fading, these would be very difficult to distinguish from originals.

Tunic sizes tend toward large - but keep in mind these field garments were not meant to be close fitting, like tailored service uniforms. Note that the trousers have a 35" to 38" waist even though the tunic is much bigger - this marked size difference was so that soldiers would have ample room to move comfortably.

These are new and each set is in mint, unissued condition. Do not be put off by the shiny look of the buttons: brand new tunics distributed by Soviet quartermasters in WW2 came with buttons just as bright as these! (For accuracy, our manufacturer used genuine surplus Soviet buttons to make these tunics; after all, the obverse design of the buttons was the same from WW 2 through to 1991.)

Please note, these are sold only as sets, and include tunic and pants only. The leather belt in the photographs is not included with the uniform.

We have the following Russian Military size currently in stock:

50/4 Set Tunic: about a US size 44-46 -- measures approximately 24" across the chest from seam to seam under the armpits. 19" across the chest from sleeve seam to sleeve seam at the level of the 2nd button. 17" neck opening at collar. Length from top of collar reverse to bottom front hem about 35" Length of sleeve from shoulder seam 26" to edge of cuff.

Trousers about a US size 35. About 17 1/2" across the top above the belt loops. 33" inseam, 47" from top to cuffs.

Item# 21284

\$230.00