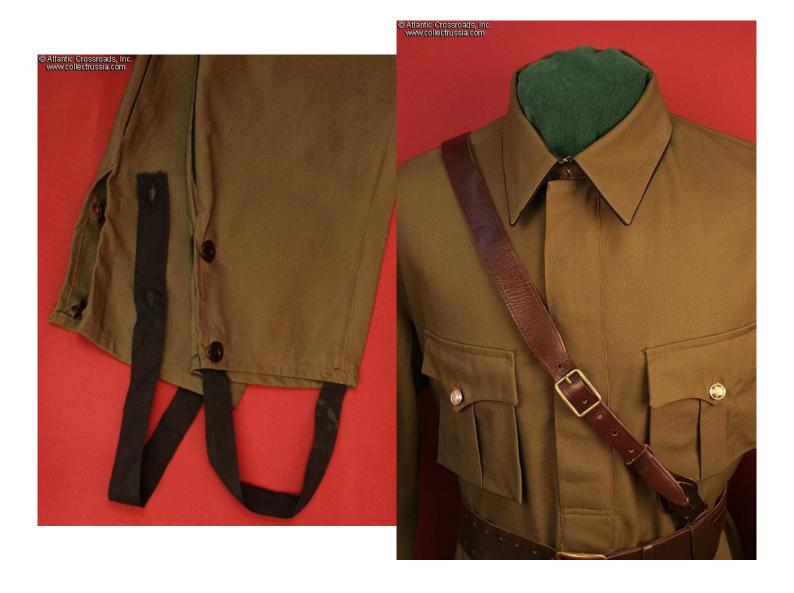

## Soviet M-35 reproduction Uniform, complete set of tunic and trousers.

Dark olive green in heavy durable cotton with blue cavalry piping. CollectRussia is pleased to offer this next generation of Soviet WW2 reproduction uniforms.

These are new and each set is in mint, unissued condition. Do not be put off by the shiny look of the buttons: brand new tunics distributed by Soviet quartermasters in WW2 came with buttons just as bright as these! (For accuracy, our manufacturer used genuine surplus Soviet buttons to make these tunics; after all, the obverse design of the buttons was the same from WW 2 through to 1991.)

Please note, these are sold only as sets, and include tunic and pants only. The leather belt in the photographs is not included with the uniform.

We have the following Russian Military size currently in stock: