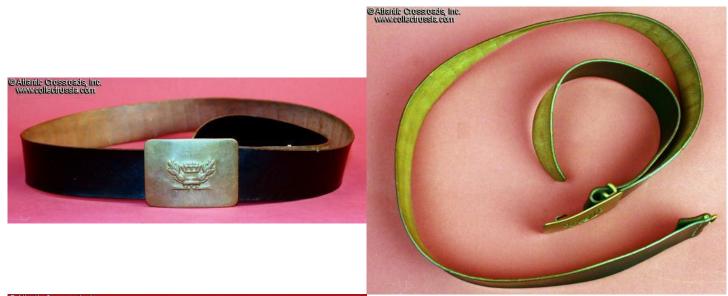

## Grade school student's uniform belt and buckle circa 1940s-1950s.

Belt measures 39" in length, but has been folded over to fit approximately a 28" waist for so long that it probably would not readily readjust to a different size without damaging the leather; brass belt buckle measures 47mm by 63mm and reproduces the design of the M1948 student's hat badge insignia which featured a Cyrillic "Sh" in the center [for "Shkola" (School)].

Typical school uniform belt has a patent leather "look" to it even now although it was probably was much shinier fifty to sixty years ago.

Item# 21116