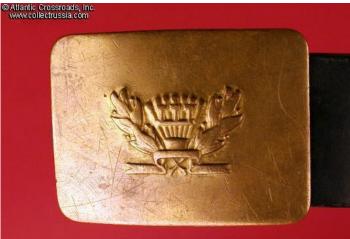

## Grade school student's uniform belt and buckle circa 1940s-1950s.

Belt measures 39" in length, but has been folded over to fit approximately a 28" waist for so long that it probably would not readily readjust to a different size without damaging the leather; brass belt buckle measures 47mm by 63mm and reproduces the design of the M1948 student's hat badge insignia which featured a Cyrillic "Sh" in the center [for "Shkola" (School)].