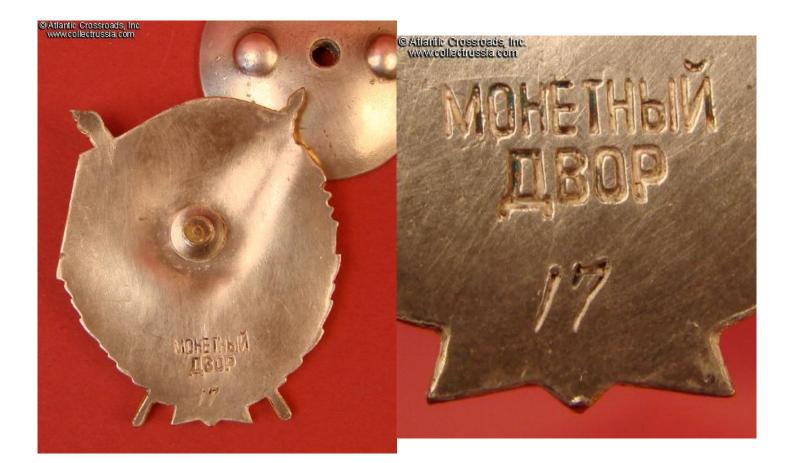

## Order of the Red Banner, 4th consecutive award, Type 2 (screw back), SUPERB QUALITY REPRODUCTION.

Exceptionally well-made copy, among the best we have seen (short of being an outright fake intended to sell as original). The details of the wreath and torch are well defined. The enamel is epoxy based but its color, tint and sheen make it an amazingly close match to the original. Convincing-looking reverse is complete with correct number and "mint mark". This top of the line replica is fit to close a "gap" in the advanced collection. Please note, the serial number may differ from the example in our photos.