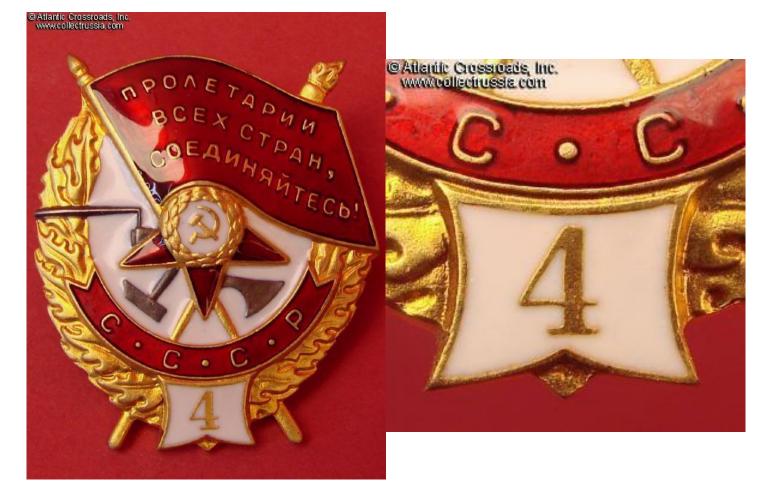

## Order of the Red Banner, 4th consecutive award, Type 2 (screw back), SUPERB QUALITY REPRODUCTION.

Exceptionally well-made copy, among the best we have seen (short of being an outright fake intended to sell as original). The details of the wreath and torch are well defined. The enamel is epoxy based but its color, tint and sheen make it an amazingly close match to the original. Convincing-looking reverse is complete with correct number and "mint mark". This top of the line replica is fit to close a "gap" in the advanced collection. Please note, the serial number may differ from the example in our photos.