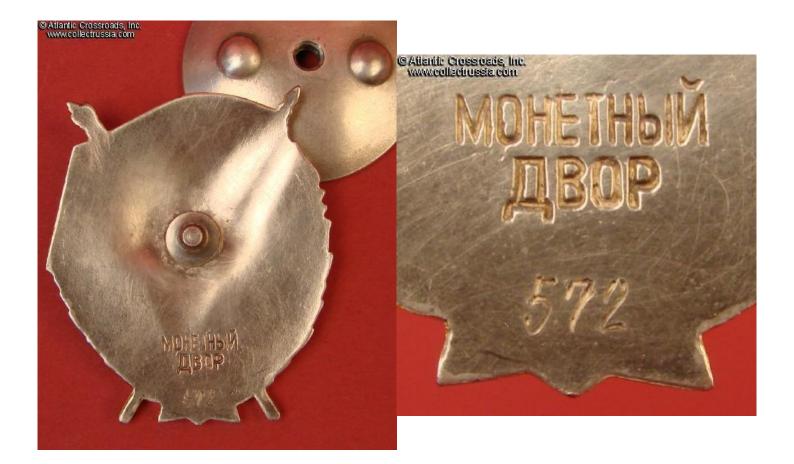

## Order of the Red Banner, 3rd consecutive award, Type 2 (screw back), SUPERB QUALITY REPRODUCTION.

Exceptionally well-made copy, among the best we have seen (short of being an outright fake intended to sell as original). The details of the wreath and torch are well defined. The enamel is epoxy based but its color, tint and sheen make it an amazingly close match to the original. Convincing-looking reverse is complete with correct serial number and "mint mark". This is certainly a top of the line replica fit for a display of the most advanced collection (while the original is safely in a bank vault). Please note, the serial number may differ from the example in our photos.