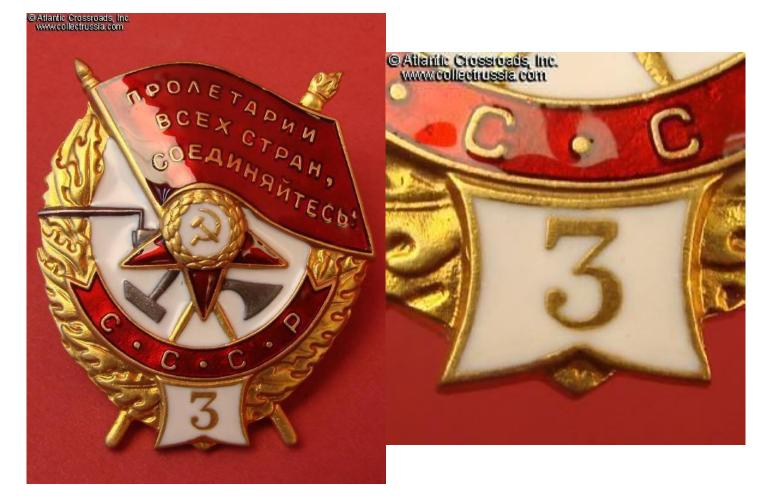

## Order of the Red Banner, 3rd consecutive award, Type 2 (screw back), SUPERB QUALITY REPRODUCTION.

Exceptionally well-made copy, among the best we have seen (short of being an outright fake intended to sell as original). The details of the wreath and torch are well defined. The enamel is epoxy based but its color, tint and sheen make it an amazingly close match to the original. Convincing-looking reverse is complete with correct serial number and "mint mark". This is certainly a top of the line replica fit for a display of the most advanced collection (while the original is safely in a bank vault). Please note, the serial number may differ from the example in our photos.