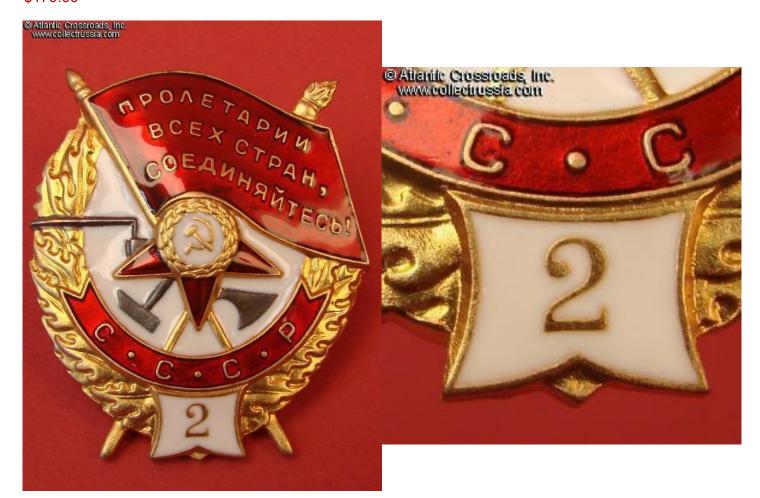

## Order of the Red Banner, 2nd consecutive award, Type 2 (screw back), SUPERB QUALITY REPRODUCTION.

Exceptionally well-made copy, among the best we have seen (short of being an outright fake intended to sell as original). The details of the wreath and torch are well defined. The enamel is epoxy based but its color, tint and sheen make it an amazingly close match to the original. Convincing-looking reverse is complete with correct serial number and "mint mark". This is certainly a top of the line replica fit for a display of the most advanced collection (while the original is safely in a bank vault).

Please note, the serial number may differ from the example in our photos.

Item# 20824