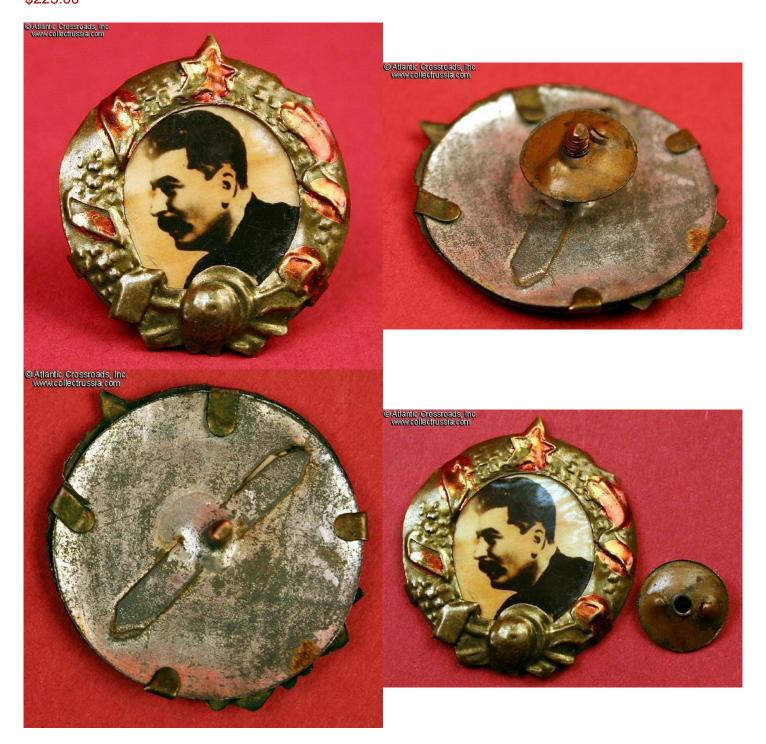

## Brass Framed Hand Tinted Photographic Stalin Badge, C 1930s.

28mm x 33mm badge. Hand painted red metallic paint was added to the star and each of the "ribbons" binding the oak leaf wreath around a tinted photograph of Stalin. At the base of the wreath is a hammer (and possibly a wrench?) along with a desk globe. If you count the tiny brass screw plate on the back, this badge is made of five individual pieces!

Very fine to excellent condition. The red paint was undoubtedly applied in haste and may have already have been slightly chipped when the badge was first distributed.

The survival rate of inexpensive patriotic badges such as this is very small. We have also seen very few in condition as fine as this.