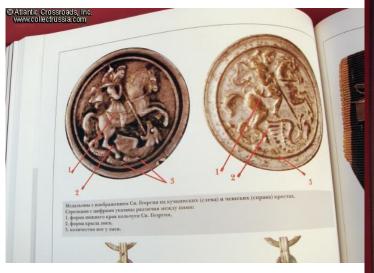

## Russian Imperial Awards of the Civil War Period, by Alexandr Rudichenko.

C. 2007, Moscow. Russian text. Hard cover, 422 pp, format 8 3/4" x 11 1/2" x 1 1/2".

This outstanding work is a comprehensive study and presentation of a very specific area that until now had very little coverage. Unlike the other publications dealing with broad spectrum of awards and badges by the White Movement, this book is specifically about the awards that had existed prior to the Revolution and continued during the Civil War. Most important of them is undoubtedly the St. George Cross; its privately made variations of 1917-1922 period are covered here in great detail, with excellent close-up photos and, for the first time, comprehensive classification.

In addition to the types and variations of awards themselves the book also sheds light on underlying legislation, procedure of awarding the recipient, and shows copies of original documents signed by commanding officers of the White Army. Of great interest is the 23-page long chapter tying the serial number of the Civil War St. George Crosses and Bravery Medals with the date and place of issue.