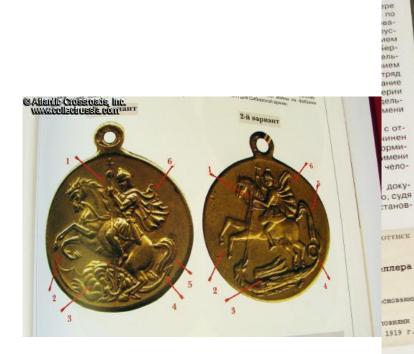

## Russian Imperial Awards of the Civil War Period, by Alexandr Rudichenko.

C. 2007, Moscow. Russian text. Hard cover, 422 pp, format 8 3/4" x 11 1/2" x 1 1/2".

This outstanding work is a comprehensive study and presentation of a very specific area that until now had very little coverage. Unlike the other publications dealing with broad spectrum of awards and badges by the White Movement, this book is specifically about the awards that had existed prior to the Revolution and continued during the Civil War. Most important of them is undoubtedly the St. George Cross; its privately made variations of 1917-1922 period are covered here in great detail, with excellent close-up photos and, for the first time, comprehensive classification.