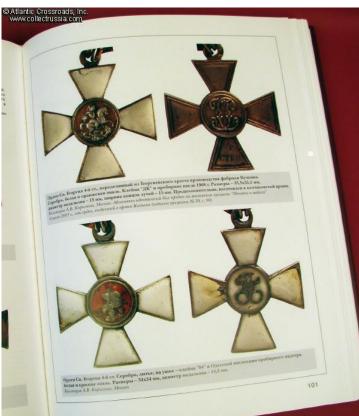

## Russian Imperial Awards of the Civil War Period, by Alexandr Rudichenko.

C. 2007, Moscow. Russian text. Hard cover, 422 pp, format 8 3/4" x 11 1/2" x 1 1/2".

This outstanding work is a comprehensive study and presentation of a very specific area that until now had very little coverage. Unlike the other publications dealing with broad spectrum of awards and badges by the White Movement, this book is specifically about the awards that had existed prior to the Revolution and continued during the Civil War. Most important of them is undoubtedly the St. George Cross; its privately made variations of 1917-1922 period are covered here in great detail, with excellent close-up photos and, for the first time, comprehensive classification.

In addition to the types and variations of awards themselves the book also sheds light on underlying legislation, procedure of awarding the recipient, and shows copies of original documents signed by commanding officers of the White Army. Of great interest is the 23-page long chapter tying the serial number of the Civil War St. George Crosses and Bravery Medals with the date and place of issue.