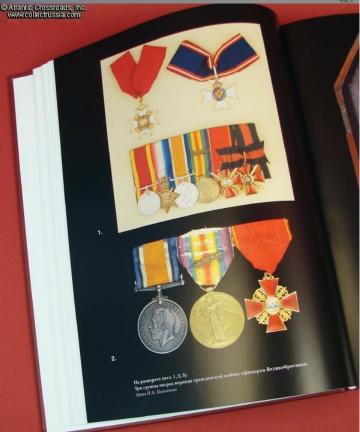

## Russian Imperial Awards of the Civil War Period, by Alexandr Rudichenko.

C. 2007, Moscow. Russian text. Hard cover, 422 pp, format 8 3/4" x 11 1/2" x 1 1/2".

This outstanding work is a comprehensive study and presentation of a very specific area that until now had very little coverage. Unlike the other publications dealing with broad spectrum of awards and badges by the White Movement, this book is specifically about the awards that had existed prior to the Revolution and continued during the Civil War. Most important of them is undoubtedly the St. George Cross; its privately made variations of 1917-1922 period are covered here in great detail, with excellent close-up photos and, for the first time, comprehensive classification.

In addition to the types and variations of awards themselves the book also sheds light on underlying legislation, procedure of awarding the recipient, and shows copies of original documents signed by commanding officers of the White Army. Of great interest is the 23-page long chapter tying the serial number of the Civil War St. George Crosses and Bravery Medals with the date and place of issue.