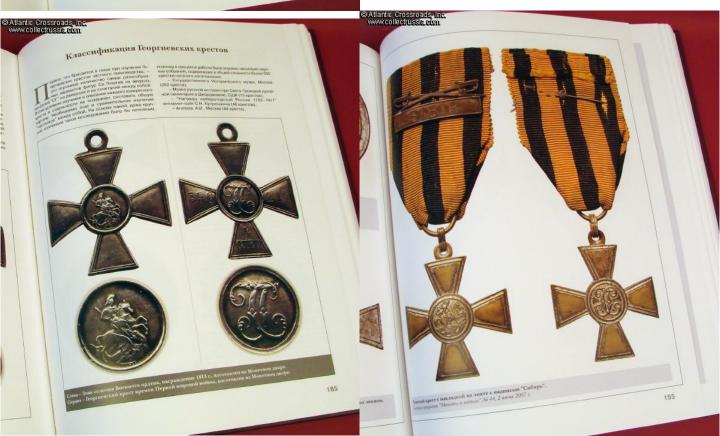

## Russian Imperial Awards of the Civil War Period, by Alexandr Rudichenko.

C. 2007, Moscow. Russian text. Hard cover, 422 pp, format 8 3/4" x 11 1/2" x 1 1/2".

This outstanding work is a comprehensive study and presentation of a very specific area that until now had very little coverage. Unlike the other publications dealing with broad spectrum of awards and badges by the White Movement, this book is specifically about the awards that had existed prior to the Revolution and continued during the Civil War. Most important of them is undoubtedly the St. George Cross; its privately made variations of 1917-1922 period are covered here in great detail, with excellent close-up photos and, for the first time, comprehensive classification.

In addition to the types and variations of awards themselves the book also sheds light on underlying legislation, procedure of awarding the recipient, and shows copies of original documents signed by commanding officers of the White Army. Of great interest is the 23-page long chapter tying the serial number of the Civil War St. George Crosses and Bravery Medals with the date and place of issue.