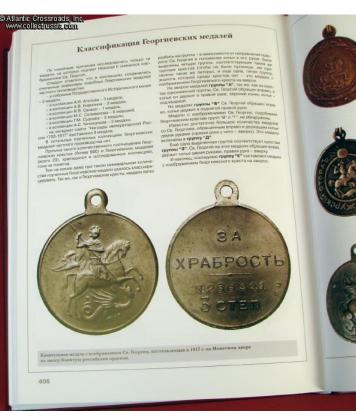

## Russian Imperial Awards of the Civil War Period, by Alexandr Rudichenko.

C. 2007, Moscow. Russian text. Hard cover, 422 pp, format 8 3/4" x 11 1/2" x 1 1/2".

This outstanding work is a comprehensive study and presentation of a very specific area that until now had very little coverage. Unlike the other publications dealing with broad spectrum of awards and badges by the White Movement, this book is specifically about the awards that had existed prior to the Revolution and continued during the Civil War. Most important of them is undoubtedly the St. George Cross; its privately made variations of 1917-1922 period are covered here in great detail, with excellent close-up photos and, for the first time, comprehensive classification.

In addition to the types and variations of awards themselves the book also sheds light on underlying legislation, procedure of awarding the recipient, and shows copies of original documents signed by commanding officers of the White Army. Of great interest is the 23-page long chapter tying the serial number of the Civil War St. George Crosses and Bravery Medals with the date and place of issue.