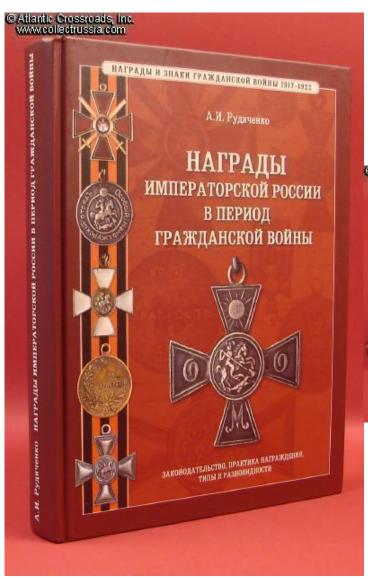

## Russian Imperial Awards of the Civil War Period, by Alexandr Rudichenko.

C. 2007, Moscow. Russian text. Hard cover, 422 pp, format 8 3/4" x 11 1/2" x 1 1/2".

This outstanding work is a comprehensive study and presentation of a very specific area that until now had very little coverage. Unlike the other publications dealing with broad spectrum of awards and badges by the White Movement, this book is specifically about the awards that had existed prior to the Revolution and continued during the Civil War. Most important of them is undoubtedly the St. George Cross; its privately made variations of 1917-1922 period are covered here in great detail, with excellent close-up photos and, for the first time, comprehensive classification.