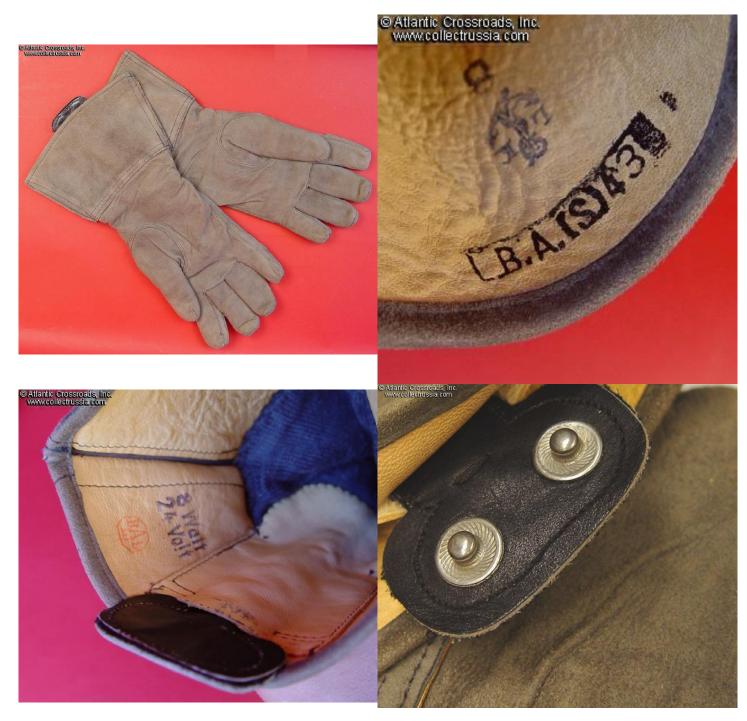

## https://www.collectrussia.com/DispitemWindow.htm?item=17397

PDF Generated on: 08/18/2025

Luftwaffe Electrically Heated Suede gloves.

Matching pair in unissued condition. Beautiful examples of these scarce gloves. These examples are in light gray suede with blue knit liners. The gauntlet interiors are nicely marked with manufacturer's logo, LBA approval stamp, 43 date size 8 markings, and electrical specifications. No fading, no stains or wear, condition is perfect.

These gloves are still in their original wartime configuration and retain the snaps which connected to the electrical outlets on the cuffs of electrically heated type jackets. This is a very important detail because very often they were often cut off for postwar civilian wear.

Extremely high quality design and construction throughout, typical for Luftwaffe garments of this time period. Top.

Item# 17397