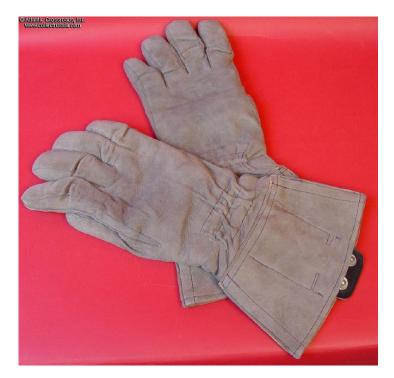

## https://www.collectrussia.com/DispitemWindow.htm?item=17397

PDF Generated on: 08/18/2025

Luftwaffe Electrically Heated Suede gloves.

Matching pair in unissued condition. Beautiful examples of these scarce gloves. These examples are in light gray suede with blue knit liners. The gauntlet interiors are nicely marked with manufacturer's logo, LBA approval stamp, 43 date size 8 markings, and electrical specifications. No fading, no stains or wear, condition is perfect.

These gloves are still in their original wartime configuration and retain the snaps which connected to the electrical outlets on the cuffs of electrically heated type jackets. This is a very important detail because very often they were often cut off for postwar civilian wear.