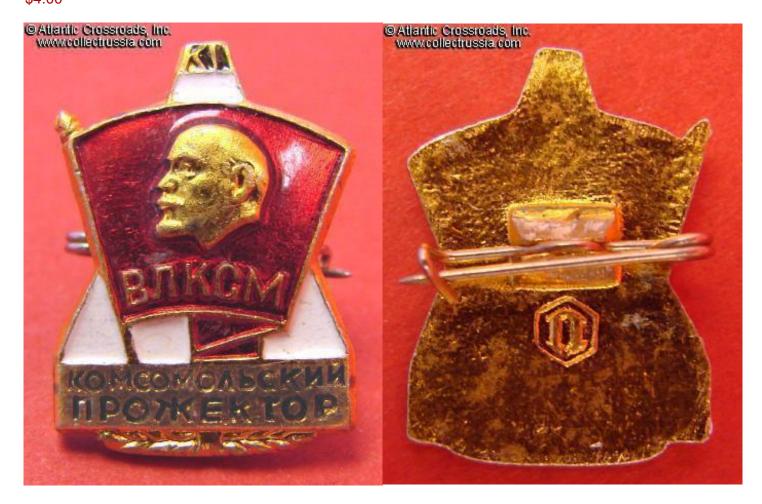

## Komsomol Searchlight, 1982-91 issue, early 1980s manufacture.

Aluminum, paint; measures about 20 mm in height. Pobeda Factory mark to the reverse. Shows VLKSM membership badge and a searchlight shining down (apparently to uncover all kinds of scum).

## Excellent condition.

The Komsomol Searchlight committees were created to fight misconduct at workplaces and schools, from lack of political zeal to slackness in completing labor assignments. For college students, they could cause real trouble up to expulsion from the university!

/Principal Badges of Komsomol. Reference Catalog, p. 48, fig. 6.20.1/

Item# 16898