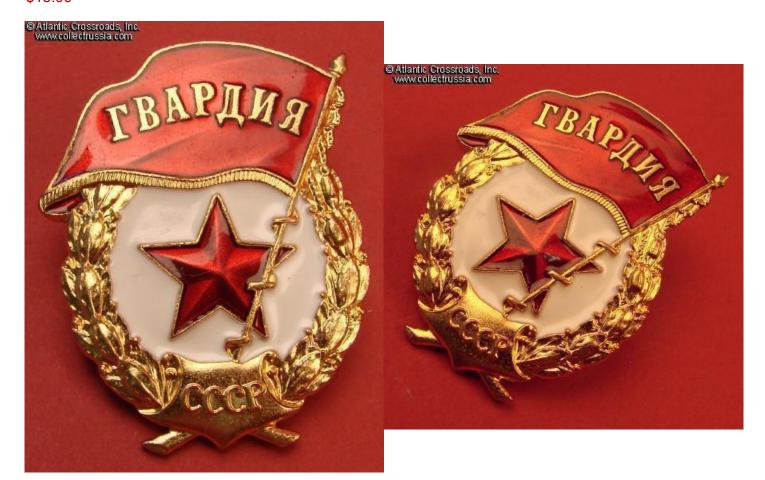

## Guard's Badge, 1970s-80s.

In brass and enamels, screw back construction. Size 47 mm x 38 mm. Reverse shows maker mark "MMD" (Moscow Mint).

This Moscow Mint version of the Guards Badge is of noticeably better quality than the post-war Guard's badges by other manufacturers. Note the characteristic rounded shape of the badge and the folds under the red enamel of the flag.

Excellent unissued condition. Comes with original mint marked screw plate. /See Breast Badges of the Red Army, 1941-1945, p. 63, fig. 15.1/.

Item# 13638