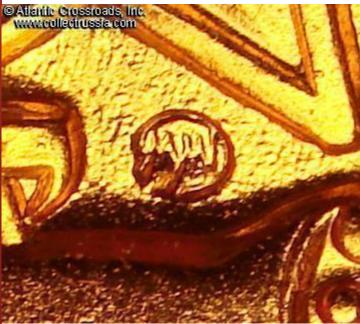

## Guard's Badge, 1970s-80s.

In brass and enamels, screw back construction. Size 47 mm x 38 mm. Reverse shows maker mark "MMD" (Moscow Mint).

This Moscow Mint version of the Guards Badge is of noticeably better quality than the post-war Guard's badges by other manufacturers. Note the characteristic rounded shape of the badge and the folds under the red enamel of the flag.