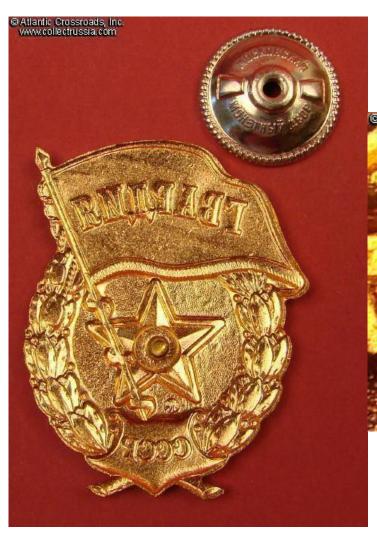

## Guard's Badge, 1970s-80s.

In brass and enamels, screw back construction. Size 47 mm x 38 mm. Reverse shows maker mark "MMD" (Moscow Mint).

This Moscow Mint version of the Guards Badge is of noticeably better quality than the post-war Guard's badges by other manufacturers. Note the characteristic rounded shape of the badge and the folds under the red enamel of the flag.

Excellent unissued condition. Comes with original mint marked screw plate. /See Breast Badges of the Red Army, 1941-1945, p. 63, fig. 15.1/.

Item# 13638