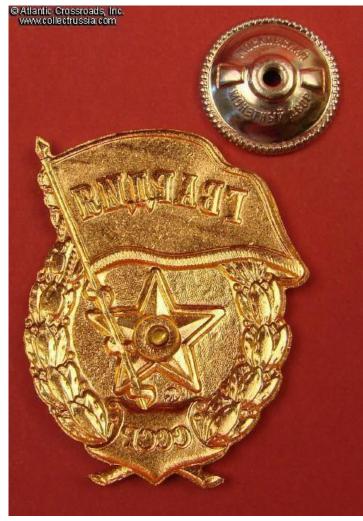

## Guard's Badge, 1970s-80s.

ORIGINAL Soviet manufacture, very similar to a WW 2 Guards badge.

In brass and enamels, screw back construction. Size 47 mm x 38 mm. Reverse shows maker mark "MMD" (Moscow Mint).

Excellent unissued condition. Comes with original mint marked screw plate. /See Breast Badges of the Red Army, 1941-1945, p. 63, fig. 15.1/.

Item# 13637