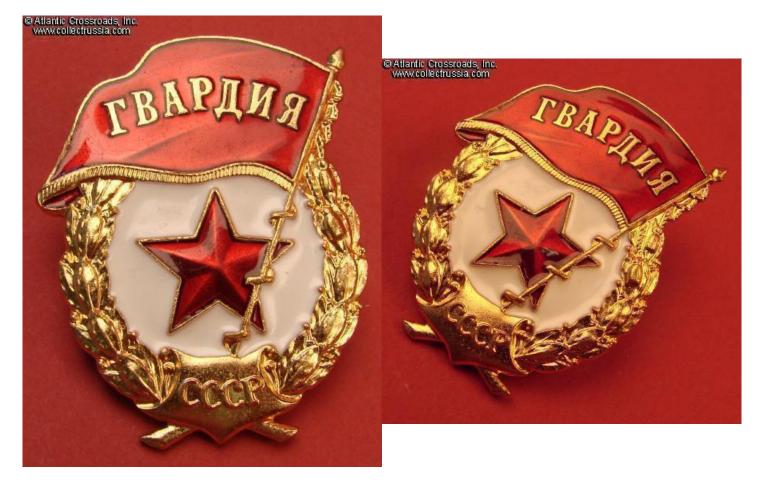

## Guard's Badge, 1970s-80s.

ORIGINAL Soviet manufacture, very similar to a WW 2 Guards badge.

In brass and enamels, screw back construction. Size 47 mm x 38 mm. Reverse shows maker mark "MMD" (Moscow Mint).

This Moscow Mint version of the Guards Badge is of noticeably better quality than the post-war Guard's badges by other manufacturers. Note the characteristic rounded shape of the badge and the folds under the red enamel of the flag.

Excellent unissued condition. Comes with original mint marked screw plate. /See Breast Badges of the Red Army, 1941-1945, p. 63, fig. 15.1/.

Item# 13637