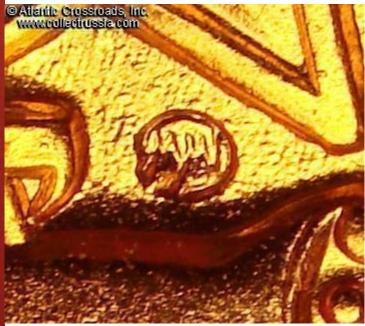

## Guard's Badge, 1970s-80s.

ORIGINAL Soviet manufacture, very similar to a WW 2 Guards badge.

In brass and enamels, screw back construction. Size 47 mm x 38 mm. Reverse shows maker mark "MMD" (Moscow Mint).