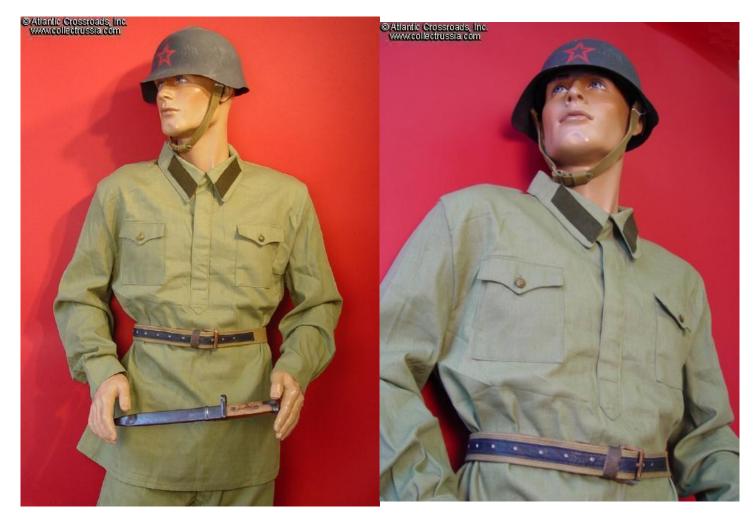

## M 1935 / 41 Army enlisted or officer field gimnasterka pullover shirt, REPRODUCTION, "Type RT".

Made in Russia. Approx. 44 US chest size. Neck measures approximately 18 1/2". Wide shoulders, sleeve length 25.5". Generous cut will be a comfortable fit.

In light olive green cotton. Shade of green differs somewhat from our "Type R" but parts can be mixed.

Comes with correct factory-sewn M 1941 subdued collar tabs, external breast pockets and original late 1940s-1950s green painted buttons (they differ from the WW 2 ones only by displaying the date - date is absent on the earlier buttons). Without elbow reenforcements. Mint unissued condition. Please check the matching "Type RT" breeches below.

Set shown here on 6'3" mannequin. Tunic only, belt, bayonet, breeches, and helmet sold separately.