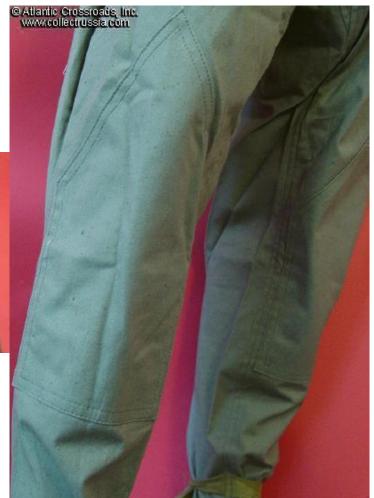

## M 1935 / 41 Army enlisted or officer field breeches REPRODUCTION "Type ST".

Made in Russia. Approx. 36 (31" inseam). Mint unissued condition.

Generous cut for maximum comfort. Patterned after early to mid war trousers. In durable green gray cloth. With knee reinforcements and half-belt at the back.