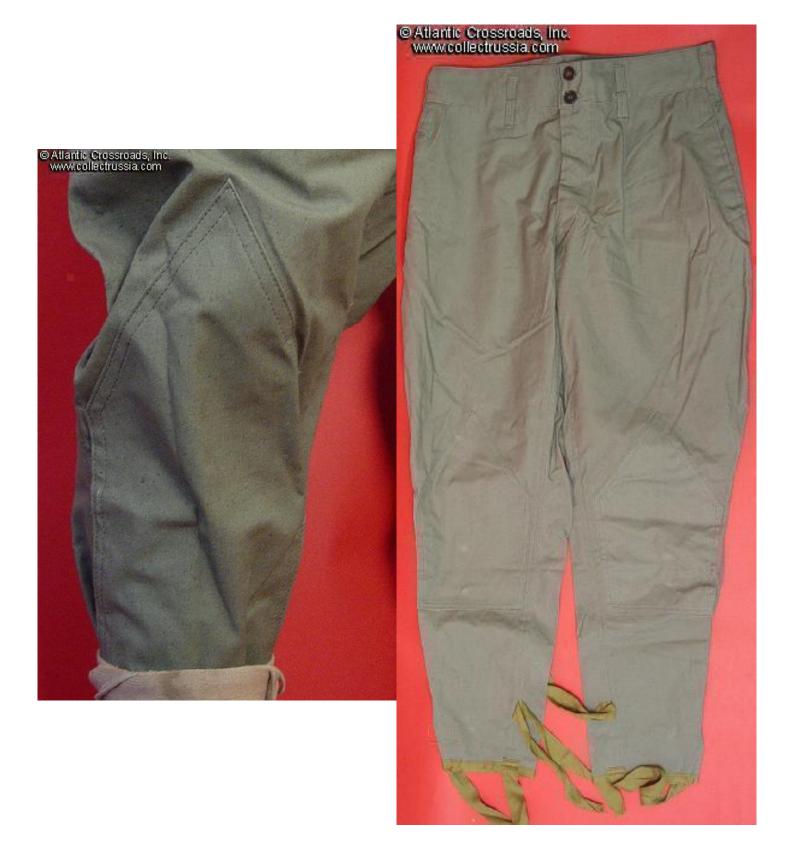

## M 1935 / 41 Army enlisted or officer field breeches REPRODUCTION "Type ST".

Made in Russia. Approx. 36 (31" inseam). Mint unissued condition.

Generous cut for maximum comfort. Patterned after early to mid war trousers. In durable green gray cloth. With knee reinforcements and half-belt at the back.