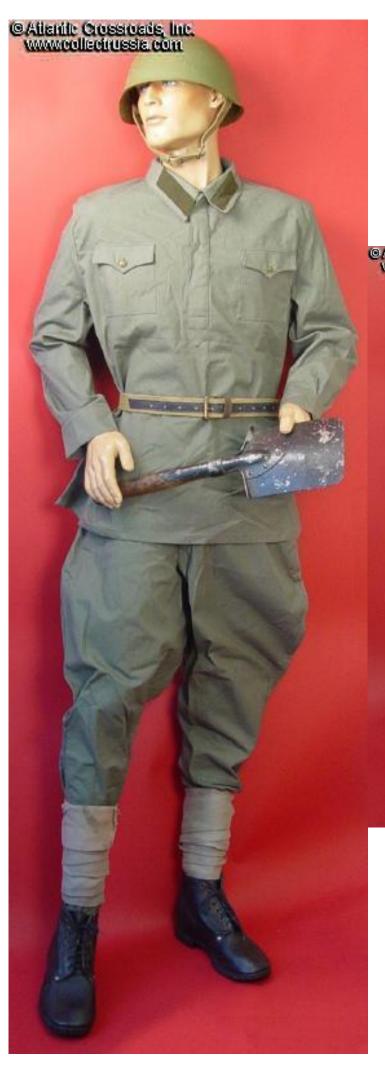

## M 1935 / 41 Army enlisted or officer field breeches REPRODUCTION "Type ST".

Made in Russia. Approx. 36 (31" inseam). Mint unissued condition.

Generous cut for maximum comfort. Patterned after early to mid war trousers. In durable green gray cloth. With knee reinforcements and half-belt at the back.

Please check the matching "Type ST" tunic. Set shown here on 6'3" mannequin. Breeches only; belt, shoes, leg wrappings, shovel, and helmet are sold separately. Note, similar to our "Type S" and can be mixed and matched.