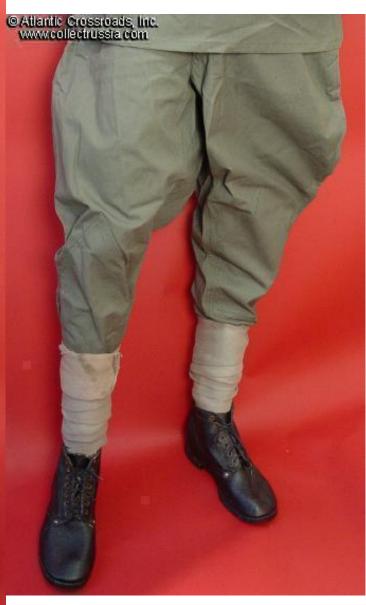

## M 1935 / 41 Army enlisted or officer field breeches REPRODUCTION "Type ST".

Made in Russia. Approx. 36 (31" inseam). Mint unissued condition.

Generous cut for maximum comfort. Patterned after early to mid war trousers. In durable green gray cloth. With knee reinforcements and half-belt at the back.

Please check the matching "Type ST" tunic. Set shown here on 6'3" mannequin. Breeches only; belt, shoes, leg wrappings, shovel, and helmet are sold separately. Note, similar to our "Type S" and can be mixed and matched.