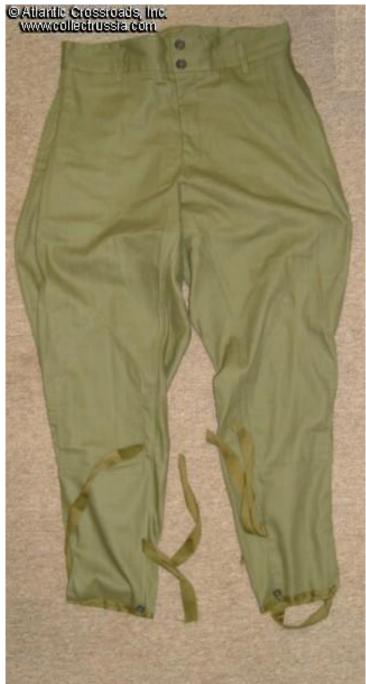

## Officer or enlisted breeches, REPRODUCTION, "Type R".

Made in Russia. In olive green cotton of the same color as used during the war. In the same material as our M 1935 / 41 gimnasterka offered elsewhere. Has correct knee reinforcements and the 1/2 belt with buckle at the back, for minor adjustment. Generous cut for comfort in waist size 36-38. New condition. Please refer to matching "Type R" tunic.

Breeches only; belt, tunic, helmet, and boots sold separately.

Please note: we only have few pairs left, all with minor manufacturing imperfections (minor discolorations and stains). These of course won't be very noticeable during the field use.