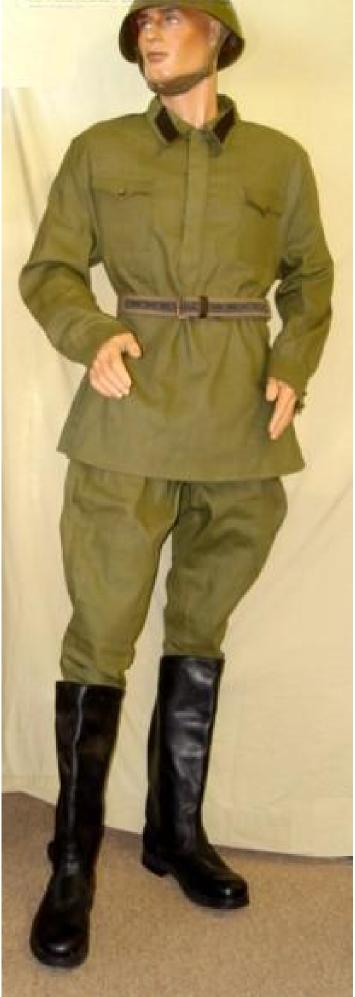

## Officer or enlisted breeches, REPRODUCTION, "Type R".

Made in Russia. In olive green cotton of the same color as used during the war. In the same material as our M 1935 / 41 gimnasterka offered elsewhere. Has correct knee reinforcements and the 1/2 belt with buckle at the back, for minor adjustment. Generous cut for comfort in waist size 36-38. New condition. Please refer to matching "Type R" tunic.

Breeches only; belt, tunic, helmet, and boots sold separately.

Please note: we only have few pairs left, all with minor manufacturing imperfections (minor discolorations and stains). These of course won't be very noticeable during the field use.