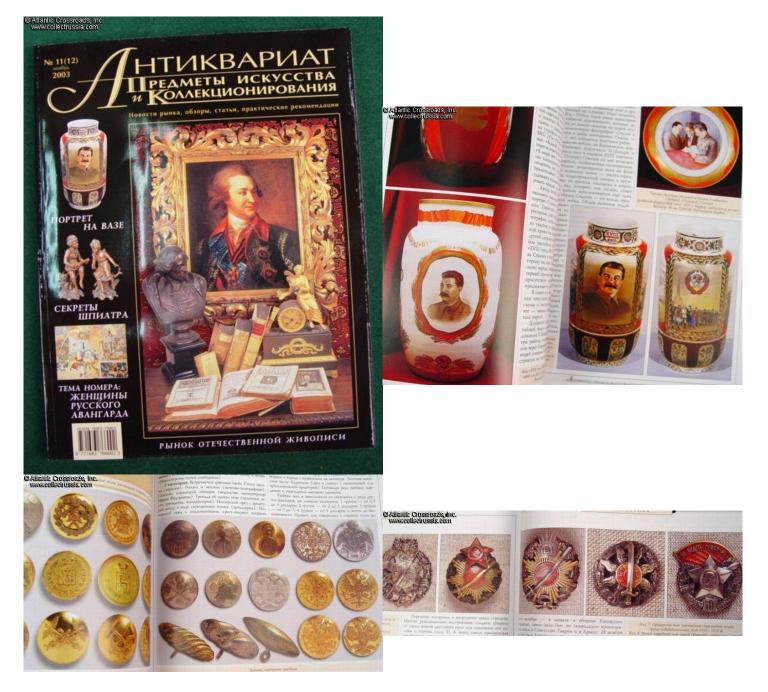

## Antiques and Collectibles Issue #11 (12), November 2003.

Russian text, soft cover, 144 pp.

Covered in this issue: Russian and European spelter (zinc alloy) statuettes; analysis of current Russian market of antique art; traditional chests of the Russian North; 1517 "Tewrdanck" manuscript commissioned by King Maximilian I; deciphering the forgotten utility of antique household items; Stalin's portraits on Soviet porcelain; antique market in Sweden; Russian welcoming bread trays in folk style; avant-garde drawings of Olga Rozanova; Spring 2003 exhibition of two artists of Filonov school - Glebova and Poret; history of glass manufacture in France; interview with art donor losif Rzhevskiy; exhibition of art by Sergey Kalmykov in the Russian Museum; collectible lady's purses; stone seals of Central Asia; Imperial Russian uniform buttons (excellent resource, identifying the branch of service and most manufacturers); table medals honoring Prince Potyomkin; Russian Order of St. John of Jerusalem; breast badges of Lettish riflemen in Russian Army; badges and medals of Russian émigré youth organizations.