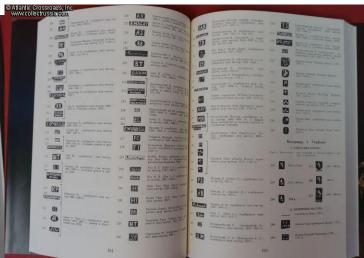

Russian text, with brief summary in French. Large format, 8.5" x 11.5" hard cover with dj, 374 pp.

Outstanding research, with no parallels in currently available literature. Includes comprehensive history of Russian silver and gold smithing, with details and peculiarities of the craft depending on the geographic area. Perhaps the most useful part of the book is the complete list of gold and silver hallmarks, organized geographically and alphabetically within each region of the Russian Empire. There are close to 6500 hallmarks shown and identified in the book. That includes detailed images of assay marks as well as markings of individual makers, with brief profile of the maker. There is also an excellent, easy to use alphabetic index.

This book will allow the reader to pinpoint the date of manufacture and maker by almost any Russian hallmark. This is a truly OUTSTANDING and INVALUABLE reference! We refer to our office copy constantly.