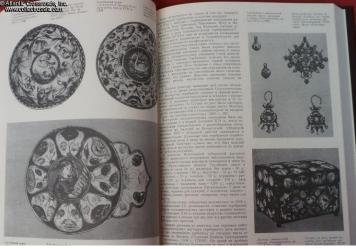

Russian text, with brief summary in French. Large format, 8.5" x 11.5" hard cover with dj, 374 pp.

Outstanding research, with no parallels in currently available literature. Includes comprehensive history of Russian silver and gold smithing, with details and peculiarities of the craft depending on the geographic area. Perhaps the most useful part of the book is the complete list of gold and silver hallmarks, organized geographically and alphabetically within each region of the Russian Empire. There are close to 6500 hallmarks shown and identified in the book. That includes detailed images of assay marks as well as markings of individual makers, with brief profile of the maker. There is also an excellent, easy to use alphabetic index.