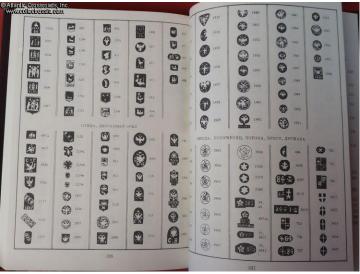

Russian text, with brief summary in French. Large format, 8.5" x 11.5" hard cover with dj, 374 pp.

Outstanding research, with no parallels in currently available literature. Includes comprehensive history of Russian silver and gold smithing, with details and peculiarities of the craft depending on the geographic area. Perhaps the most useful part of the book is the complete list of gold and silver hallmarks, organized geographically and alphabetically within each region of the Russian Empire. There are close to 6500 hallmarks shown and identified in the book. That includes detailed images of assay marks as well as markings of individual makers, with brief profile of the maker. There is also an excellent, easy to use alphabetic index.

This book will allow the reader to pinpoint the date of manufacture and maker by almost any Russian hallmark. This is a truly OUTSTANDING and INVALUABLE reference! We refer to our office copy constantly.