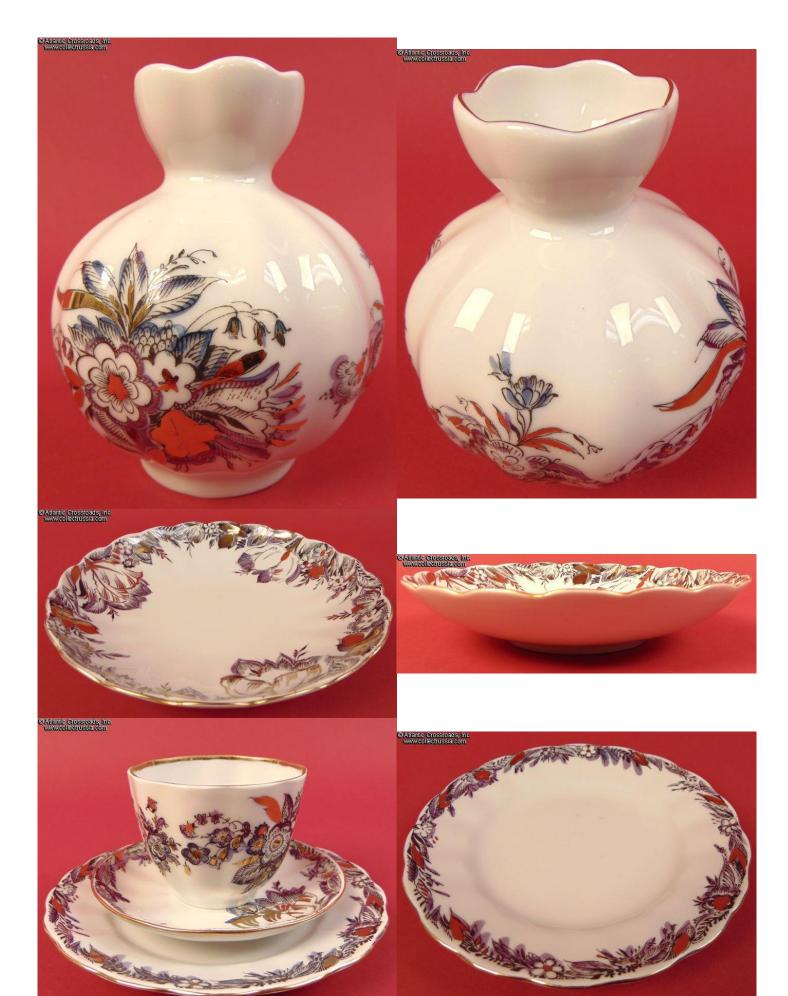

## Hand-painted porcelain coffee service for 6 persons, by LFZ, incomplete at 21 pieces, 1986 - 2009.

The set includes 1 coffee pot with lid, 1 creamer, 1 sugar bowl with lid, 1 fruit or pastries bowl, 1 flower vase, 6 demitasse cups, 5 saucers, and 5 small butter dishes. Each item is maker marked on the bottom. This version of the Lomonosov Porcelain Factory logo was in use from 1986 to 2009 (fig. # 495 in Volume One of Marks on Soviet Porcelain, Faience, and Majolica, 1917-1991 by Nasonova et al).

Each item is exquisitely hand-painted in subdued lilac and bronze tones with bright gold-plated accents. While the small dishes, saucers and fruit bowl have the artwork running on the inner side next to the gold-plated band around the lip, the vase and sugar bowl, as well as the cups, show a delightful difference, where the artwork is applied mostly at mid-height of their bellies. The variety culminates in the coffee pot and sugar bowl where the florals stream from the top down, met by the ascending soft vertical ribs of their bodies. And that is not to mention that, as in all hand-painted artwork, it is easy to find elements that look identical at first glance but, upon close inspection, are only similar.

Our last photo has a teaspoon to give you a visual idea of the size of the items, but to be more specific, the coffee pot stands approx. 7  $\frac{1}{2}$ " tall to the tip of the lid; the cups are 2  $\frac{1}{4}$ " tall, 3" across at the lip and 1  $\frac{1}{2}$ " across at the foot; butter dishes are 4  $\frac{1}{2}$ " across, and the saucers are 6" across.