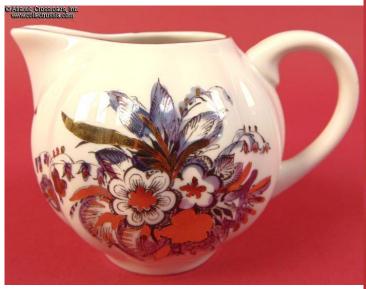

## Hand-painted porcelain coffee service for 6 persons, by LFZ, incomplete at 21 pieces, 1986 - 2009.

The set includes 1 coffee pot with lid, 1 creamer, 1 sugar bowl with lid, 1 fruit or pastries bowl, 1 flower vase, 6 demitasse cups, 5 saucers, and 5 small butter dishes. Each item is maker marked on the bottom. This version of the Lomonosov Porcelain Factory logo was in use from 1986 to 2009 (fig. # 495 in Volume One of Marks on Soviet Porcelain, Faience, and Majolica, 1917-1991 by Nasonova et al).

Each item is exquisitely hand-painted in subdued lilac and bronze tones with bright gold-plated accents. While the small dishes, saucers and fruit bowl have the artwork running on the inner side next to the gold-plated band around the lip, the vase and sugar bowl, as well as the cups, show a delightful difference, where the artwork is applied mostly at mid-height of their bellies. The variety culminates in the coffee pot and sugar bowl where the florals stream from the top down, met by the ascending soft vertical ribs of their bodies. And that is not to mention that, as in all hand-painted artwork, it is easy to find elements that look identical at first glance but, upon close inspection, are only similar.