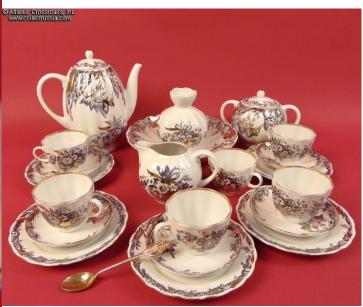

## Hand-painted porcelain coffee service for 6 persons, by LFZ, incomplete at 21 pieces, 1986 - 2009.

The set includes 1 coffee pot with lid, 1 creamer, 1 sugar bowl with lid, 1 fruit or pastries bowl, 1 flower vase, 6 demitasse cups, 5 saucers, and 5 small butter dishes. Each item is maker marked on the bottom. This version of the Lomonosov Porcelain Factory logo was in use from 1986 to 2009 (fig. # 495 in Volume One of Marks on Soviet Porcelain, Faience, and Majolica, 1917-1991 by Nasonova et al).

Our last photo has a teaspoon to give you a visual idea of the size of the items, but to be more specific, the coffee pot stands approx. 7  $\frac{1}{2}$ " tall to the tip of the lid; the cups are 2  $\frac{1}{4}$ " tall, 3" across at the lip and 1  $\frac{1}{2}$ " across at the foot; butter dishes are 4  $\frac{1}{2}$ " across, and the saucers are 6" across.

Each item is exquisitely hand-painted in subdued lilac and bronze tones with bright gold-plated accents. While the small dishes, saucers and fruit bowl have the artwork running on the inner side next to the gold-plated band around the lip, the vase and sugar bowl, as well as the cups, show a delightful difference, where the artwork is applied mostly at mid-height of their bellies. The variety culminates in the coffee pot and sugar bowl where the florals stream from the top down, met by the ascending soft vertical ribs of their bodies. And that is not to mention that, as in all hand-painted artwork, it is easy to find elements that look identical at first glance but, upon close inspection, are only similar.

The set is in outstanding, superb condition. It does not look like it has ever been used, and there is no post-manufacturing wear or damage of any kind visible to the naked eye.

Please note that the teaspoon in our last photo is for size reference.