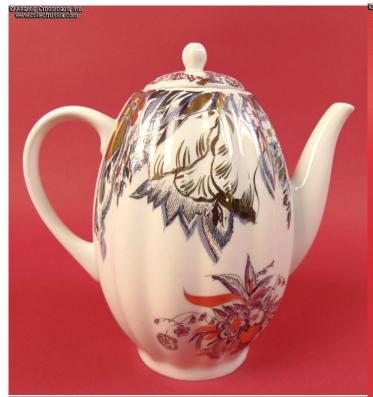

## Hand-painted porcelain coffee service for 6 persons, by LFZ, incomplete at 21 pieces, 1986 - 2009.

The set includes 1 coffee pot with lid, 1 creamer, 1 sugar bowl with lid, 1 fruit or pastries bowl, 1 flower vase, 6 demitasse cups, 5 saucers, and 5 small butter dishes. Each item is maker marked on the bottom. This version of the Lomonosov Porcelain Factory logo was in use from 1986 to 2009 (fig. # 495 in Volume One of Marks on Soviet Porcelain, Faience, and Majolica, 1917-1991 by Nasonova et al).

Each item is exquisitely hand-painted in subdued lilac and bronze tones with bright gold-plated accents. While the small dishes, saucers and fruit bowl have the artwork running on the inner side next to the gold-plated band around the lip, the vase and sugar bowl, as well as the cups, show a delightful difference, where the artwork is applied mostly at mid-height of their bellies. The variety culminates in the coffee pot and sugar bowl where the florals stream from the top down, met by the ascending soft vertical ribs of their bodies. And that is not to mention that, as in all hand-painted artwork, it is easy to find elements that look identical at first glance but, upon close inspection, are only similar.