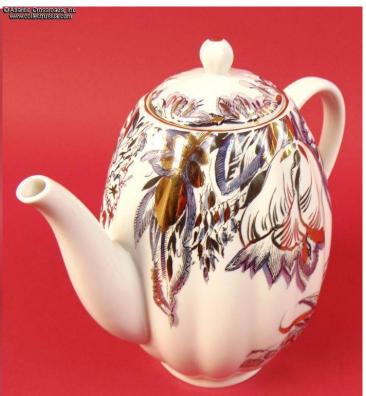

## Hand-painted porcelain coffee service for 6 persons, by LFZ, incomplete at 21 pieces, 1986 - 2009.

The set includes 1 coffee pot with lid, 1 creamer, 1 sugar bowl with lid, 1 fruit or pastries bowl, 1 flower vase, 6 demitasse cups, 5 saucers, and 5 small butter dishes. Each item is maker marked on the bottom. This version of the Lomonosov Porcelain Factory logo was in use from 1986 to 2009 (fig. # 495 in Volume One of Marks on Soviet Porcelain, Faience, and Majolica, 1917-1991 by Nasonova et al).

Each item is exquisitely hand-painted in subdued lilac and bronze tones with bright gold-plated accents. While the small dishes, saucers and fruit bowl have the artwork running on the inner side next to the gold-plated band around the lip, the vase and sugar bowl, as well as the cups, show a delightful difference, where the artwork is applied mostly at mid-height of their bellies. The variety culminates in the coffee pot and sugar bowl where the florals stream from the top down, met by the ascending soft vertical ribs of their bodies. And that is not to mention that, as in all hand-painted artwork, it is easy to find elements that look identical at first glance but, upon close inspection, are only similar.