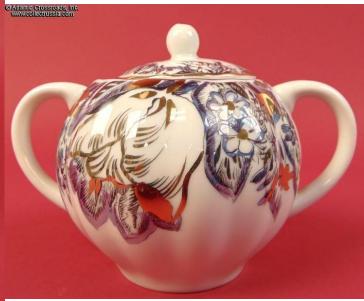

## Hand-painted porcelain coffee service for 6 persons, by LFZ, incomplete at 21 pieces, 1986 - 2009.

The set includes 1 coffee pot with lid, 1 creamer, 1 sugar bowl with lid, 1 fruit or pastries bowl, 1 flower vase, 6 demitasse cups, 5 saucers, and 5 small butter dishes. Each item is maker marked on the bottom. This version of the Lomonosov Porcelain Factory logo was in use from 1986 to 2009 (fig. # 495 in Volume One of Marks on Soviet Porcelain, Faience, and Majolica, 1917-1991 by Nasonova et al).

Each item is exquisitely hand-painted in subdued lilac and bronze tones with bright gold-plated accents. While the small dishes, saucers and fruit bowl have the artwork running on the inner side next to the gold-plated band around the lip, the vase and sugar bowl, as well as the cups, show a delightful difference, where the artwork is applied mostly at mid-height of their bellies. The variety culminates in the coffee pot and sugar bowl where the florals stream from the top down, met by the ascending soft vertical ribs of their bodies. And that is not to mention that, as in all hand-painted artwork, it is easy to find elements that look identical at first glance but, upon close inspection, are only similar.