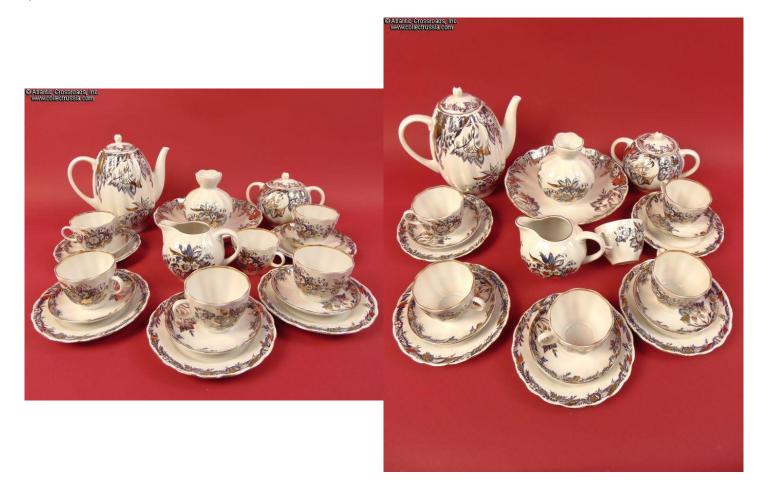

## Hand-painted porcelain coffee service for 6 persons, by LFZ, incomplete at 21 pieces, 1986 - 2009.

The set includes 1 coffee pot with lid, 1 creamer, 1 sugar bowl with lid, 1 fruit or pastries bowl, 1 flower vase, 6 demitasse cups, 5 saucers, and 5 small butter dishes. Each item is maker marked on the bottom. This version of the Lomonosov Porcelain Factory logo was in use from 1986 to 2009 (fig. # 495 in Volume One of Marks on Soviet Porcelain, Faience, and Majolica, 1917-1991 by Nasonova et al).

Each item is exquisitely hand-painted in subdued lilac and bronze tones with bright gold-plated accents. While the small dishes, saucers and fruit bowl have the artwork running on the inner side next to the gold-plated band around the lip, the vase and sugar bowl, as well as the cups, show a delightful difference, where the artwork is applied mostly at mid-height of their bellies. The variety culminates in the coffee pot and sugar bowl where the florals stream from the top down, met by the ascending soft vertical ribs of their bodies. And that is not to mention that, as in all hand-painted artwork, it is easy to find elements that look identical at first glance but, upon close inspection, are only similar.

The set is in outstanding, superb condition. It does not look like it has ever been used, and there is no post-manufacturing wear or damage of any kind visible to the naked eye.

Please note that the teaspoon in our last photo is for size reference.