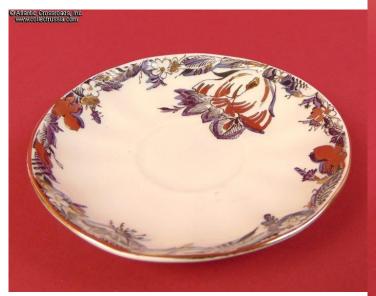

Each item is exquisitely hand-painted in subdued lilac and bronze tones with bright gold-plated accents. While the small dishes, saucers and fruit bowl have the artwork running on the inner side next to the gold-plated band around the lip, the vase and sugar bowl, as well as the cups, show a delightful difference, where the artwork is applied mostly at mid-height of their bellies. The variety culminates in the coffee pot and sugar bowl where the florals stream from the top down, met by the ascending soft vertical ribs of their bodies. And that is not to mention that, as in all hand-painted artwork, it is easy to find elements that look identical at first glance but, upon close inspection, are only similar.