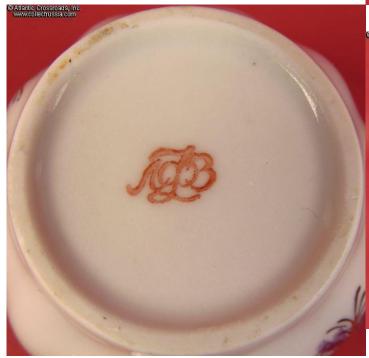

## Hand-painted porcelain coffee service for 6 persons, by LFZ, incomplete at 21 pieces, 1986 - 2009.

The set includes 1 coffee pot with lid, 1 creamer, 1 sugar bowl with lid, 1 fruit or pastries bowl, 1 flower vase, 6 demitasse cups, 5 saucers, and 5 small butter dishes. Each item is maker marked on the bottom. This version of the Lomonosov Porcelain Factory logo was in use from 1986 to 2009 (fig. # 495 in Volume One of Marks on Soviet Porcelain, Faience, and Majolica, 1917-1991 by Nasonova et al).