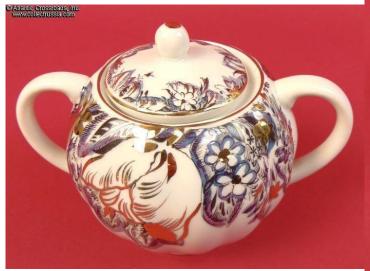

## Hand-painted porcelain coffee service for 6 persons, by LFZ, incomplete at 21 pieces, 1986 - 2009.

The set includes 1 coffee pot with lid, 1 creamer, 1 sugar bowl with lid, 1 fruit or pastries bowl, 1 flower vase, 6 demitasse cups, 5 saucers, and 5 small butter dishes. Each item is maker marked on the bottom. This version of the Lomonosov Porcelain Factory logo was in use from 1986 to 2009 (fig. # 495 in Volume One of Marks on Soviet Porcelain, Faience, and Majolica, 1917-1991 by Nasonova et al).

Each item is exquisitely hand-painted in subdued lilac and bronze tones with bright gold-plated accents. While the small dishes, saucers and fruit bowl have the artwork running on the inner side next to the gold-plated band around the lip, the vase and sugar bowl, as well as the cups, show a delightful difference, where the artwork is applied mostly at mid-height of their bellies. The variety culminates in the coffee pot and sugar bowl where the florals stream from the top down, met by the ascending soft vertical ribs of their bodies. And that is not to mention that, as in all hand-painted artwork, it is easy to find elements that look identical at first glance but, upon close inspection, are only similar.