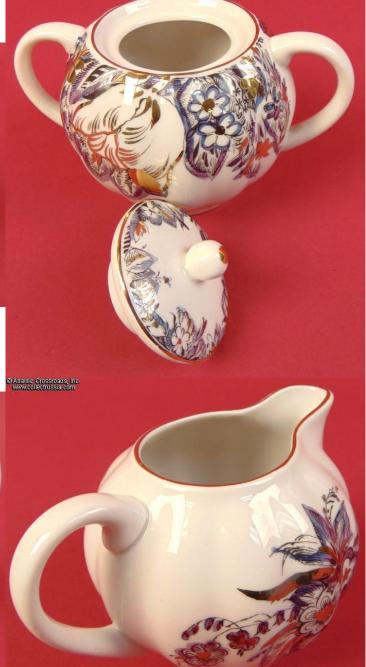

## Hand-painted porcelain coffee service for 6 persons, by LFZ, incomplete at 21 pieces, 1986 - 2009.

The set includes 1 coffee pot with lid, 1 creamer, 1 sugar bowl with lid, 1 fruit or pastries bowl, 1 flower vase, 6 demitasse cups, 5 saucers, and 5 small butter dishes. Each item is maker marked on the bottom. This version of the Lomonosov Porcelain Factory logo was in use from 1986 to 2009 (fig. # 495 in Volume One of Marks on Soviet Porcelain, Faience, and Majolica, 1917-1991 by Nasonova et al).

Each item is exquisitely hand-painted in subdued lilac and bronze tones with bright gold-plated accents. While the small dishes, saucers and fruit bowl have the artwork running on the inner side next to the gold-plated band around the lip, the vase and sugar bowl, as well as the cups, show a delightful difference, where the artwork is applied mostly at mid-height of their bellies. The variety culminates in the coffee pot and sugar bowl where the florals stream from the top down, met by the ascending soft vertical ribs of their bodies. And that is not to mention that, as in all hand-painted artwork, it is easy to find elements that look identical at first glance but, upon close inspection, are only similar.