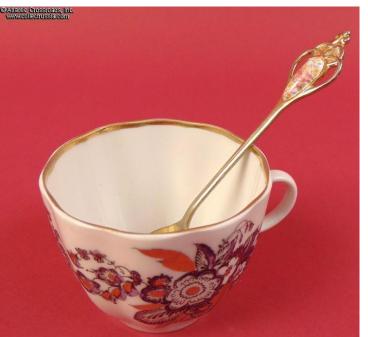

Our last photo has a teaspoon to give you a visual idea of the size of the items, but to be more specific, the coffee pot stands approx. 7  $\frac{1}{2}$ " tall to the tip of the lid; the cups are 2  $\frac{1}{4}$ " tall, 3" across at the lip and 1  $\frac{1}{2}$ " across at the foot; butter dishes are 4  $\frac{1}{2}$ " across, and the saucers are 6" across.

The set is in outstanding, superb condition. It does not look like it has ever been used, and there is no post-manufacturing wear or damage of any kind visible to the naked eye.

Please note that the teaspoon in our last photo is for size reference.