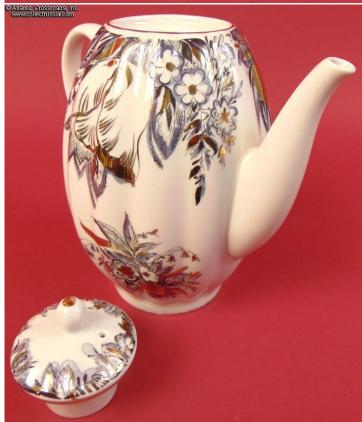

## Hand-painted porcelain coffee service for 6 persons, by LFZ, incomplete at 21 pieces, 1986 - 2009.

The set includes 1 coffee pot with lid, 1 creamer, 1 sugar bowl with lid, 1 fruit or pastries bowl, 1 flower vase, 6 demitasse cups, 5 saucers, and 5 small butter dishes. Each item is maker marked on the bottom. This version of the Lomonosov Porcelain Factory logo was in use from 1986 to 2009 (fig. # 495 in Volume One of Marks on Soviet Porcelain, Faience, and Majolica, 1917-1991 by Nasonova et al).

Each item is exquisitely hand-painted in subdued lilac and bronze tones with bright gold-plated accents. While the small dishes, saucers and fruit bowl have the artwork running on the inner side next to the gold-plated band around the lip, the vase and sugar bowl, as well as the cups, show a delightful difference, where the artwork is applied mostly at mid-height of their bellies. The variety culminates in the coffee pot and sugar bowl where the florals stream from the top down, met by the ascending soft vertical ribs of their bodies. And that is not to mention that, as in all hand-painted artwork, it is easy to find elements that look identical at first glance but, upon close inspection, are only similar.