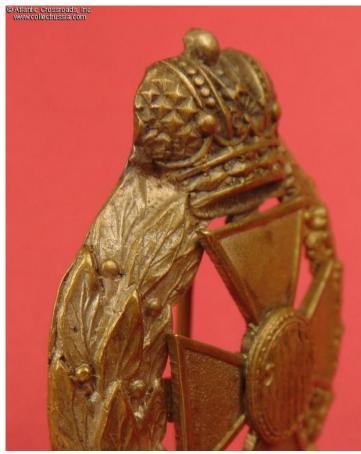

## Membership Badge of the Russian Orthodox Society of Minsk, 1909-1917.

In brass with silver finish (often referred to as "white metal"); measures 53.2 mm x 38.9 mm; weighs 14.2 g. The cross in the center is a separate superimposed part. The characters MΠE in the center ("MPB", for "Minsk Orthodox Brotherhood") in the center are in characteristic Church Slavonic font. The wreath and imperial crown are very nicely detailed.

The badge is in very fine condition. Sadly, the little cross on the top of the crown broke off, a common flow of the imperial-era badges. The defect however is not glaring or even immediately noticeable. There is practically no overall wear; the raised details of the wreath, cross and crown are exceptionally well-preserved and crisp. Traces of the original silver finish are visible in the recessed areas of the obverse, while the silver plating on most of the reverse is nearly pristine. In the center of the reverse, there was once an inscription "Minsk Orthodox Brotherhood" in a vertical line which got carefully erased for unknown reasons. The pin attachment is original and fully functional.