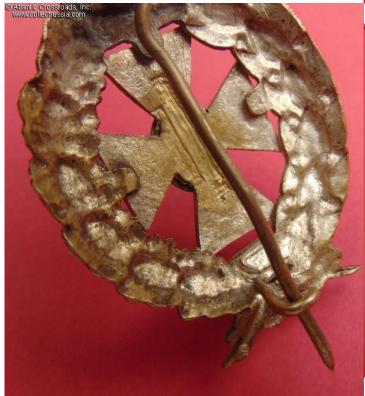

The badge is in very fine condition. Sadly, the little cross on the top of the crown broke off, a common flow of the imperial-era badges. The defect however is not glaring or even immediately noticeable. There is practically no overall wear; the raised details of the wreath, cross and crown are exceptionally well-preserved and crisp. Traces of the original silver finish are visible in the recessed areas of the obverse, while the silver plating on most of the reverse is nearly pristine. In the center of the reverse, there was once an inscription "Minsk Orthodox Brotherhood" in a vertical line which got carefully erased for unknown reasons. The pin attachment is original and fully functional.