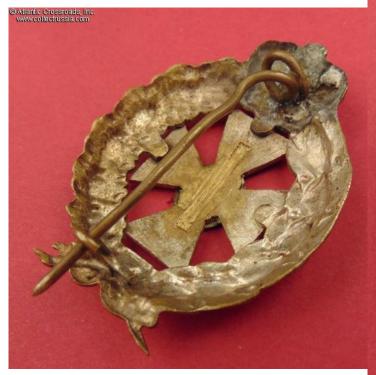

The badge is in very fine condition. Sadly, the little cross on the top of the crown broke off, a common flow of the imperial-era badges. The defect however is not glaring or even immediately noticeable. There is practically no overall wear; the raised details of the wreath, cross and crown are exceptionally well-preserved and crisp. Traces of the original silver finish are visible in the recessed areas of the obverse, while the silver plating on most of the reverse is nearly pristine. In the center of the reverse, there was once an inscription "Minsk Orthodox Brotherhood" in a vertical line which got carefully erased for unknown reasons. The pin attachment is original and fully functional.