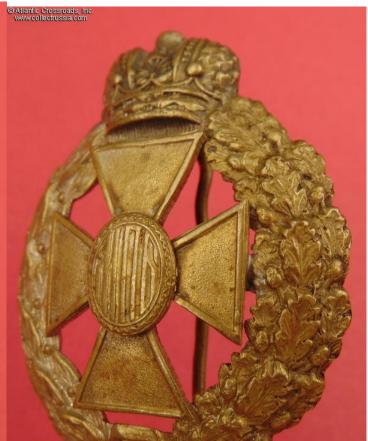

## Membership Badge of the Russian Orthodox Society of Minsk, 1909-1917.

In brass with silver finish (often referred to as "white metal"); measures 53.2 mm x 38.9 mm; weighs 14.2 g. The cross in the center is a separate superimposed part. The characters MΠE in the center ("MPB", for "Minsk Orthodox Brotherhood") in the center are in characteristic Church Slavonic font. The wreath and imperial crown are very nicely detailed.

The badge is in very fine condition. Sadly, the little cross on the top of the crown broke off, a common flow of the imperial-era badges. The defect however is not glaring or even immediately noticeable. There is practically no overall wear; the raised details of the wreath, cross and crown are exceptionally well-preserved and crisp. Traces of the original silver finish are visible in the recessed areas of the obverse, while the silver plating on most of the reverse is nearly pristine. In the center of the reverse, there was once an inscription "Minsk Orthodox Brotherhood" in a vertical line which got carefully erased for unknown reasons. The pin attachment is original and fully functional.