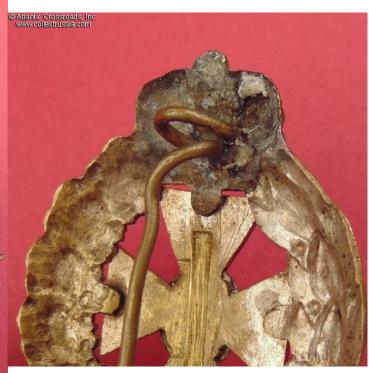

## Membership Badge of the Russian Orthodox Society of Minsk, 1909-1917.

In brass with silver finish (often referred to as "white metal"); measures 53.2 mm x 38.9 mm; weighs 14.2 g. The cross in the center is a separate superimposed part. The characters MΠE in the center ("MPB", for "Minsk Orthodox Brotherhood") in the center are in characteristic Church Slavonic font. The wreath and imperial crown are very nicely detailed.

The badge is in very fine condition. Sadly, the little cross on the top of the crown broke off, a common flow of the imperial-era badges. The defect however is not glaring or even immediately noticeable. There is practically no overall wear; the raised details of the wreath, cross and crown are exceptionally well-preserved and crisp. Traces of the original silver finish are visible in the recessed areas of the obverse, while the silver plating on most of the reverse is nearly pristine. In the center of the reverse, there was once an inscription "Minsk Orthodox Brotherhood" in a vertical line which got carefully erased for unknown reasons. The pin attachment is original and fully functional.