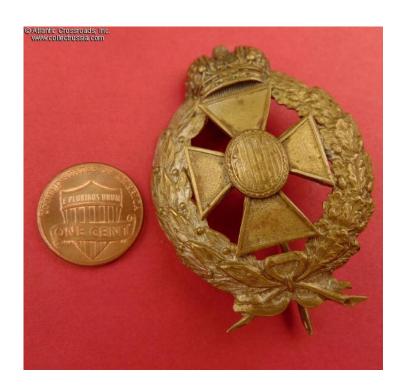

## Membership Badge of the Russian Orthodox Society of Minsk, 1909-1917.

In brass with silver finish (often referred to as "white metal"); measures 53.2 mm x 38.9 mm; weighs 14.2 g. The cross in the center is a separate superimposed part. The characters MΠE in the center ("MPB", for "Minsk Orthodox Brotherhood") in the center are in characteristic Church Slavonic font. The wreath and imperial crown are very nicely detailed.

The badge is in very fine condition. Sadly, the little cross on the top of the crown broke off, a common flow of the imperial-era badges. The defect however is not glaring or even immediately noticeable. There is practically no overall wear; the raised details of the wreath, cross and crown are exceptionally well-preserved and crisp. Traces of the original silver finish are visible in the recessed areas of the obverse, while the silver plating on most of the reverse is nearly pristine. In the center of the reverse, there was once an inscription "Minsk Orthodox Brotherhood" in a vertical line which got carefully erased for unknown reasons. The pin attachment is original and fully functional.

The badge was established in 1909 in three grades. The gold version with enameled white cross was reserved for honorary members of the organization, individuals who advanced the cause of Russian Orthodox faith in a major way, or those who made a particularly large contribution to the society's coffers. The second level badge in silver with white enamel was issued to distinguished members or contributors of at least a 50-ruble donation (at large sum at the time.) Rank and file members were issued the 3rd (bronze) level badges such as the one offered here