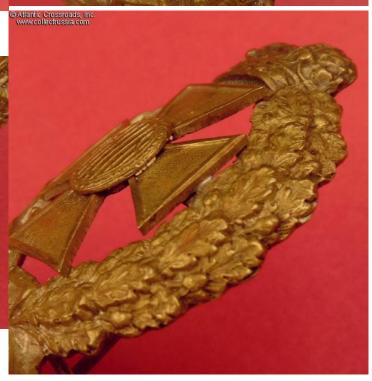

## Membership Badge of the Russian Orthodox Society of Minsk, 1909-1917.

In brass with silver finish (often referred to as "white metal"); measures 53.2 mm x 38.9 mm; weighs 14.2 g. The cross in the center is a separate superimposed part. The characters MΠE in the center ("MPB", for "Minsk Orthodox Brotherhood") in the center are in characteristic Church Slavonic font. The wreath and imperial crown are very nicely detailed.

The badge is in very fine condition. Sadly, the little cross on the top of the crown broke off, a common flow of the imperial-era badges. The defect however is not glaring or even immediately noticeable. There is practically no overall wear; the raised details of the wreath, cross and crown are exceptionally well-preserved and crisp. Traces of the original silver finish are visible in the recessed areas of the obverse, while the silver plating on most of the reverse is nearly pristine. In the center of the reverse, there was once an inscription "Minsk Orthodox Brotherhood" in a vertical line which got carefully erased for unknown reasons. The pin attachment is original and fully functional.