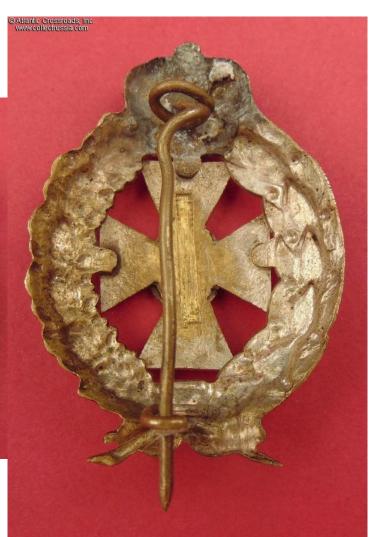

The badge is in very fine condition. Sadly, the little cross on the top of the crown broke off, a common flow of the imperial-era badges. The defect however is not glaring or even immediately noticeable. There is practically no overall wear; the raised details of the wreath, cross and crown are exceptionally well-preserved and crisp. Traces of the original silver finish are visible in the recessed areas of the obverse, while the silver plating on most of the reverse is nearly pristine. In the center of the reverse, there was once an inscription "Minsk Orthodox Brotherhood" in a vertical line which got carefully erased for unknown reasons. The pin attachment is original and fully functional.