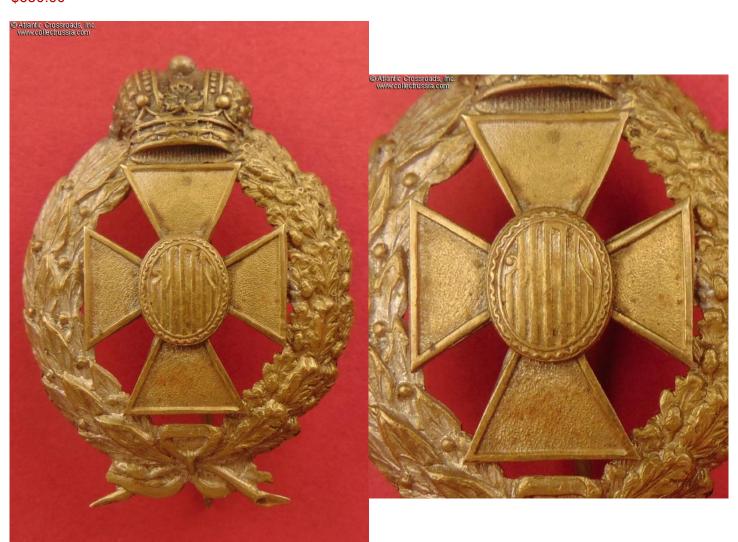

## Membership Badge of the Russian Orthodox Society of Minsk, 1909-1917.

In brass with silver finish (often referred to as "white metal"); measures 53.2 mm x 38.9 mm; weighs 14.2 g. The cross in the center is a separate superimposed part. The characters MΠE in the center ("MPB", for "Minsk Orthodox Brotherhood") in the center are in characteristic Church Slavonic font. The wreath and imperial crown are very nicely detailed.

The badge is in very fine condition. Sadly, the little cross on the top of the crown broke off, a common flow of the imperial-era badges. The defect however is not glaring or even immediately noticeable. There is practically no overall wear; the raised details of the wreath, cross and crown are exceptionally well-preserved and crisp. Traces of the original silver finish are visible in the recessed areas of the obverse, while the silver plating on most of the reverse is nearly pristine. In the center of the reverse, there was once an inscription "Minsk Orthodox Brotherhood" in a vertical line which got carefully erased for unknown reasons. The pin attachment is original and fully functional.

The badge was established in 1909 in three grades. The gold version with enameled white cross was reserved for honorary members of the organization, individuals who advanced the cause of Russian Orthodox faith in a major way, or those who made a particularly large contribution to the society's coffers. The second level badge in silver with white enamel was issued to distinguished members or contributors of at least a 50-ruble donation (at large sum at the time.) Rank and file members were issued the 3rd (bronze) level badges such as the one offered here