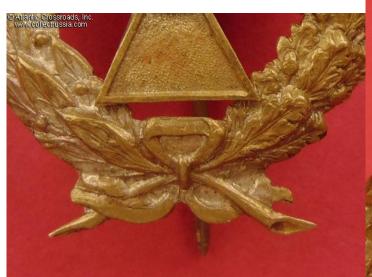

## Membership Badge of the Russian Orthodox Society of Minsk, 1909-1917.

In brass with silver finish (often referred to as "white metal"); measures 53.2 mm x 38.9 mm; weighs 14.2 g. The cross in the center is a separate superimposed part. The characters MΠE in the center ("MPB", for "Minsk Orthodox Brotherhood") in the center are in characteristic Church Slavonic font. The wreath and imperial crown are very nicely detailed.

The badge is in very fine condition. Sadly, the little cross on the top of the crown broke off, a common flow of the imperial-era badges. The defect however is not glaring or even immediately noticeable. There is practically no overall wear; the raised details of the wreath, cross and crown are exceptionally well-preserved and crisp. Traces of the original silver finish are visible in the recessed areas of the obverse, while the silver plating on most of the reverse is nearly pristine. In the center of the reverse, there was once an inscription "Minsk Orthodox Brotherhood" in a vertical line which got carefully erased for unknown reasons. The pin attachment is original and fully functional.