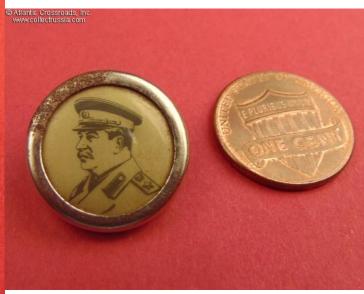

https://www.collectrussia.com/DispitemWindow.htm?item=41746

PDF Generated on: 05/18/2024

## Lapel Pin with a Portrait of Stalin Wearing a Military Uniform, circa mid- to late 1940s.

Celluloid center is encased in a steel frame with chrome finish; measures 19.5 mm wide. Stalin is shown wearing an M-43 greatcoat and visor hat.

In very fine condition. The frame shows a minimal oxidation to the finish while the portrait is essentially perfect and soundly attached.

/See similar badges on pp. 25-28 in Avers 8 - Catalog of Soviet Badges and Jettons/

Please note, penny in our photo is for size reference.

Item# 41746

## \$70.00