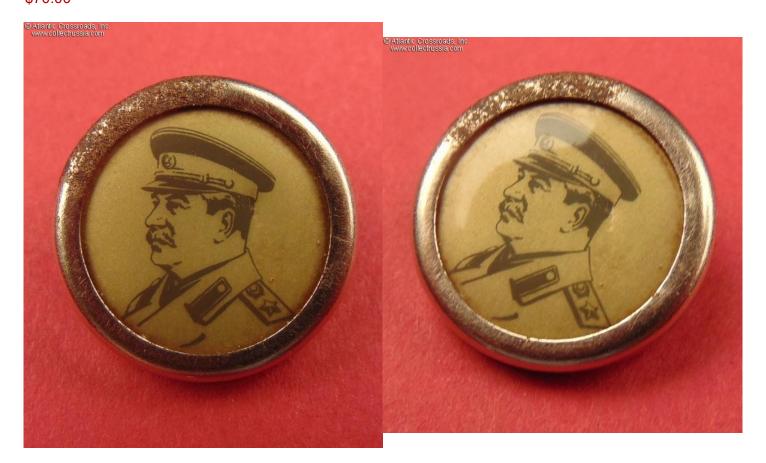

## Lapel Pin with a Portrait of Stalin Wearing a Military Uniform, circa mid- to late 1940s.

Celluloid center is encased in a steel frame with chrome finish; measures 19.5 mm wide. Stalin is shown wearing an M-43 greatcoat and visor hat.

In very fine condition. The frame shows a minimal oxidation to the finish while the portrait is essentially perfect and soundly attached.

/See similar badges on pp. 25-28 in Avers 8 - Catalog of Soviet Badges and Jettons/