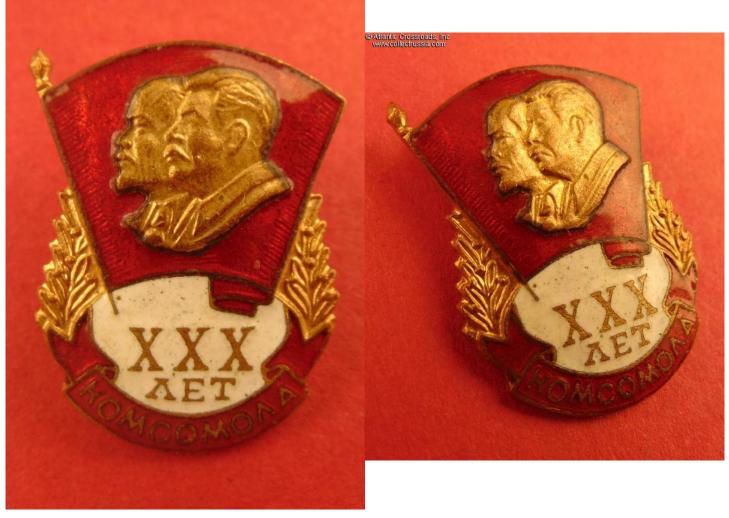

## Badge in Commemoration of the 30th Anniversary of Komsomol, 1949.

Brass, enamels; measures 28.8 x 21.8 mm. Shows Stalin and Lenin profiles, the numeral "XXX" and laurel leaves on either side of the flag.

Raised Cyrillic maker mark  $\Pi$  ("P") to the reverse. Featuring a white enamel in the lower portion, this is one of the two major variants of this officially authorized badge (the other one has blue enamel.)

Excellent condition. The enamel is essentially perfect, having only some minuscule contact marks, no chips or flaking. The portraits of Lenin and Stalin are exceptionally well-preserved and crisp; the original fire gilt finish is still intact and bright on both sides of the badge. The attachment pin is fully functional.