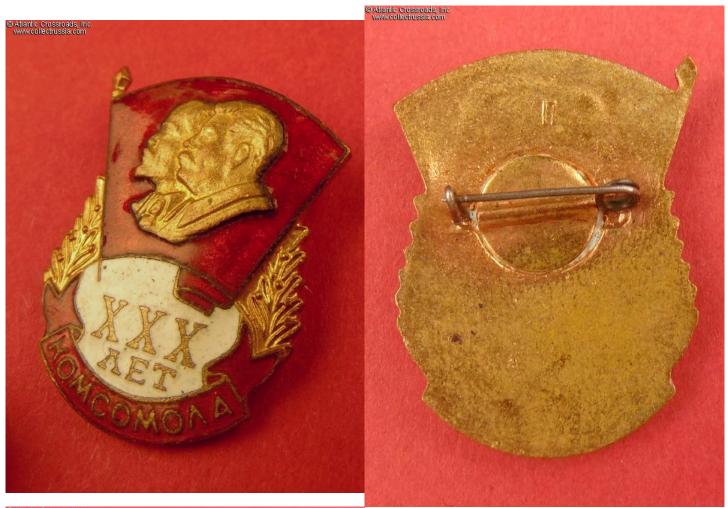

## Badge in Commemoration of the 30th Anniversary of Komsomol, 1949.

Brass, enamels; measures 28.8 x 21.8 mm. Shows Stalin and Lenin profiles, the numeral "XXX" and laurel leaves on either side of the flag.

Raised Cyrillic maker mark  $\Pi$  ("P") to the reverse. Featuring a white enamel in the lower portion, this is one of the two major variants of this officially authorized badge (the other one has blue enamel.)

Excellent condition. The enamel is essentially perfect, having only some minuscule contact marks, no chips or flaking. The portraits of Lenin and Stalin are exceptionally well-preserved and crisp; the original fire gilt finish is still intact and bright on both sides of the badge. The attachment pin is fully functional.