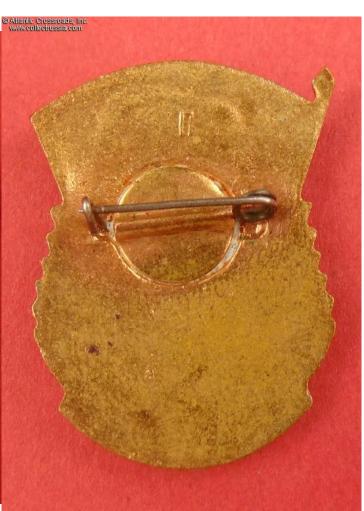

Raised Cyrillic maker mark  $\Pi$  ("P") to the reverse. Featuring a white enamel in the lower portion, this is one of the two major variants of this officially authorized badge (the other one has blue enamel.)

Excellent condition. The enamel is essentially perfect, having only some minuscule contact marks, no chips or flaking. The portraits of Lenin and Stalin are exceptionally well-preserved and crisp; the original fire gilt finish is still intact and bright on both sides of the badge. The attachment pin is fully functional.