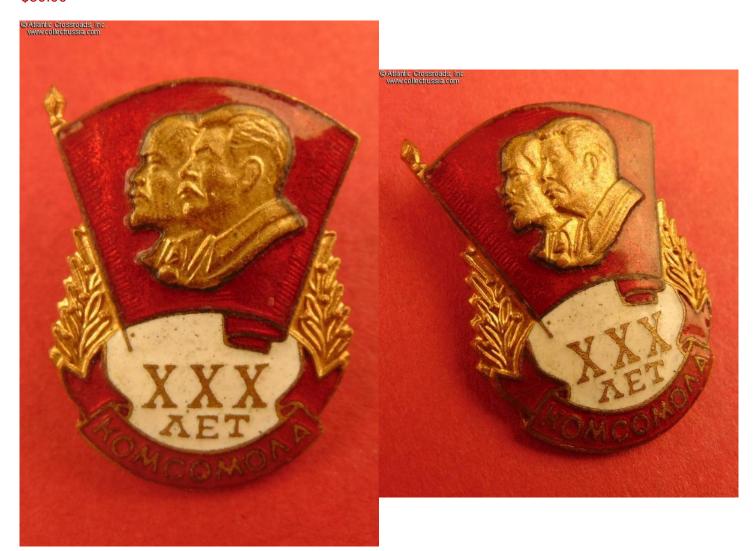

## Badge in Commemoration of the 30th Anniversary of Komsomol, 1949.

Brass, enamels; measures 28.8 x 21.8 mm. Shows Stalin and Lenin profiles, the numeral "XXX" and laurel leaves on either side of the flag.

Raised Cyrillic maker mark  $\Pi$  ("P") to the reverse. Featuring a white enamel in the lower portion, this is one of the two major variants of this officially authorized badge (the other one has blue enamel.)

Excellent condition. The enamel is essentially perfect, having only some minuscule contact marks, no chips or flaking. The portraits of Lenin and Stalin are exceptionally well-preserved and crisp; the original fire gilt finish is still intact and bright on both sides of the badge. The attachment pin is fully functional.