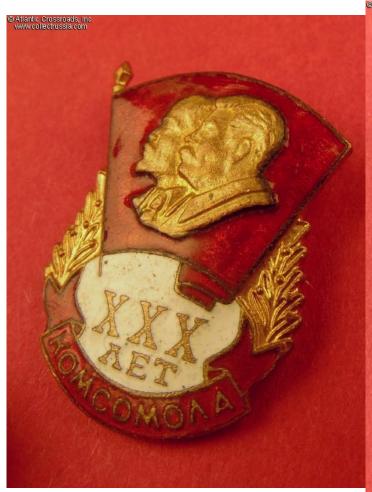

## Badge in Commemoration of the 30th Anniversary of Komsomol, 1949.

Brass, enamels; measures 28.8 x 21.8 mm. Shows Stalin and Lenin profiles, the numeral "XXX" and laurel leaves on either side of the flag.

Raised Cyrillic maker mark  $\Pi$  ("P") to the reverse. Featuring a white enamel in the lower portion, this is one of the two major variants of this officially authorized badge (the other one has blue enamel.)

Excellent condition. The enamel is essentially perfect, having only some minuscule contact marks, no chips or flaking. The portraits of Lenin and Stalin are exceptionally well-preserved and crisp; the original fire gilt finish is still intact and bright on both sides of the badge. The attachment pin is fully functional.