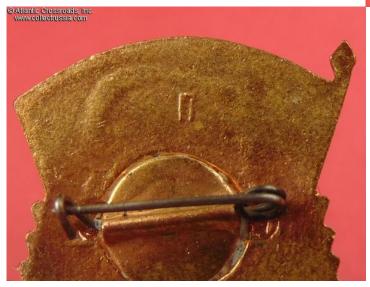

Raised Cyrillic maker mark  $\Pi$  ("P") to the reverse. Featuring a white enamel in the lower portion, this is one of the two major variants of this officially authorized badge (the other one has blue enamel.)

Excellent condition. The enamel is essentially perfect, having only some minuscule contact marks, no chips or flaking. The portraits of Lenin and Stalin are exceptionally well-preserved and crisp; the original fire gilt finish is still intact and bright on both sides of the badge. The attachment pin is fully functional.