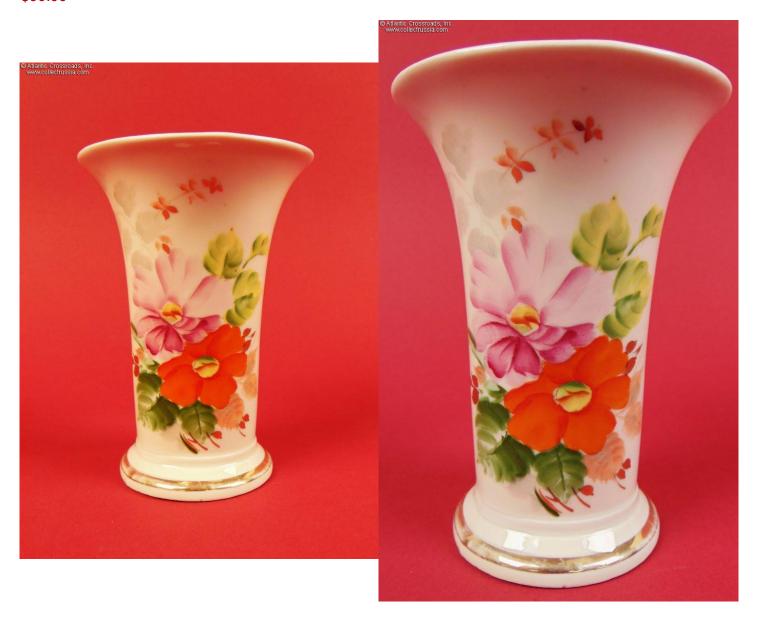

## Petite Hand-Painted Porcelain Flower Vase by Dulevo Factory, maker marked, dated 1956.

Stands 5 ¼" tall, 4" wide at the lip, 2 ¾" across at the foot. Two different ensembles of wild flowers in soft pastel colors with golden accents add a lot of charm to the simple elegant shape of the vase. Maker marked and dated on the bottom.

In excellent condition. Wear to the golden bands running around the lip and foot is minor and not intrusive to the eye. The artwork is pristine. There are no significant chips or scratches to the body. The chip on the bottom appears to be under the glaze.

Overall, a charming understated piece with an aura of contemplation and quietude.

Please note that the rose in our last photo is for size reference.

Item# 41249

\$90.00