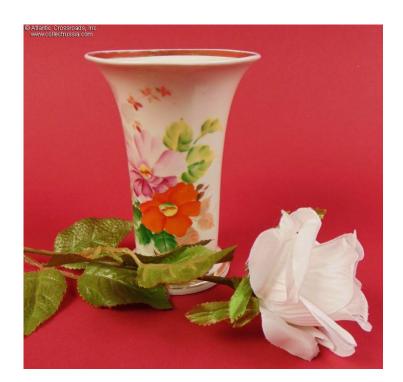

## Petite Hand-Painted Porcelain Flower Vase by Dulevo Factory, maker marked, dated 1956.

Stands 5 ¼" tall, 4" wide at the lip, 2 ¾" across at the foot. Two different ensembles of wild flowers in soft pastel colors with golden accents add a lot of charm to the simple elegant shape of the vase. Maker marked and dated on the bottom.

Overall, a charming understated piece with an aura of contemplation and quietude.

Please note that the rose in our last photo is for size reference.

Item# 41249

\$90.00