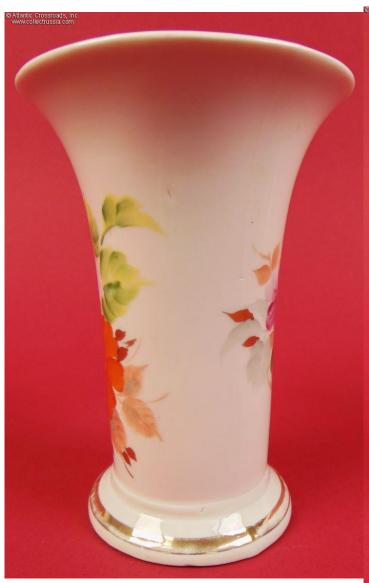

## Petite Hand-Painted Porcelain Flower Vase by Dulevo Factory, maker marked, dated 1956.

Stands 5 ¼" tall, 4" wide at the lip, 2 ¾" across at the foot. Two different ensembles of wild flowers in soft pastel colors with golden accents add a lot of charm to the simple elegant shape of the vase. Maker marked and dated on the bottom.

In excellent condition. Wear to the golden bands running around the lip and foot is minor and not intrusive to the eye. The artwork is pristine. There are no significant chips or scratches to the body. The chip on the bottom appears to be under the glaze.