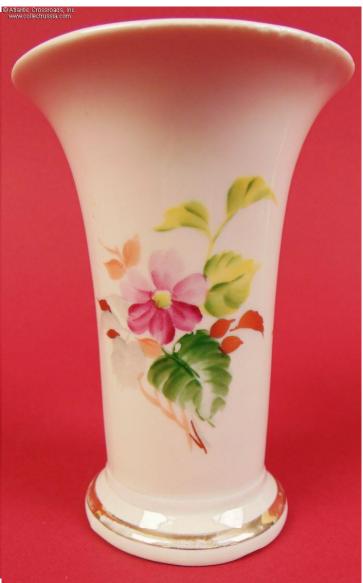

## Petite Hand-Painted Porcelain Flower Vase by Dulevo Factory, maker marked, dated 1956.

Stands 5 ¼" tall, 4" wide at the lip, 2 ¾" across at the foot. Two different ensembles of wild flowers in soft pastel colors with golden accents add a lot of charm to the simple elegant shape of the vase. Maker marked and dated on the bottom.

In excellent condition. Wear to the golden bands running around the lip and foot is minor and not intrusive to the eye. The artwork is pristine. There are no significant chips or scratches to the body. The chip on the bottom appears to be under the glaze.