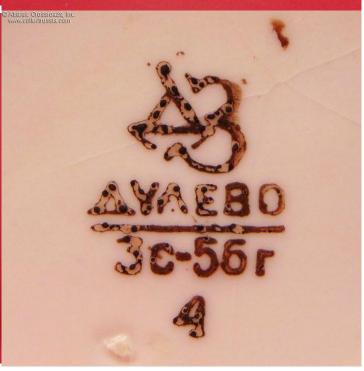

## Petite Hand-Painted Porcelain Flower Vase by Dulevo Factory, maker marked, dated 1956.

Stands 5 ¼" tall, 4" wide at the lip, 2 ¾" across at the foot. Two different ensembles of wild flowers in soft pastel colors with golden accents add a lot of charm to the simple elegant shape of the vase. Maker marked and dated on the bottom.