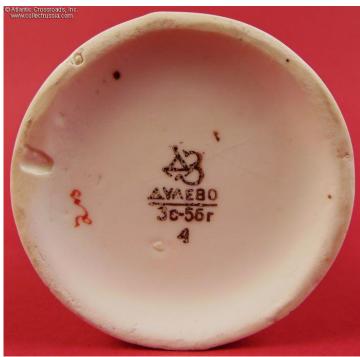

## Petite Hand-Painted Porcelain Flower Vase by Dulevo Factory, maker marked, dated 1956.

Stands 5 ¼" tall, 4" wide at the lip, 2 ¾" across at the foot. Two different ensembles of wild flowers in soft pastel colors with golden accents add a lot of charm to the simple elegant shape of the vase. Maker marked and dated on the bottom.

In excellent condition. Wear to the golden bands running around the lip and foot is minor and not intrusive to the eye. The artwork is pristine. There are no significant chips or scratches to the body. The chip on the bottom appears to be under the glaze.