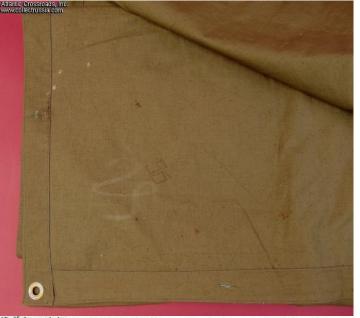

## Plasch-Palatka Rain Cape / Tent Sheet for enlisted man, dated 1985.

Large square piece of khaki canvas with a hood and single slit opening for a hand. Has toggle buttons for connecting together into a pup tent. Features metal grommets. The design and material are similar to that used during the war, a necessity for WW 2 reenactment. Shows the manufacturer's stamp of a factory in the Vologda Region of RSFSR with a clearly legible 1985 date and factory quality control stamp.