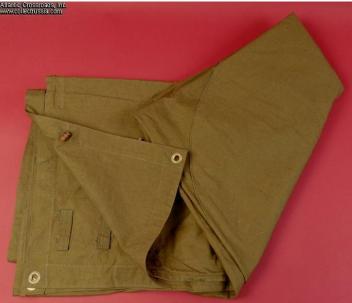

## Plasch-Palatka Rain Cape / Tent Sheet for enlisted man, dated 1985.

Large square piece of khaki canvas with a hood and single slit opening for a hand. Has toggle buttons for connecting together into a pup tent. Features metal grommets. The design and material are similar to that used during the war, a necessity for WW 2 reenactment. Shows the manufacturer's stamp of a factory in the Vologda Region of RSFSR with a clearly legible 1985 date and factory quality control stamp.