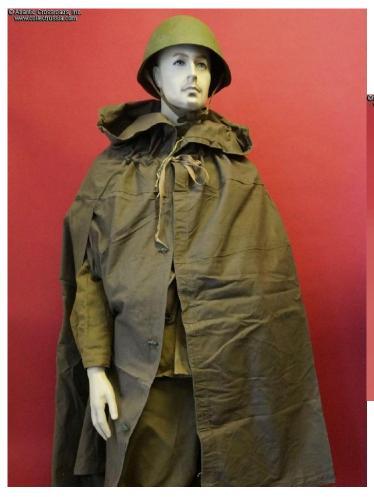

## Plasch-Palatka Rain Cape / Tent Sheet for enlisted man, dated 1985.

Large square piece of khaki canvas with a hood and single slit opening for a hand. Has toggle buttons for connecting together into a pup tent. Features metal grommets. The design and material are similar to that used during the war, a necessity for WW 2 reenactment. Shows the manufacturer's stamp of a factory in the Vologda Region of RSFSR with a clearly legible 1985 date and factory quality control stamp.

Excellent unissued condition. Shows only storage age; perfectly clean and free of stains, tears or other damage; it has almost none of the typical musty smell of a Soviet military warehouse.

Please note, other items shown in our photos (helmet, gimnasterka) are not included but may be available separately on our website.