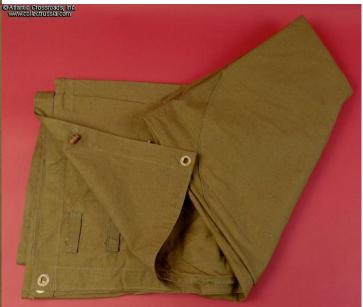

## Plasch-Palatka Rain Cape / Tent Sheet for enlisted man, dated 1985.

Large square piece of khaki canvas with a hood and single slit opening for a hand. Has toggle buttons for connecting together into a pup tent. Features metal grommets. The design and material are similar to that used during the war, a necessity for WW 2 reenactment. Shows the manufacturer's stamp of a factory in the Vologda Region of RSFSR with a clearly legible 1985 date and factory quality control stamp.