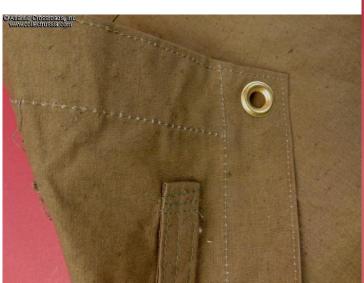

## Plasch-Palatka Rain Cape / Tent Sheet for enlisted man, dated 1985.

Large square piece of khaki canvas with a hood and single slit opening for a hand. Has toggle buttons for connecting together into a pup tent. Features metal grommets. The design and material are similar to that used during the war, a necessity for WW 2 reenactment. Shows the manufacturer's stamp of a factory in the Vologda Region of RSFSR with a clearly legible 1985 date and factory quality control stamp.