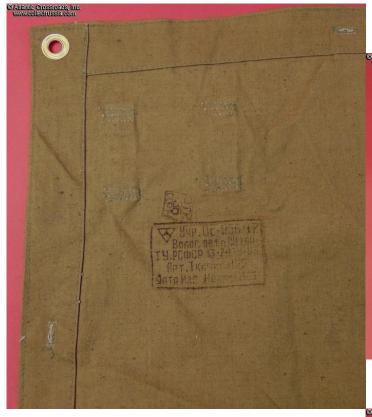

## Plasch-Palatka Rain Cape / Tent Sheet for enlisted man, dated 1985.

Large square piece of khaki canvas with a hood and single slit opening for a hand. Has toggle buttons for connecting together into a pup tent. Features metal grommets. The design and material are similar to that used during the war, a necessity for WW 2 reenactment. Shows the manufacturer's stamp of a factory in the Vologda Region of RSFSR with a clearly legible 1985 date and factory quality control stamp.