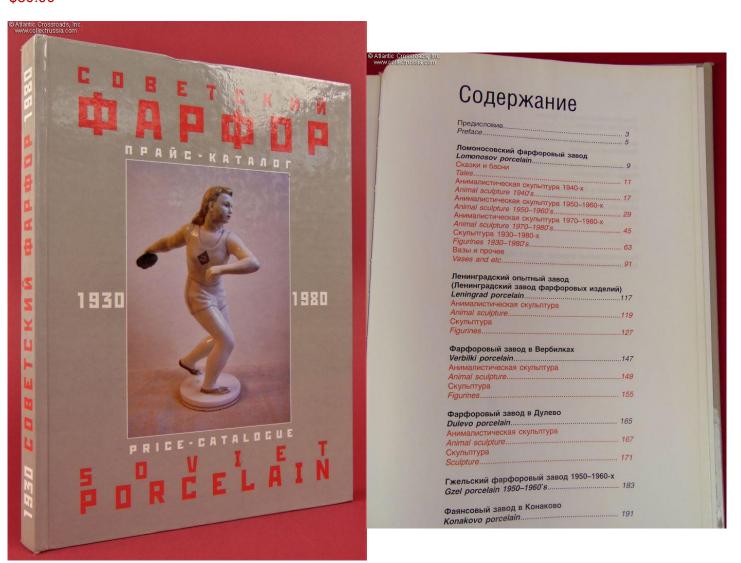

## Soviet Porcelain, 1930-1980; Price Catalogue by S Beloglazov, 2009 edition.

Large format, measures 8 ½" x 11 ¾", 260 pp., over 1,000 color photos. Laminated hard cover, the textblock is printed on heavy-stock coated semi-gloss paper. Published by ArtEgo, St. Petersburg. Only 1,000 copies were printed, very scarce! This is a new and much improved version of the catalog Soviet Porcelain, 1940-1970. Guide for Beginning Collector which has already become a bibliographic rarity. The new catalog contains far more information and is literally packed with photos. Of course, the fact that it includes current prices in Russia (as of 2009 when the book was published) and English captions makes it an invaluable tool for collectors around the world

The book comprises several sections dedicated to the most famous manufacturers in Russia - such as LFZ, Dulevo, Gzhel and others - as well as several larger porcelain makers in Ukraine, Belorussia and other former Soviet republics. Each larger part is conveniently organized into several sections covering animal figurines, human statuettes, vases etc.