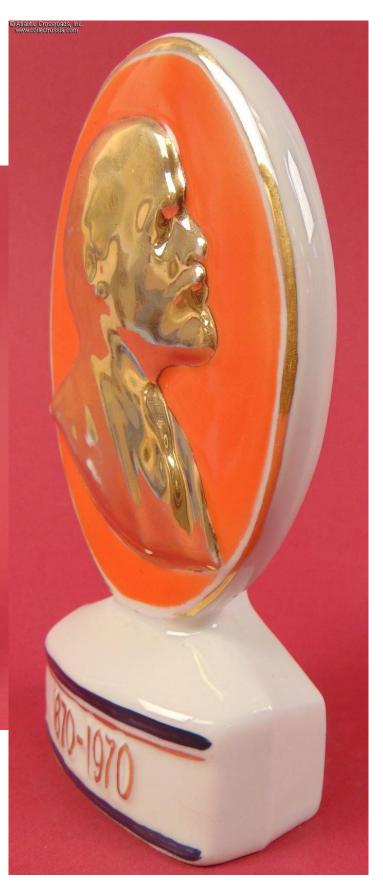

## Desktop Bas-Relief Portrait of Lenin, 1970 Centenary Anniversary Edition in Hand-Painted Porcelain.

Stands approx. 5 <sup>3</sup>/<sub>4</sub>" tall, the base is 2 <sup>1</sup>/<sub>2</sub>" x 2". In glazed porcelain, with the image of Lenin painted in solid gilt against a carrot-red background. The base features the dates of the centenary anniversary.

In very good to excellent condition. The gilt has worn off a little on high points of the bas-relief and at the bottom of the gilded frame, probably from contact with hands. However, this wear is not really obtrusive and does not detract much from the quality of the item.