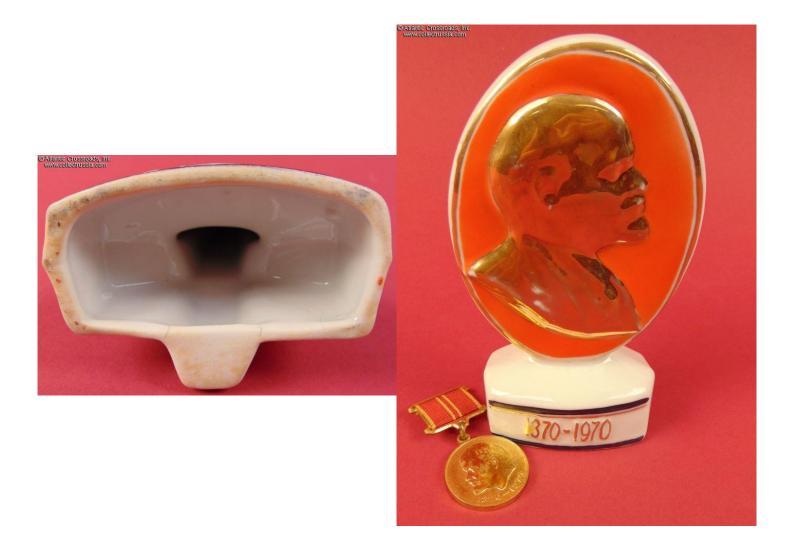

## Desktop Bas-Relief Portrait of Lenin, 1970 Centenary Anniversary Edition in Hand-Painted Porcelain.

Stands approx. 5 <sup>3</sup>/<sub>4</sub>" tall, the base is 2 <sup>1</sup>/<sub>2</sub>" x 2". In glazed porcelain, with the image of Lenin painted in solid gilt against a carrot-red background. The base features the dates of the centenary anniversary.

In very good to excellent condition. The gilt has worn off a little on high points of the bas-relief and at the bottom of the gilded frame, probably from contact with hands. However, this wear is not really obtrusive and does not detract much from the quality of the item.

Please note that the medal in our last photo is for size reference only and is not part of the sale.

Item# 40698

\$80.00