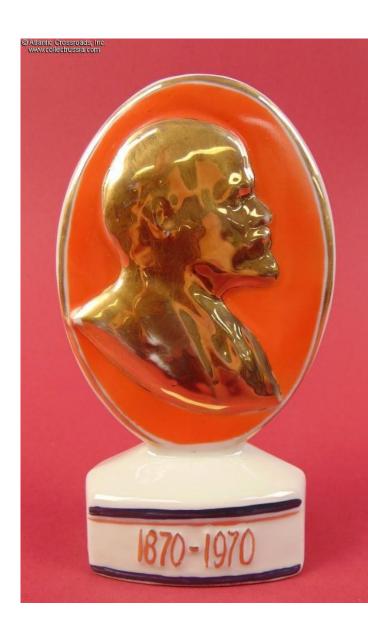

## Desktop Bas-Relief Portrait of Lenin, 1970 Centenary Anniversary Edition in Hand-Painted Porcelain.

Stands approx. 5 <sup>3</sup>/<sub>4</sub>" tall, the base is 2 <sup>1</sup>/<sub>2</sub>" x 2". In glazed porcelain, with the image of Lenin painted in solid gilt against a carrot-red background. The base features the dates of the centenary anniversary.

In very good to excellent condition. The gilt has worn off a little on high points of the bas-relief and at the bottom of the gilded frame, probably from contact with hands. However, this wear is not really obtrusive and does not detract much from the quality of the item.