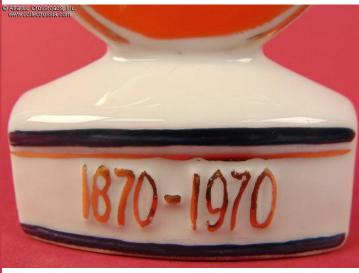

## Desktop Bas-Relief Portrait of Lenin, 1970 Centenary Anniversary Edition in Hand-Painted Porcelain.

Stands approx. 5 <sup>3</sup>/<sub>4</sub>" tall, the base is 2 <sup>1</sup>/<sub>2</sub>" x 2". In glazed porcelain, with the image of Lenin painted in solid gilt against a carrot-red background. The base features the dates of the centenary anniversary.