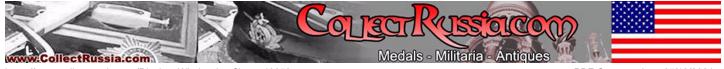

## Large Wall Plaque with Image of the Order of Lenin, in Hammered Tin, circa 1960s-80s.

Measures approx. 21" x 21". The image is hammered onto a 1mm-thick sheet of tin. A plaque like this was probably part of a large propaganda foyer display of party and military leaders in a vocational trade or military school. Eight tiny holes left by nails which were used to affix the plaque to a backing seem to support this viewpoint.

In very good condition. The edges show mild warping which must have occurred when the portrait was dismantled. Two small dents are visible under Lenin's eye and to the left and right of his head. A few very minor scratches can be seen, mostly at the bottom, but none of this damage is too intrusive or detractive. There is very mild and attractive patina in recessed areas, actually just adding character, as well as contrast and high relief to the artwork.