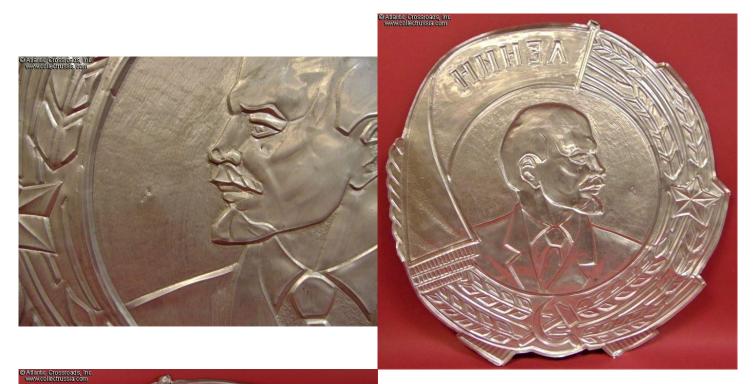

## Large Wall Plaque with Image of the Order of Lenin, in Hammered Tin, circa 1960s-80s.

Measures approx. 21" x 21". The image is hammered onto a 1mm-thick sheet of tin. A plaque like this was probably part of a large propaganda foyer display of party and military leaders in a vocational trade or military school. Eight tiny holes left by nails which were used to affix the plaque to a backing seem to support this viewpoint.

In very good condition. The edges show mild warping which must have occurred when the portrait was dismantled. Two small dents are visible under Lenin's eye and to the left and right of his head. A few very minor scratches can be seen, mostly at the bottom, but none of this damage is too intrusive or detractive. There is very mild and attractive patina in recessed areas, actually just adding character, as well as contrast and high relief to the artwork.