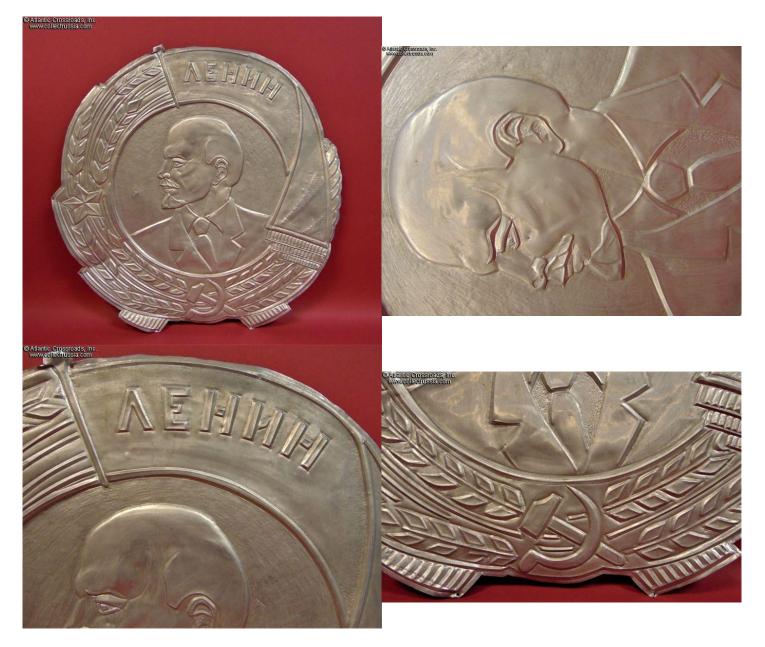

## Large Wall Plaque with Image of the Order of Lenin, in Hammered Tin, circa 1960s-80s.

Measures approx. 21" x 21". The image is hammered onto a 1mm-thick sheet of tin. A plaque like this was probably part of a large propaganda foyer display of party and military leaders in a vocational trade or military school. Eight tiny holes left by nails which were used to affix the plaque to a backing seem to support this viewpoint.

In very good condition. The edges show mild warping which must have occurred when the portrait was dismantled. Two small dents are visible under Lenin's eye and to the left and right of his head. A few very minor scratches can be seen, mostly at the bottom, but none of this damage is too intrusive or detractive. There is very mild and attractive patina in recessed areas, actually just adding character, as well as contrast and high relief to the artwork.