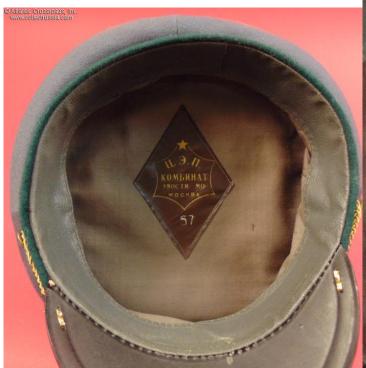

## M 1955 Medical or Veterinary Corps officer dress visor hat, 1956-1958.

In gray napped wool with red piping and green band. The hat badge is an early version, two-piece construction, consisting of the oval centerpiece in brass and enamels and "scrambled eggs" wreath in anodized aluminum. There is a matching "scrambled eggs" motif in anodized aluminum on the visor. The chin cord is in gold metallic filigree. The liner has sweat diamond with the logo of the TsEP garment factory of the Ministry of Defense in Moscow. Marked size 57 (US size 7 1/8 / Medium) on the sweat diamond under the manufacturer's logo.