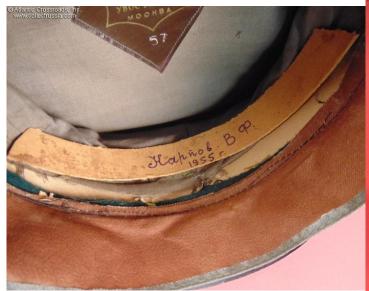

## M 1955 Medical or Veterinary Corps officer dress visor hat, 1956-1958.

In gray napped wool with red piping and green band. The hat badge is an early version, two-piece construction, consisting of the oval centerpiece in brass and enamels and "scrambled eggs" wreath in anodized aluminum. There is a matching "scrambled eggs" motif in anodized aluminum on the visor. The chin cord is in gold metallic filigree. The liner has sweat diamond with the logo of the TsEP garment factory of the Ministry of Defense in Moscow. Marked size 57 (US size 7 1/8 / Medium) on the sweat diamond under the manufacturer's logo.

In outstanding, excellent condition. The grey crown is completely free of the usual moth holes or tracks, having only a single pinprick-sized nip to the underside near the seam in the right temple area, nearly unnoticeable. The piping and band are pristine. The hat has held its trademark shape beautifully. The visor is firmly attached. Both the exterior and interior are immaculately clean. The sweat band and liner show practically no wear. The finish on the metal embellishment on the visor is bright and free of tarnish; all of the attachment prongs are present and completely intact.