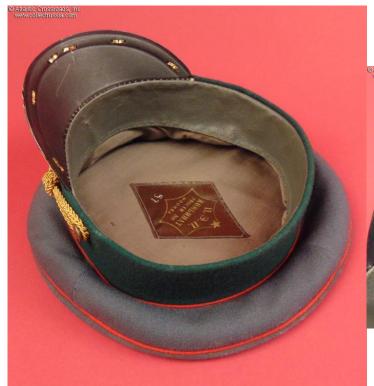

## M 1955 Medical or Veterinary Corps officer dress visor hat, 1956-1958.

In gray napped wool with red piping and green band. The hat badge is an early version, two-piece construction, consisting of the oval centerpiece in brass and enamels and "scrambled eggs" wreath in anodized aluminum. There is a matching "scrambled eggs" motif in anodized aluminum on the visor. The chin cord is in gold metallic filigree. The liner has sweat diamond with the logo of the TsEP garment factory of the Ministry of Defense in Moscow. Marked size 57 (US size 7 1/8 / Medium) on the sweat diamond under the manufacturer's logo.

In outstanding, excellent condition. The grey crown is completely free of the usual moth holes or tracks, having only a single pinprick-sized nip to the underside near the seam in the right temple area, nearly unnoticeable. The piping and band are pristine. The hat has held its trademark shape beautifully. The visor is firmly attached. Both the exterior and interior are immaculately clean. The sweat band and liner show practically no wear. The finish on the metal embellishment on the visor is bright and free of tarnish; all of the attachment prongs are present and completely intact.