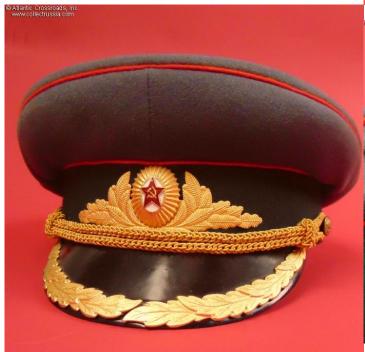

## M 1955 Medical or Veterinary Corps officer dress visor hat, 1956-1958.

In gray napped wool with red piping and green band. The hat badge is an early version, two-piece construction, consisting of the oval centerpiece in brass and enamels and "scrambled eggs" wreath in anodized aluminum. There is a matching "scrambled eggs" motif in anodized aluminum on the visor. The chin cord is in gold metallic filigree. The liner has sweat diamond with the logo of the TsEP garment factory of the Ministry of Defense in Moscow. Marked size 57 (US size 7 1/8 / Medium) on the sweat diamond under the manufacturer's logo.

With its distinctive grey top, this hat was introduced in 1955 along with the other similar full-dress hats as a part of the new uniform code. The change was initiated by Marshal Zhukov who had just returned from relative obscurity, played a major role in the Kremlin power struggle after the death of Stalin, and subsequently rose to become the Soviet Defense Minister. The new type of uniform only lasted until 1958, little longer than Zhukov's tenure as the military minister. This particular piece was apparently made at some point from 1956-58, judging by the aluminum "scrambled eggs" and surround of the cockade. With its grey, green and red color combination, this hat is both very distinctive and rare.