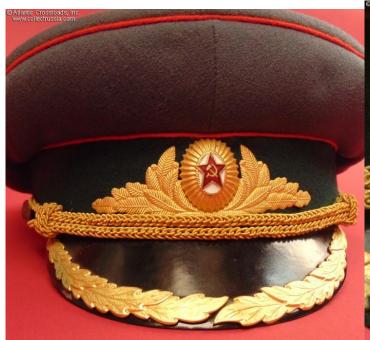

## M 1955 Medical or Veterinary Corps officer dress visor hat, 1956-1958.

In gray napped wool with red piping and green band. The hat badge is an early version, two-piece construction, consisting of the oval centerpiece in brass and enamels and "scrambled eggs" wreath in anodized aluminum. There is a matching "scrambled eggs" motif in anodized aluminum on the visor. The chin cord is in gold metallic filigree. The liner has sweat diamond with the logo of the TsEP garment factory of the Ministry of Defense in Moscow. Marked size 57 (US size 7 1/8 / Medium) on the sweat diamond under the manufacturer's logo.

In outstanding, excellent condition. The grey crown is completely free of the usual moth holes or tracks, having only a single pinprick-sized nip to the underside near the seam in the right temple area, nearly unnoticeable. The piping and band are pristine. The hat has held its trademark shape beautifully. The visor is firmly attached. Both the exterior and interior are immaculately clean. The sweat band and liner show practically no wear. The finish on the metal embellishment on the visor is bright and free of tarnish; all of the attachment prongs are present and completely intact.