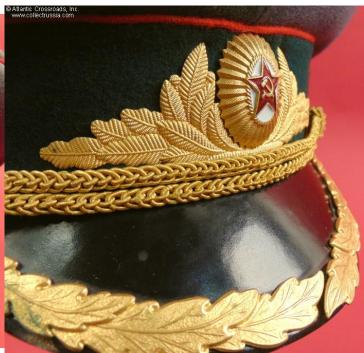

## M 1955 Medical or Veterinary Corps officer dress visor hat, 1956-1958.

In gray napped wool with red piping and green band. The hat badge is an early version, two-piece construction, consisting of the oval centerpiece in brass and enamels and "scrambled eggs" wreath in anodized aluminum. There is a matching "scrambled eggs" motif in anodized aluminum on the visor. The chin cord is in gold metallic filigree. The liner has sweat diamond with the logo of the TsEP garment factory of the Ministry of Defense in Moscow. Marked size 57 (US size 7 1/8 / Medium) on the sweat diamond under the manufacturer's logo.

In outstanding, excellent condition. The grey crown is completely free of the usual moth holes or tracks, having only a single pinprick-sized nip to the underside near the seam in the right temple area, nearly unnoticeable. The piping and band are pristine. The hat has held its trademark shape beautifully. The visor is firmly attached. Both the exterior and interior are immaculately clean. The sweat band and liner show practically no wear. The finish on the metal embellishment on the visor is bright and free of tarnish; all of the attachment prongs are present and completely intact.