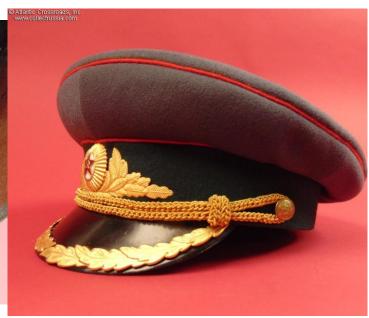

## M 1955 Medical or Veterinary Corps officer dress visor hat, 1956-1958.

In gray napped wool with red piping and green band. The hat badge is an early version, two-piece construction, consisting of the oval centerpiece in brass and enamels and "scrambled eggs" wreath in anodized aluminum. There is a matching "scrambled eggs" motif in anodized aluminum on the visor. The chin cord is in gold metallic filigree. The liner has sweat diamond with the logo of the TsEP garment factory of the Ministry of Defense in Moscow. Marked size 57 (US size 7 1/8 / Medium) on the sweat diamond under the manufacturer's logo.

With its distinctive grey top, this hat was introduced in 1955 along with the other similar full-dress hats as a part of the new uniform code. The change was initiated by Marshal Zhukov who had just returned from relative obscurity, played a major role in the Kremlin power struggle after the death of Stalin, and subsequently rose to become the Soviet Defense Minister. The new type of uniform only lasted until 1958, little longer than Zhukov's tenure as the military minister. This particular piece was apparently made at some point from 1956-58, judging by the aluminum "scrambled eggs" and surround of the cockade. With its grey, green and red color combination, this hat is both very distinctive and rare.