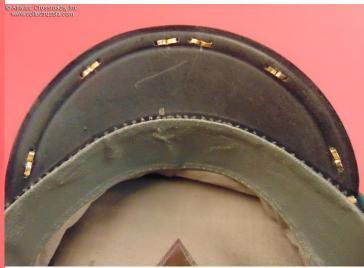

In outstanding, excellent condition. The grey crown is completely free of the usual moth holes or tracks, having only a single pinprick-sized nip to the underside near the seam in the right temple area, nearly unnoticeable. The piping and band are pristine. The hat has held its trademark shape beautifully. The visor is firmly attached. Both the exterior and interior are immaculately clean. The sweat band and liner show practically no wear. The finish on the metal embellishment on the visor is bright and free of tarnish; all of the attachment prongs are present and completely intact.