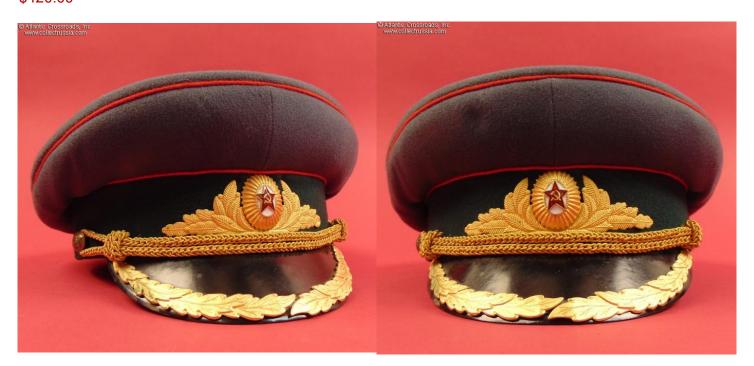

## M 1955 Medical or Veterinary Corps officer dress visor hat, 1956-1958.

In gray napped wool with red piping and green band. The hat badge is an early version, two-piece construction, consisting of the oval centerpiece in brass and enamels and "scrambled eggs" wreath in anodized aluminum. There is a matching "scrambled eggs" motif in anodized aluminum on the visor. The chin cord is in gold metallic filigree. The liner has sweat diamond with the logo of the TsEP garment factory of the Ministry of Defense in Moscow. Marked size 57 (US size 7 1/8 / Medium) on the sweat diamond under the manufacturer's logo.

With its distinctive grey top, this hat was introduced in 1955 along with the other similar full-dress hats as a part of the new uniform code. The change was initiated by Marshal Zhukov who had just returned from relative obscurity, played a major role in the Kremlin power struggle after the death of Stalin, and subsequently rose to become the Soviet Defense Minister. The new type of uniform only lasted until 1958, little longer than Zhukov's tenure as the military minister. This particular piece was apparently made at some point from 1956-58, judging by the aluminum "scrambled eggs" and surround of the cockade. With its grey, green and red color combination, this hat is both very distinctive and rare.