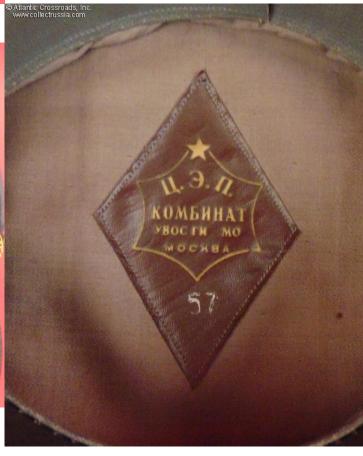

## M 1955 Medical or Veterinary Corps officer dress visor hat, 1956-1958.

In gray napped wool with red piping and green band. The hat badge is an early version, two-piece construction, consisting of the oval centerpiece in brass and enamels and "scrambled eggs" wreath in anodized aluminum. There is a matching "scrambled eggs" motif in anodized aluminum on the visor. The chin cord is in gold metallic filigree. The liner has sweat diamond with the logo of the TsEP garment factory of the Ministry of Defense in Moscow. Marked size 57 (US size 7 1/8 / Medium) on the sweat diamond under the manufacturer's logo.