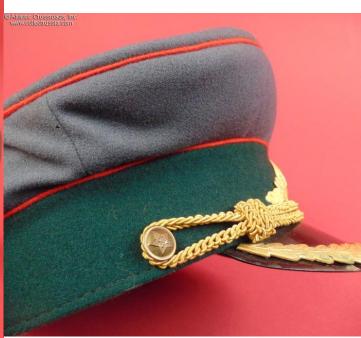

## M 1955 Medical or Veterinary Corps officer dress visor hat, 1956-1958.

In gray napped wool with red piping and green band. The hat badge is an early version, two-piece construction, consisting of the oval centerpiece in brass and enamels and "scrambled eggs" wreath in anodized aluminum. There is a matching "scrambled eggs" motif in anodized aluminum on the visor. The chin cord is in gold metallic filigree. The liner has sweat diamond with the logo of the TsEP garment factory of the Ministry of Defense in Moscow. Marked size 57 (US size 7 1/8 / Medium) on the sweat diamond under the manufacturer's logo.

With its distinctive grey top, this hat was introduced in 1955 along with the other similar full-dress hats as a part of the new uniform code. The change was initiated by Marshal Zhukov who had just returned from relative obscurity, played a major role in the Kremlin power struggle after the death of Stalin, and subsequently rose to become the Soviet Defense Minister. The new type of uniform only lasted until 1958, little longer than Zhukov's tenure as the military minister. This particular piece was apparently made at some point from 1956-58, judging by the aluminum "scrambled eggs" and surround of the cockade. With its grey, green and red color combination, this hat is both very distinctive and rare.