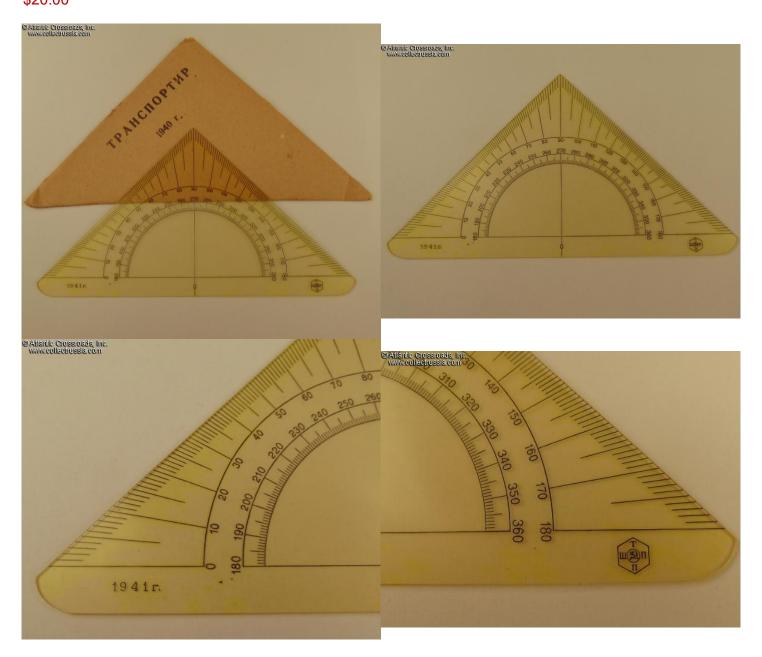

## Military issue protractor, dated 1941.

Made in clear plastic, comes in original paper envelope also showing the 1941 year of manufacture.

Excellent condition. The protractor is mint and unissued while the envelope is quite brittle and shows wear and minor stains from its nearly eighty years in storage. One of the flaps has completely separated. The envelope should be handled minimally, if at all, and with utmost care.

Please note, we have a few in stock; our photos show a representative example.

Item# 40530