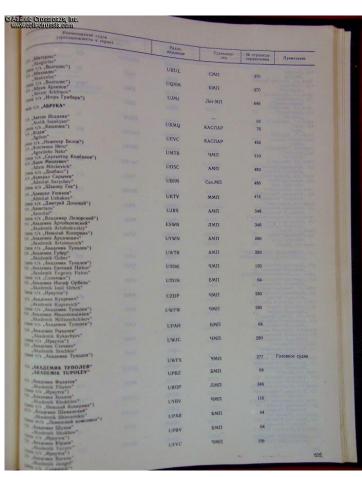

#### Merchant Fleet Ships, Dry Bulk Carriers, Soviet catalog, 1985 edition.

Large format, 11 ¾" x 9", 624 pp., weighs close to 4 lbs. Leatherette-wrapped hardcover, textblock printed on thin but high-quality paper. Published by Leningrad Transport Publishers of the Ministry of Merchant Fleet of the USSR, Russian text. The catalog contains the main technical specifications and exploitational characteristics of the main Soviet merchant vessels numbering one of each type as per the January 1, 1982 fleet inventory. The catalog is divided into 10 sections, each presenting vessels of a certain specific category and designation, from general cargo carriers to railroad train ferries and everything in between. Besides technical specifications, the description of each vessel begins with its technical drawing in vertical and horizontal cross section. The catalog is completed with an alphabetic list of every ship it details, including even the ship's radio callsign!