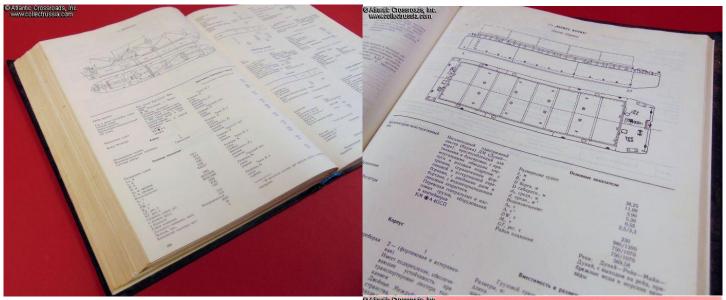

#### Merchant Fleet Ships, Dry Bulk Carriers, Soviet catalog, 1985 edition.

Large format, 11 ¾" x 9", 624 pp., weighs close to 4 lbs. Leatherette-wrapped hardcover, textblock printed on thin but high-quality paper. Published by Leningrad Transport Publishers of the Ministry of Merchant Fleet of the USSR, Russian text. The catalog contains the main technical specifications and exploitational characteristics of the main Soviet merchant vessels numbering one of each type as per the January 1, 1982 fleet inventory. The catalog is divided into 10 sections, each presenting vessels of a certain specific category and designation, from general cargo carriers to railroad train ferries and everything in between. Besides technical specifications, the description of each vessel begins with its technical drawing in vertical and horizontal cross section. The catalog is completed with an alphabetic list of every ship it details, including even the ship's radio callsign!