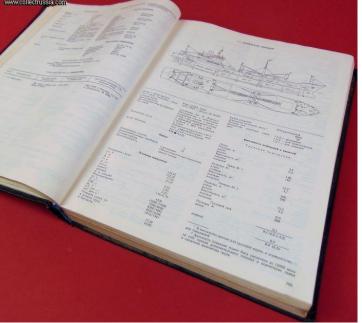

#### Merchant Fleet Ships, Dry Bulk Carriers, Soviet catalog, 1985 edition.

Large format, 11 ¾" x 9", 624 pp., weighs close to 4 lbs. Leatherette-wrapped hardcover, textblock printed on thin but high-quality paper. Published by Leningrad Transport Publishers of the Ministry of Merchant Fleet of the USSR, Russian text. The catalog contains the main technical specifications and exploitational characteristics of the main Soviet merchant vessels numbering one of each type as per the January 1, 1982 fleet inventory. The catalog is divided into 10 sections, each presenting vessels of a certain specific category and designation, from general cargo carriers to railroad train ferries and everything in between. Besides technical specifications, the description of each vessel begins with its technical drawing in vertical and horizontal cross section. The catalog is completed with an alphabetic list of every ship it details, including even the ship's radio callsign!