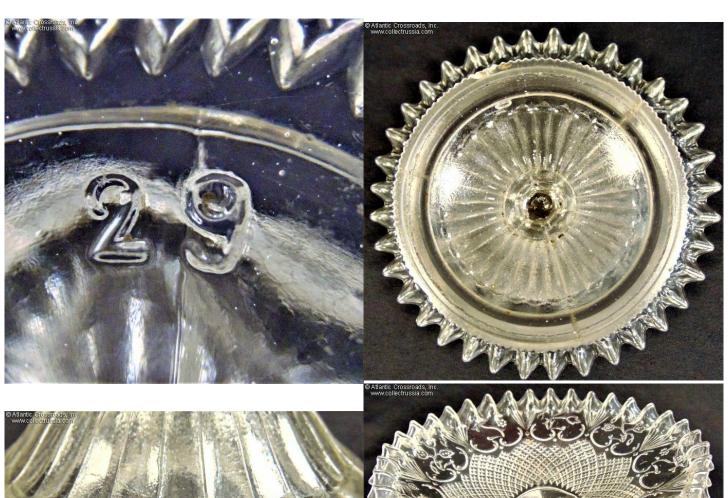

## Elegant Early Soviet Era Cut Crystal Bowl circa 1920s-50s.

Stands approx. 5 ¾" tall, the bowl is 8 ¾" wide, the base is about 4" wide. Judging by the shape of the bowl, it was designed for holding small to medium sized fruits. The manufacturer is unknown as the bowl is not marked except for the number 29 stamped near the center.

In excellent condition. Except for a very small hairline scratch on the reverse side of the bowl and a minuscule shallow chip at the rim of the base, there is no visible post-production damage of any kind.