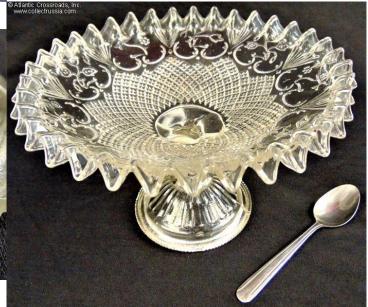

This fruit bowl will make a nice addition to a retro environment in a home, and will be a lasting joy for a connoisseur of things antique.

Please note that the teaspoon in our photo is for size reference only.