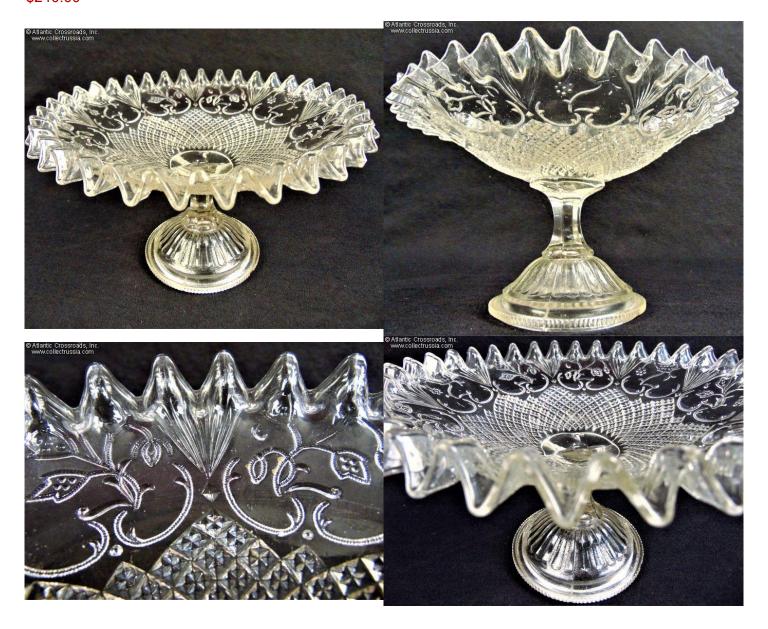

## Elegant Early Soviet Era Cut Crystal Bowl circa 1920s-50s.

Stands approx. 5 ¾" tall, the bowl is 8 ¾" wide, the base is about 4" wide. Judging by the shape of the bowl, it was designed for holding small to medium sized fruits. The manufacturer is unknown as the bowl is not marked except for the number 29 stamped near the center.

In excellent condition. Except for a very small hairline scratch on the reverse side of the bowl and a minuscule shallow chip at the rim of the base, there is no visible post-production damage of any kind.