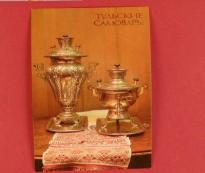

https://www.collectrussia.com/DispitemWindow.htm?item=39242

PDF Generated on: 05/19/2024

A gift set of 18 color plates with photos of Imperial Russian and Soviet era Tula samovars, in sleeve, dated 1991.

Standard postcard format, 6" x 4". However, these are color plates, not intended for postage. Heavy-stock coated paper sleeve with 18 high-resolution photos of Tula samovars, each with detailed information about the images on the reverse. Fourteen of the 18 samovars on the images are of the Imperial Russian period, going back as far as late 18th century. The last 4 are the best specimens created during Soviet times. The inside of the sleeve is very informative, telling of the history and fame of Tula samovars and the index list of the names of the samovars on all 18 cards.

Tula is a large and ancient city about 120 miles south of Moscow, world famous for three very different products: Kalashnikov assault rifles, ginger bread cookies and, yes, samovars.

Item# 39242