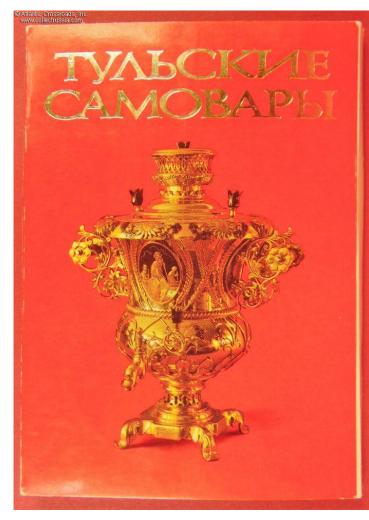

https://www.collectrussia.com/DispitemWindow.htm?item=39242

PDF Generated on: 05/19/2024

A gift set of 18 color plates with photos of Imperial Russian and Soviet era Tula samovars, in sleeve, dated 1991.

Standard postcard format, 6" x 4". However, these are color plates, not intended for postage. Heavy-stock coated paper sleeve with 18 high-resolution photos of Tula samovars, each with detailed information about the images on the reverse. Fourteen of the 18 samovars on the images are of the Imperial Russian period, going back as far as late 18th century. The last 4 are the best specimens created during Soviet times. The inside of the sleeve is very informative, telling of the history and fame of Tula samovars and the index list of the names of the samovars on all 18 cards.

Tula is a large and ancient city about 120 miles south of Moscow, world famous for three very different products: Kalashnikov assault rifles, ginger bread cookies and, yes, samovars.

Item# 39242