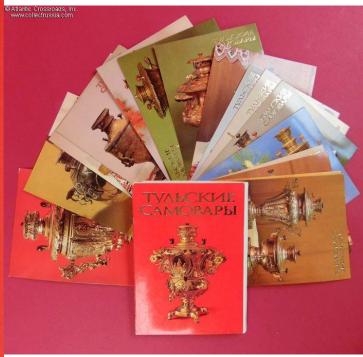

https://www.collectrussia.com/DispitemWindow.htm?item=39242

PDF Generated on: 05/19/2024

A gift set of 18 color plates with photos of Imperial Russian and Soviet era Tula samovars, in sleeve, dated 1991.

Standard postcard format, 6" x 4". However, these are color plates, not intended for postage. Heavy-stock coated paper sleeve with 18 high-resolution photos of Tula samovars, each with detailed information about the images on the reverse. Fourteen of the 18 samovars on the images are of the Imperial Russian period, going back as far as late 18th century. The last 4 are the best specimens created during Soviet times. The inside of the sleeve is very informative, telling of the history and fame of Tula samovars and the index list of the names of the samovars on all 18 cards.

## перечень открыток

- Сбитенник (чайник-самовар).
  Самовар вазой «Скифос».
  Самовар вазой «Скифос».
  Самовар вазой.
  Самовар вазой.
  Самовар вазой «Кратер». Самовар вазой.
  Самовар вазой.

- Самовар яйцевидный. Самовар шаром.
  Самовар вазой. «Желудь».
  Самовар вазой.
  Самовар чаройуз».
  Самовар аудей.
  Самовар аудей.
  Самовар керссиновий.
  Самовар керссиновий.
  Самовар керссиновий.
  Самовар чашей.
  Самовар царом с листьями.
  Самовар шаром с листьями.
  Самовар чашей.