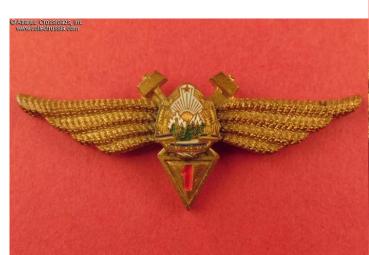

## Romania (Romanian People's Republic), Air Force Flight Engineer Badge, 1st class, circa 1960s.

In brass with gilt finish; high quality "hot-baked" enamels (on the national emblem), paint (on the numeral for the qualification level). Measures 27.2 mm in height, 69.7 mm in width. The Romanian state emblem is a separate, superimposed part. Very well-made, massive badge.

Excellent condition! The enamels are perfect. There is attractive patina to the wings while the gilt finish is still clearly visible in recessed areas. Includes full-length screw post measuring over 11 mm in length and a period screw plate which is probably original to the badge.