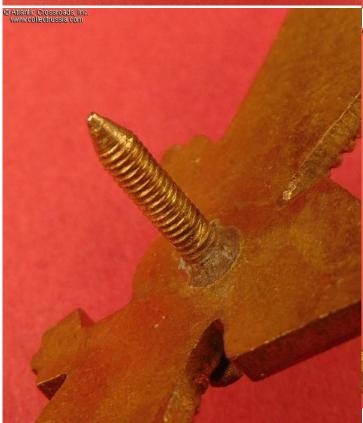

Excellent condition! The enamels are perfect. There is attractive patina to the wings while the gilt finish is still clearly visible in recessed areas. Includes full-length screw post measuring over 11 mm in length and a period screw plate which is probably original to the badge.