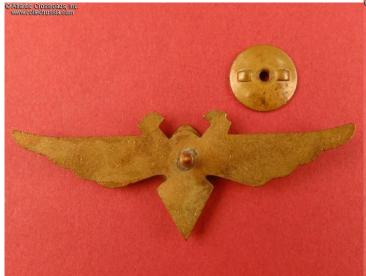

Excellent condition! The enamels are perfect. There is attractive patina to the wings while the gilt finish is still clearly visible in recessed areas. Includes full-length screw post measuring over 11 mm in length and a period screw plate which is probably original to the badge.