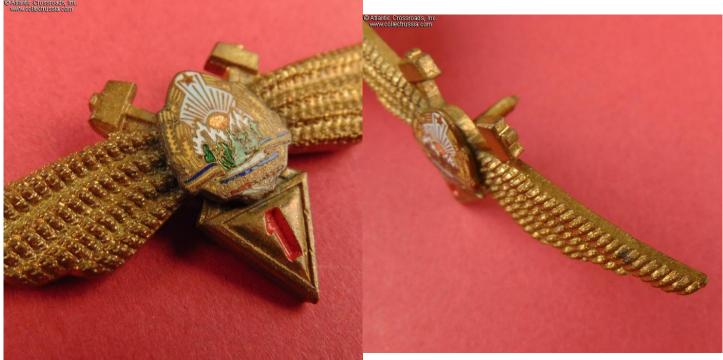

## Romania (Romanian People's Republic), Air Force Flight Engineer Badge, 1st class, circa 1960s.

In brass with gilt finish; high quality "hot-baked" enamels (on the national emblem), paint (on the numeral for the qualification level). Measures 27.2 mm in height, 69.7 mm in width. The Romanian state emblem is a separate, superimposed part. Very well-made, massive badge.

Excellent condition! The enamels are perfect. There is attractive patina to the wings while the gilt finish is still clearly visible in recessed areas. Includes full-length screw post measuring over 11 mm in length and a period screw plate which is probably original to the badge.