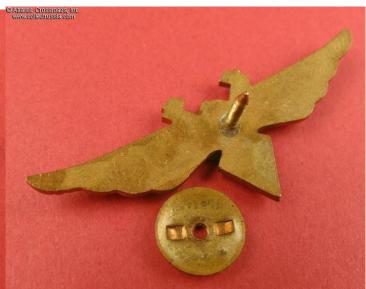

## Romania (Romanian People's Republic), Air Force Flight Engineer Badge, 1st class, circa 1960s.

In brass with gilt finish; high quality "hot-baked" enamels (on the national emblem), paint (on the numeral for the qualification level). Measures 27.2 mm in height, 69.7 mm in width. The Romanian state emblem is a separate, superimposed part. Very well-made, massive badge.

Excellent condition! The enamels are perfect. There is attractive patina to the wings while the gilt finish is still clearly visible in recessed areas. Includes full-length screw post measuring over 11 mm in length and a period screw plate which is probably original to the badge.