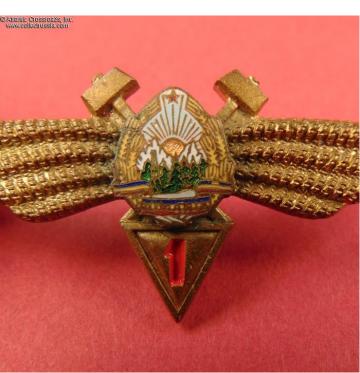

## Romania (Romanian People's Republic), Air Force Flight Engineer Badge, 1st class, circa 1960s.

In brass with gilt finish; high quality "hot-baked" enamels (on the national emblem), paint (on the numeral for the qualification level). Measures 27.2 mm in height, 69.7 mm in width. The Romanian state emblem is a separate, superimposed part. Very well-made, massive badge.

Excellent condition! The enamels are perfect. There is attractive patina to the wings while the gilt finish is still clearly visible in recessed areas. Includes full-length screw post measuring over 11 mm in length and a period screw plate which is probably original to the badge.