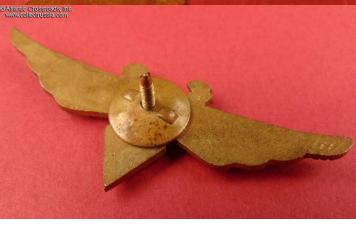

## Romania (Romanian People's Republic), Air Force Flight Engineer Badge, 1st class, circa 1960s.

In brass with gilt finish; high quality "hot-baked" enamels (on the national emblem), paint (on the numeral for the qualification level). Measures 27.2 mm in height, 69.7 mm in width. The Romanian state emblem is a separate, superimposed part. Very well-made, massive badge.

Excellent condition! The enamels are perfect. There is attractive patina to the wings while the gilt finish is still clearly visible in recessed areas. Includes full-length screw post measuring over 11 mm in length and a period screw plate which is probably original to the badge.