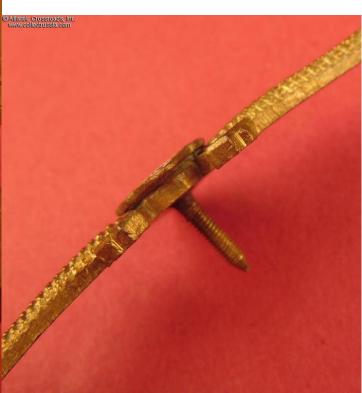

Excellent condition! The enamels are perfect. There is attractive patina to the wings while the gilt finish is still clearly visible in recessed areas. Includes full-length screw post measuring over 11 mm in length and a period screw plate which is probably original to the badge.