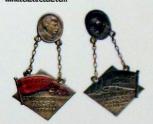

This book is the third in the series of books about Soviet badges by one of the authors of the 2012 reference guide Awards of Soviet Republics that had already become a "collector's bible". Just like the latter, Sysolyatin's catalog of early Soviet labor badges is by far the most comprehensive and well-structured reference on the subject published to date. It includes high-quality photos of 520 badges (in most cases showing both the obverse and reverse) plus a large number of award documents and related honorary certificates. Most of the items have come from the author's own collection. All of them have an estimated current market value in rubles. All have a brief description and are accompanied by very detailed historical background information.

The book covers labor badges of the pre-WW2 period including membership badges of Soviet trade unions, Shock-Worker badges of All-Union and republican level, awards for winning competition in various industries, and awards for participation / excellent work in top Soviet construction projects. This superb book can be an invaluable tool for the collector of early Soviet badges. Although some other publications have dealt with the subject before - e.g Avers 8 by Krivtsov et al or <a href="mailto:Badges of Distinction of (Industrial) Departments">Badges of Distinction of (Industrial) Departments</a> by Zak and Alekseev - none is nearly as complete or organized as this reference guide. With only 100 copies in print (half of which were not for retail distribution), this book has become an instant bibliographic rarity.