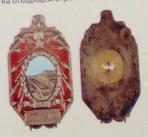

шевгидрострой 1950-1957»

Мастерская: ММД

Металл: томпак, золочение Цена: 500 Р

#### Ташкентская (Бозсуйская) ГЭС



Бозсуйская ГЭС (ГЭС-1) — гидроэлектростанция в Узбекистане, в г. Ташкент. Расположена на отходящем от реки Чирчик ирригационном

канале Бозсу, входит в Чирчик-Бозсуйский к скад ГЭС, группа Ташкентских ГЭС. Старейш гидроэлектростанция Узбекистана. Решен о строительстве Бозсуйской ГЭС было прин в соответствии с планом ГОЭЛРО в 1923 го Проект гидроэлектростанции был подго лен трестом «Ташгострам» и утверждён 23 1923 года, одной из ее главных задач дол было стать обеспечение электроэнер трамвайного движения. 26 июля 1923 Госплан СССР одобрил проект станции и печил финансирование ее строительство станции было начато в то году, первые два гидроагрегата были пу 1 мая 1926 года.





 Atlantic Crossroads, Inc www.collectrussia.com

### и. а. сысолятин ЗНАЧКИ СССР



# ГЕРОИ И УДАРНИКИ ТРУДА