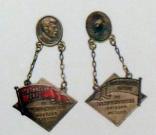

This book is the third in the series of books about Soviet badges by one of the authors of the 2012 reference guide Awards of Soviet Republics that had already become a "collector's bible". Just like the latter, Sysolyatin's catalog of early Soviet labor badges is by far the most comprehensive and well-structured reference on the subject published to date. It includes high-quality photos of 520 badges (in most cases showing both the obverse and reverse) plus a large number of award documents and related honorary certificates. Most of the items have come from the author's own collection. All of them have an estimated current market value in rubles. All have a brief description and are accompanied by very detailed historical background information.

The book covers labor badges of the pre-WW2 period including membership badges of Soviet trade unions, Shock-Worker badges of All-Union and republican level, awards for winning competition in various industries, and awards for participation / excellent work in top Soviet construction projects. This superb book can be an invaluable tool for the collector of early Soviet badges. Although some other publications have dealt with the subject before - e.g Avers 8 by Krivtsov et al or <a href="mailto:Badges of Distinction of (Industrial) Departments">Badges of Distinction of (Industrial) Departments</a> by Zak and Alekseev - none is nearly as complete or organized as this reference guide. With only 100 copies in print (half of which were not for retail distribution), this book has become an instant bibliographic rarity.