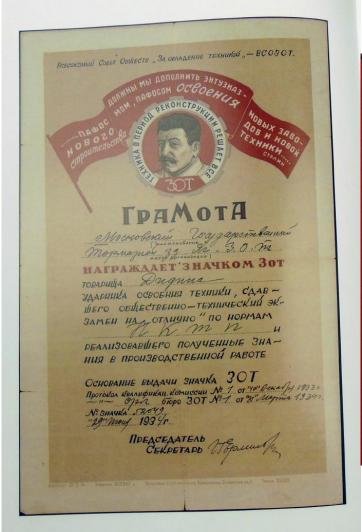

This book is the third in the series of books about Soviet badges by one of the authors of the 2012 reference guide Awards of Soviet Republics that had already become a "collector's bible". Just like the latter, Sysolyatin's catalog of early Soviet labor badges is by far the most comprehensive and well-structured reference on the subject published to date. It includes high-quality photos of 520 badges (in most cases showing both the obverse and reverse) plus a large number of award documents and related honorary certificates. Most of the items have come from the author's own collection. All of them have an estimated current market value in rubles. All have a brief description and are accompanied by very detailed historical background information.