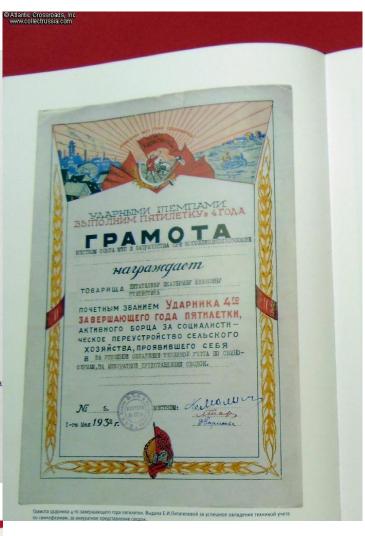

This book is the third in the series of books about Soviet badges by one of the authors of the 2012 reference guide Awards of Soviet Republics that had already become a "collector's bible". Just like the latter, Sysolyatin's catalog of early Soviet labor badges is by far the most comprehensive and well-structured reference on the subject published to date. It includes high-quality photos of 520 badges (in most cases showing both the obverse and reverse) plus a large number of award documents and related honorary certificates. Most of the items have come from the author's own collection. All of them have an estimated current market value in rubles. All have a brief description and are accompanied by very detailed historical background information.