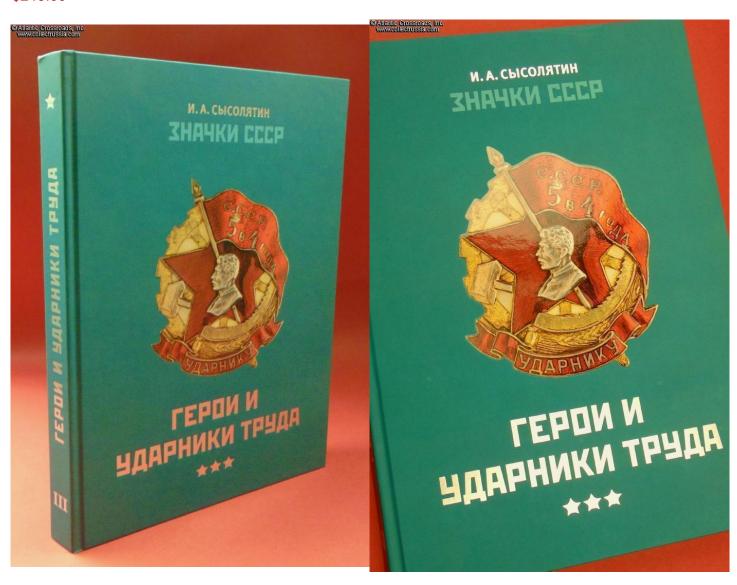

https://www.collectrussia.com/DispitemWindow.htm?item=38529

PDF Generated on: 05/16/2024

Soviet Badges, Volume 3: Labor Heroes and Shock-Workers, by Igor Sysolyatin, February 2022, Moscow, Russian text, 335 pages, hardcover, large 8½ " x 12" x 1" format, deluxe quality paper and cover.

This book is the third in the series of books about Soviet badges by one of the authors of the 2012 reference guide Awards of Soviet Republics that had already become a "collector's bible". Just like the latter, Sysolyatin's catalog of early Soviet labor badges is by far the most comprehensive and well-structured reference on the subject published to date. It includes high-quality photos of 520 badges (in most cases showing both the obverse and reverse) plus a large number of award documents and related honorary certificates. Most of the items have come from the author's own collection. All of them have an estimated current market value in rubles. All have a brief description and are accompanied by very detailed historical background information.

The book covers labor badges of the pre-WW2 period including membership badges of Soviet trade unions, Shock-Worker badges of All-Union and republican level, awards for winning competition in various industries, and awards for participation / excellent work in top Soviet construction projects. This superb book can be an invaluable tool for the collector of early Soviet badges. Although some other publications have dealt with the subject before - e.g Avers 8 by Krivtsov et al or <a href="mailto:Badges of Distinction of (Industrial) Departments">Badges of Distinction of (Industrial) Departments</a> by Zak and Alekseev - none is nearly as complete or organized as this reference guide. With only 100 copies in print (half of which were not for retail distribution), this book has become an instant bibliographic rarity.