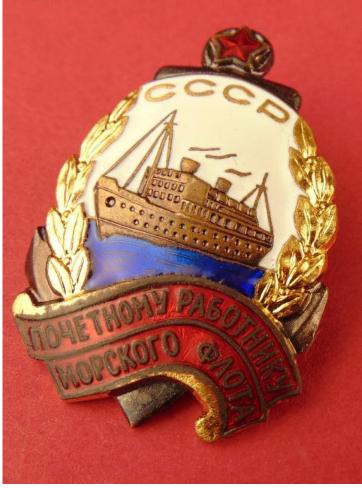

## Badge of an Honored Worker of Seafaring Merchant Fleet, Type 2, #14693, circa 1960s.

Brass, enamels; 43.9 mm x 30.1 mm; weighs 12.2 without the screw plate. Late variation featuring counter-relief to the reverse. The mint mark "MMD" is located below and slightly to the right of the screw post.

In excellent condition. The enamel and gilt finish are essentially pristine. The screw post measures approx. 8.5 mm long, possibly reduced by a mm or two for convenience as was customary but fully sufficient for proper functionality. Original mint marked screw plate is included.