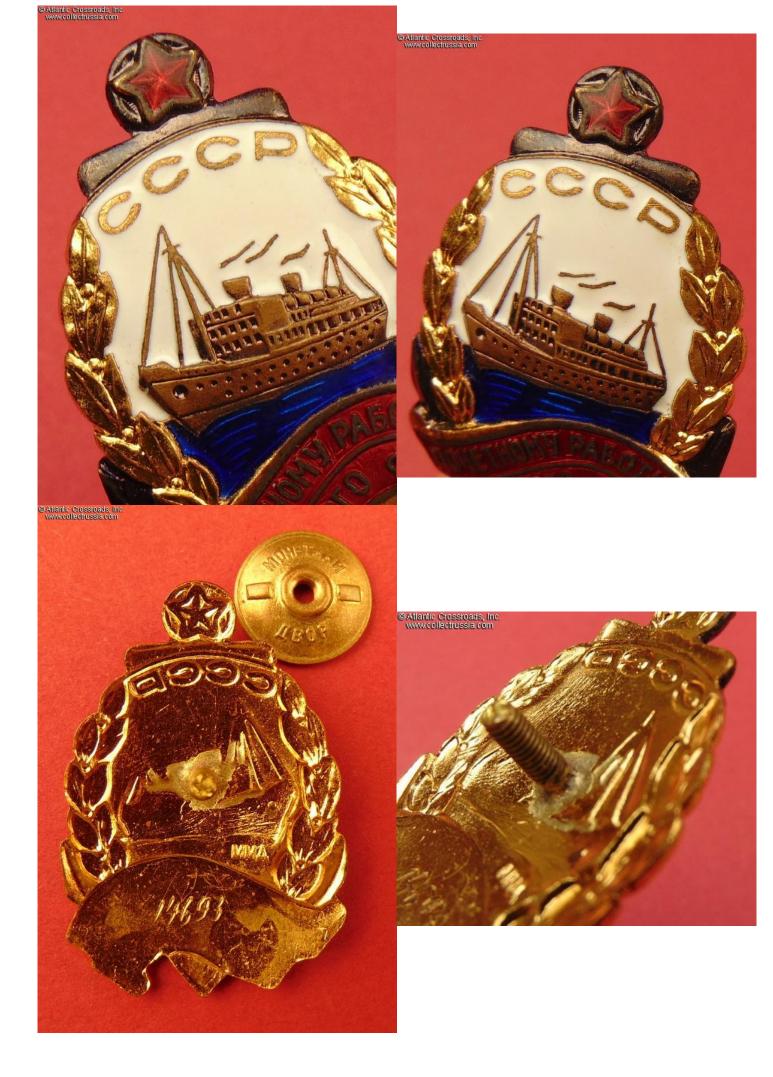

## Badge of an Honored Worker of Seafaring Merchant Fleet, Type 2, #14693, circa 1960s.

Brass, enamels; 43.9 mm x 30.1 mm; weighs 12.2 without the screw plate. Late variation featuring counter-relief to the reverse. The mint mark "MMD" is located below and slightly to the right of the screw post.

In excellent condition. The enamel and gilt finish are essentially pristine. The screw post measures approx. 8.5 mm long, possibly reduced by a mm or two for convenience as was customary but fully sufficient for proper functionality. Original mint marked screw plate is included.