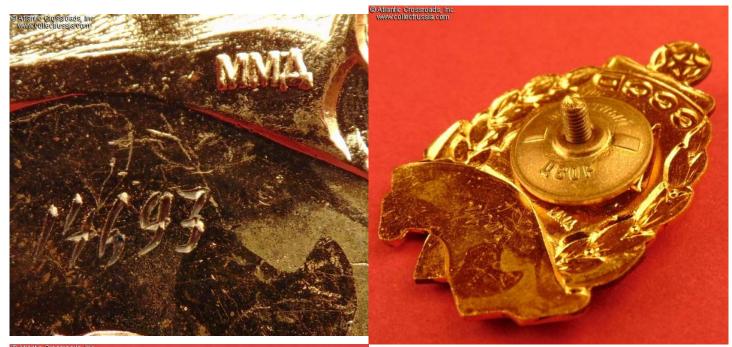

## Badge of an Honored Worker of Seafaring Merchant Fleet, Type 2, #14693, circa 1960s.

Brass, enamels; 43.9 mm x 30.1 mm; weighs 12.2 without the screw plate. Late variation featuring counter-relief to the reverse. The mint mark "MMD" is located below and slightly to the right of the screw post.

In excellent condition. The enamel and gilt finish are essentially pristine. The screw post measures approx. 8.5 mm long, possibly reduced by a mm or two for convenience as was customary but fully sufficient for proper functionality. Original mint marked screw plate is included.