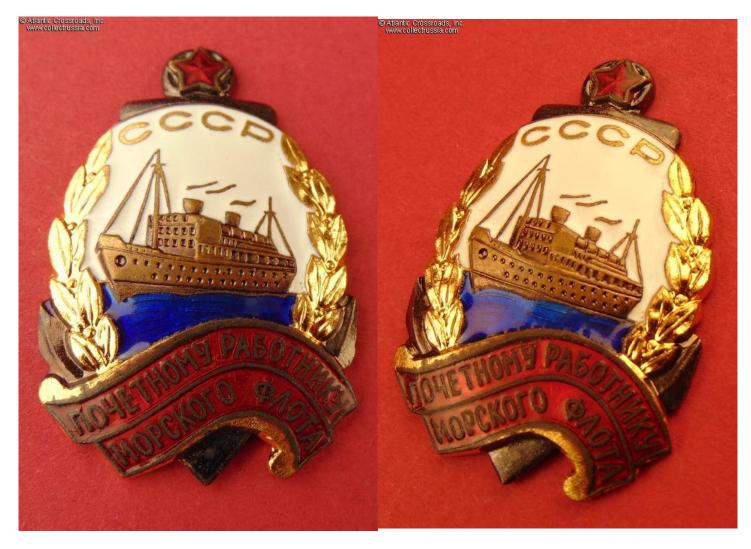

## Badge of an Honored Worker of Seafaring Merchant Fleet, Type 2, #14693, circa 1960s.

Brass, enamels; 43.9 mm x 30.1 mm; weighs 12.2 without the screw plate. Late variation featuring counter-relief to the reverse. The mint mark "MMD" is located below and slightly to the right of the screw post.

In excellent condition. The enamel and gilt finish are essentially pristine. The screw post measures approx. 8.5 mm long, possibly reduced by a mm or two for convenience as was customary but fully sufficient for proper functionality. Original mint marked screw plate is included.