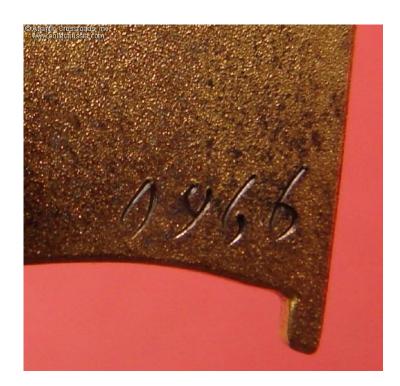

## Membership Badge of the Supreme Soviet of Mongolia, screw back, #0966, 1951-1960.

Silver gilt, enamels; measures 22.4 mm tall at the flagpole, 35.2 mm in width. Extremely high quality, similar to Soviet Supreme Soviet badge. Variation with smaller font in the middle line of text. The serial number is hand-engraved.