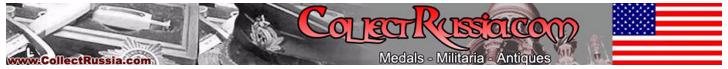

## Membership Badge of the Supreme Soviet of Mongolia, screw back, #0966, 1951-1960.

Silver gilt, enamels; measures 22.4 mm tall at the flagpole, 35.2 mm in width. Extremely high quality, similar to Soviet Supreme Soviet badge. Variation with smaller font in the middle line of text. The serial number is hand-engraved.

Excellent, near mint condition with nice patina and intact enamel and gilt. Includes original screw plate. /A. Battushig, Mongolian Orders, Medals & Badges, p. 74, fig. B 04. Note that Battushig shows incorrect pin back reverse and dates this badge to 1990-92; however the style of the badge and the writing indicate that it is in fact of 1950s vintage.