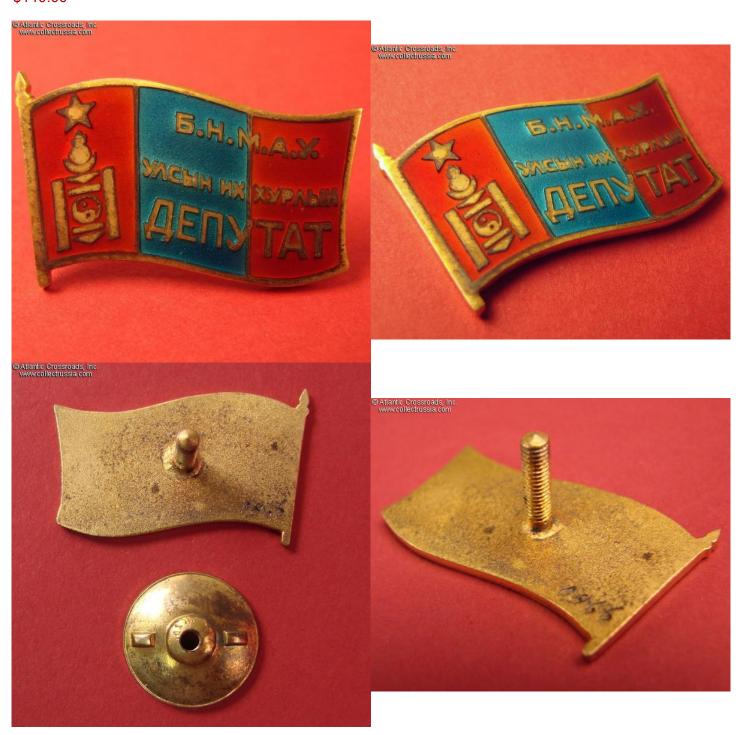

## Membership Badge of the Supreme Soviet of Mongolia, screw back, #0966, 1951-1960.

Silver gilt, enamels; measures 22.4 mm tall at the flagpole, 35.2 mm in width. Extremely high quality, similar to Soviet Supreme Soviet badge. Variation with smaller font in the middle line of text. The serial number is hand-engraved.

Excellent, near mint condition with nice patina and intact enamel and gilt. Includes original screw plate. /A. Battushig, Mongolian Orders, Medals & Badges, p. 74, fig. B 04. Note that Battushig shows incorrect pin back reverse and dates this badge to 1990-92; however the style of the badge and the writing indicate that it is in fact of 1950s vintage.