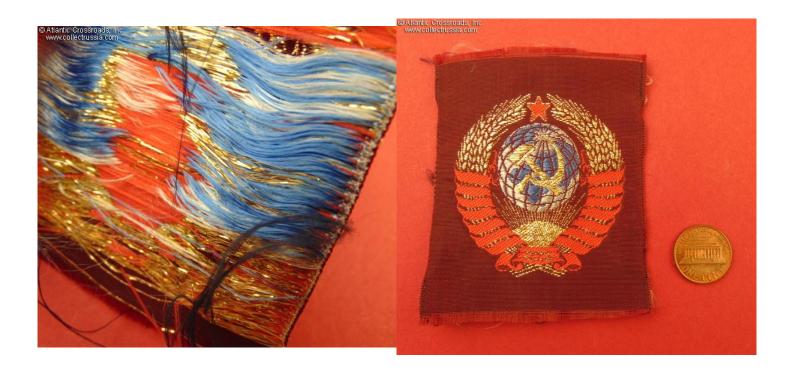

## Sleeve Patch of a Member of the Soviet Union's National Olympic Team, circa 1970s-80s.

Measures about 1  $\frac{3}{4}$  "x 3  $\frac{1}{2}$ " with national emblem of the USSR beautifully embroidered in bullion and silk on a magenta-colored background. The quality is really superb, meant to impress the public abroad and promote the image of the Soviet Union. The patch is in excellent condition.

Beside the Olympic team, the patch could also be worn by a Soviet athlete at other major international sports competitions.

Please note, penny in our photo is for size reference.

Item# 36161