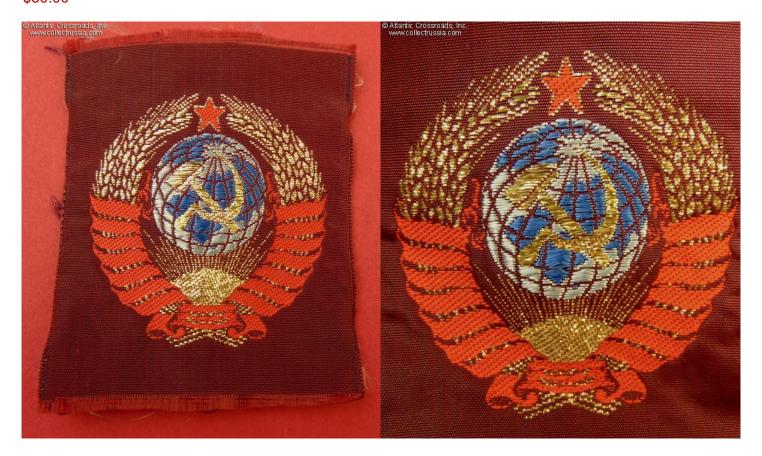

## Sleeve Patch of a Member of the Soviet Union's National Olympic Team, circa 1970s-80s.

Measures about 1  $\frac{3}{4}$  "x 3  $\frac{1}{2}$ " with national emblem of the USSR beautifully embroidered in bullion and silk on a magenta-colored background. The quality is really superb, meant to impress the public abroad and promote the image of the Soviet Union. The patch is in excellent condition.

Beside the Olympic team, the patch could also be worn by a Soviet athlete at other major international sports competitions.

Please note, penny in our photo is for size reference.

Item# 36161