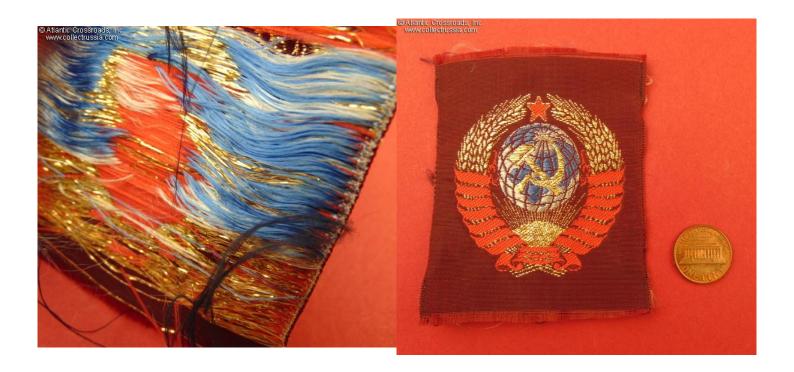

## Sleeve Patch of a Member of the Soviet Union's National Olympic Team, circa 1970s-80s.

Measures about 1  $\frac{3}{4}$  "x 3  $\frac{1}{2}$ " with national emblem of the USSR beautifully embroidered in bullion and silk on a magenta-colored background. The quality is really superb, meant to impress the public abroad and promote the image of the Soviet Union. The patch is in excellent condition.

Beside the Olympic team, the patch could also be worn by a Soviet athlete at other major international sports competitions.

Please note, penny in our photo is for size reference.

Item# 36160