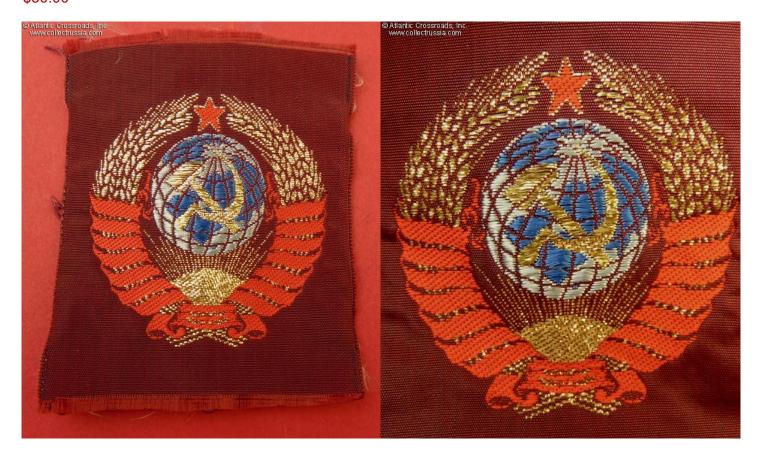

## Sleeve Patch of a Member of the Soviet Union's National Olympic Team, circa 1970s-80s.

Measures about 1  $\frac{3}{4}$  "x 3  $\frac{1}{2}$ " with national emblem of the USSR beautifully embroidered in bullion and silk on a magenta-colored background. The quality is really superb, meant to impress the public abroad and promote the image of the Soviet Union. The patch is in excellent condition.

Beside the Olympic team, the patch could also be worn by a Soviet athlete at other major international sports competitions.

Please note, penny in our photo is for size reference.

Item# 36160