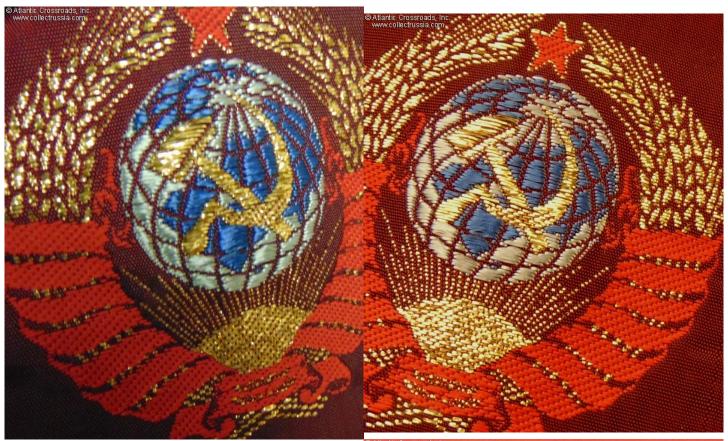

## Sleeve Patch of a Member of the Soviet Union's National Olympic Team, circa 1970s-80s.

Measures about 1  $\frac{3}{4}$  "x 3  $\frac{1}{2}$ " with national emblem of the USSR beautifully embroidered in bullion and silk on a magenta-colored background. The quality is really superb, meant to impress the public abroad and promote the image of the Soviet Union. The patch is in excellent condition.