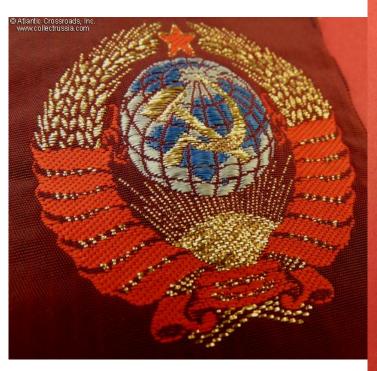

## Sleeve Patch of a Member of the Soviet Union's National Olympic Team, circa 1970s-80s.

Measures about 1  $\frac{3}{4}$  "x 3  $\frac{1}{2}$ " with national emblem of the USSR beautifully embroidered in bullion and silk on a magenta-colored background. The quality is really superb, meant to impress the public abroad and promote the image of the Soviet Union. The patch is in excellent condition.