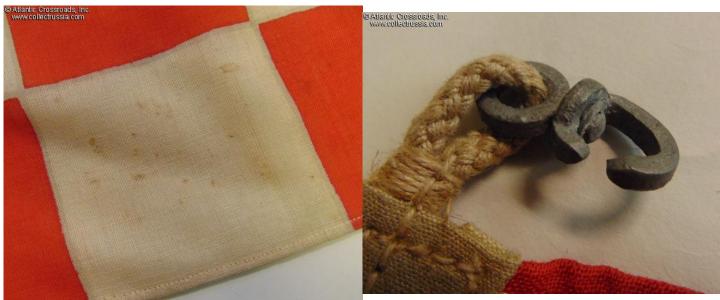

## Soviet Nautical Code Flag for Russian letter M ("Мыслете"), dated 1952.

In wool bunting, same quality and construction as the typical Soviet Navy ensign and other naval flags of the period. Measures approx. 29" x 22". Comes with a long attachment rope in natural hemp (as opposed to synthetic thread as seen on later Soviet flags), complete with metal hardware to hoist on the line. The hoist sleeve shows markings of the Nabivtkan Factory, quality control stamp, and a 1952 date of manufacture.