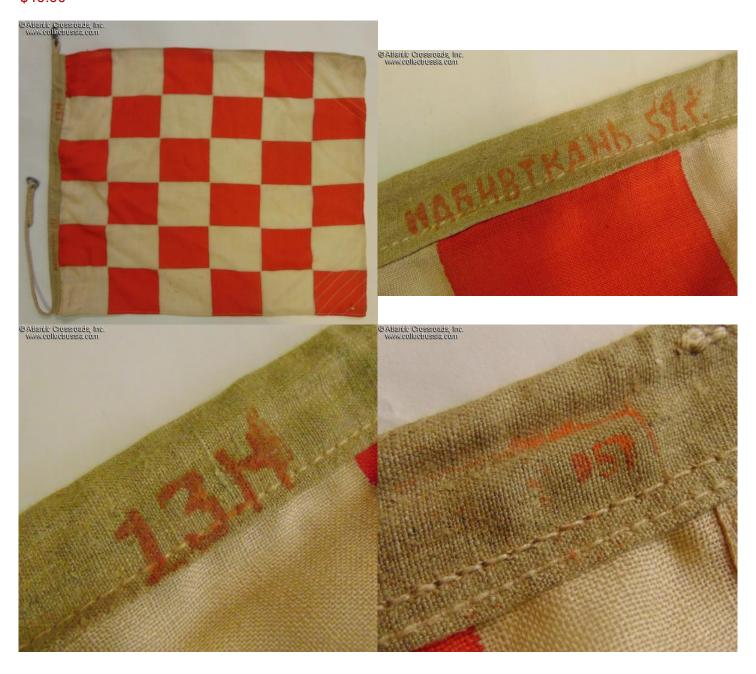

## Soviet Nautical Code Flag for Russian letter M ("Мыслете"), dated 1952.

In wool bunting, same quality and construction as the typical Soviet Navy ensign and other naval flags of the period. Measures approx. 29" x 22". Comes with a long attachment rope in natural hemp (as opposed to synthetic thread as seen on later Soviet flags), complete with metal hardware to hoist on the line. The hoist sleeve shows markings of the Nabivtkan Factory, quality control stamp, and a 1952 date of manufacture.

In excellent condition, free of any moth damage. There are a few tiny spots that may clean off, no significant soiling. The flag is completely sound, and the colors are bright, not showing any fading.