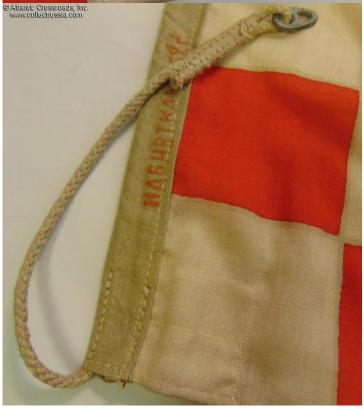

## Soviet Nautical Code Flag for Russian letter M ("Мыслете"), dated 1952.

In wool bunting, same quality and construction as the typical Soviet Navy ensign and other naval flags of the period. Measures approx. 29" x 22". Comes with a long attachment rope in natural hemp (as opposed to synthetic thread as seen on later Soviet flags), complete with metal hardware to hoist on the line. The hoist sleeve shows markings of the Nabivtkan Factory, quality control stamp, and a 1952 date of manufacture.