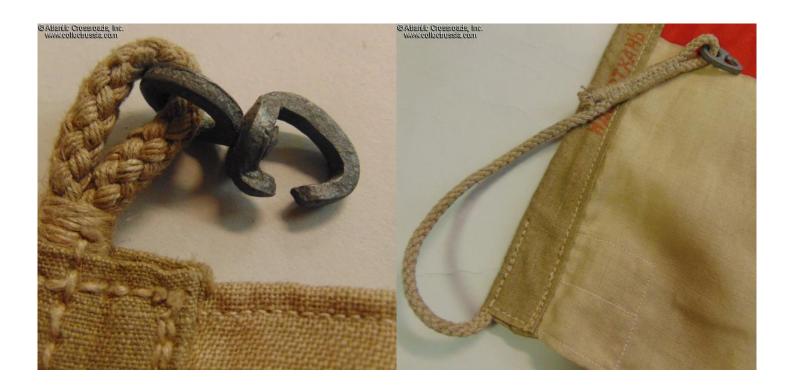

## Soviet Nautical Code Flag for Russian letter Л ("Люди"), dated 1952.

In wool bunting, same quality and construction as the typical Soviet Navy ensign and other naval flags of the period. Measures approx. 29" x 22". Comes with a long attachment rope in natural hemp (as opposed to synthetic thread as seen on later Soviet flags), complete with metal hardware to hoist on the line. The hoist sleeve shows markings of the Nabivtkan Factory, quality control stamp, and a 1952 date of manufacture.