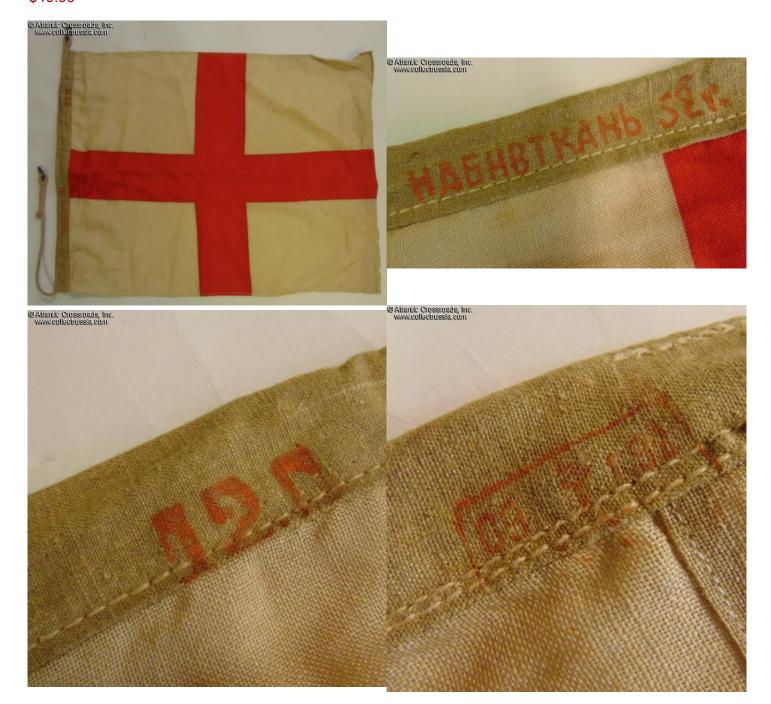

## Soviet Nautical Code Flag for Russian letter Л ("Люди"), dated 1952.

In wool bunting, same quality and construction as the typical Soviet Navy ensign and other naval flags of the period. Measures approx. 29" x 22". Comes with a long attachment rope in natural hemp (as opposed to synthetic thread as seen on later Soviet flags), complete with metal hardware to hoist on the line. The hoist sleeve shows markings of the Nabivtkan Factory, quality control stamp, and a 1952 date of manufacture.

In excellent condition, free of any moth damage or soiling. The flag is completely sound, and the colors are bright, not showing any fading.

Item# 35971