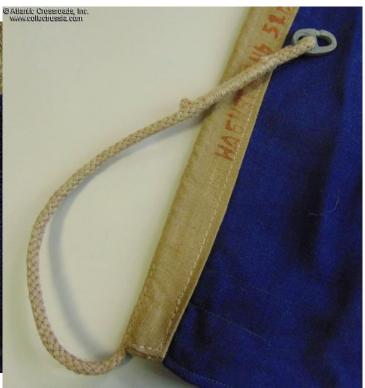

## Soviet Nautical Code Flag for Russian letter Ч ("Червь"), dated 1951.

In wool bunting, same quality and construction as the typical Soviet Navy ensign and other naval flags of the period. Measures approx. 29" x 22". Comes with a long attachment rope in natural hemp (as opposed to synthetic thread as seen on later Soviet flags), complete with metal hardware to hoist on the line. The hoist sleeve shows markings of the Nabivtkan Factory, quality control stamp, and a 1951 date of manufacture.