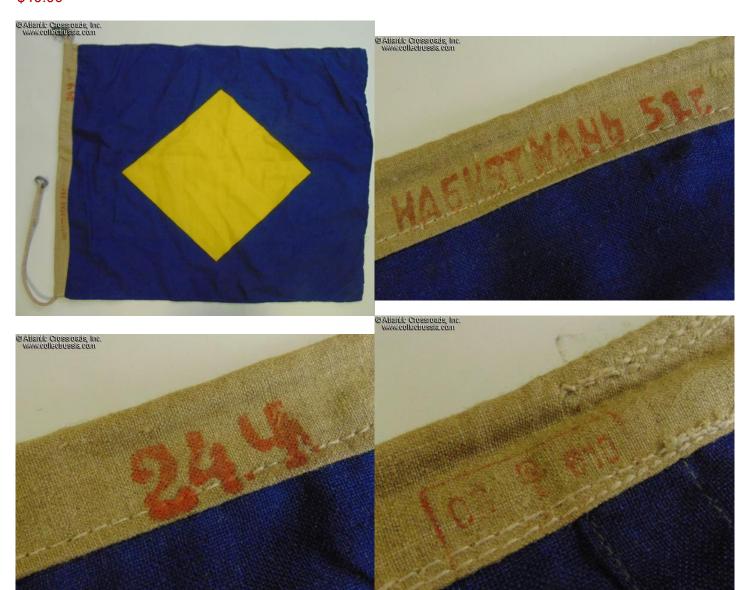

## Soviet Nautical Code Flag for Russian letter Ч ("Червь"), dated 1951.

In wool bunting, same quality and construction as the typical Soviet Navy ensign and other naval flags of the period. Measures approx. 29" x 22". Comes with a long attachment rope in natural hemp (as opposed to synthetic thread as seen on later Soviet flags), complete with metal hardware to hoist on the line. The hoist sleeve shows markings of the Nabivtkan Factory, quality control stamp, and a 1951 date of manufacture.

In excellent condition, free of any moth damage or soiling. The flag is completely sound, and the colors are bright, not showing any fading.

Item# 35959