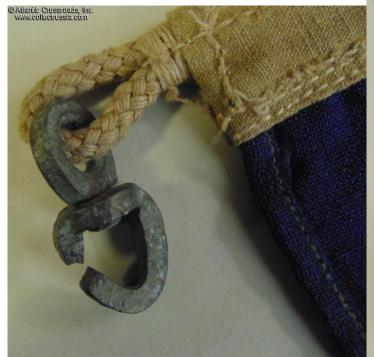

## Soviet Nautical Code Flag for Russian letter Ч ("Червь"), dated 1951.

In wool bunting, same quality and construction as the typical Soviet Navy ensign and other naval flags of the period. Measures approx. 29" x 22". Comes with a long attachment rope in natural hemp (as opposed to synthetic thread as seen on later Soviet flags), complete with metal hardware to hoist on the line. The hoist sleeve shows markings of the Nabivtkan Factory, quality control stamp, and a 1951 date of manufacture.